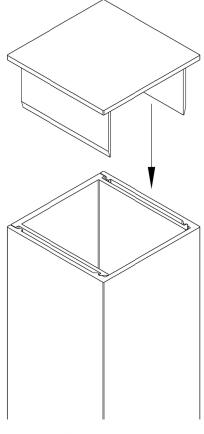

#### HARDWARE:

- FIXING CENTRES ACCORDING TO DECOR SYSTEMS
PRODUCT BROCHURE - INSTALLATION GUIDE, NOTE 4

**BATTENS 3D** 

- PECOMMENIDATION OF 100 SOPEW

DECOR SYSTEM-DECORSLAT ALUMINIUM CLIP-ON BATTEN

**INSTALLATION DETAIL - #09** 

**END CAP - #10** 