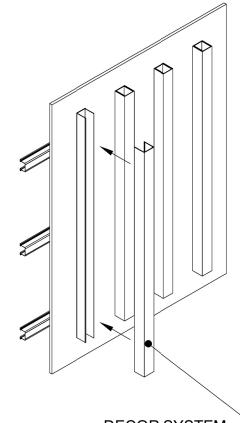

# **BASE PLATE**

#### FRAMING:

- FRAMING AND BACKING BY OTHERS

#### HARDWARE:

- FIXING CENTRES ACCORDING TO DECOR SYSTEMS
PRODUCT BROCHURE - INSTALLATION GUIDE, NOTE 4

**BATTENS 3D** 

- PECOMMENIDATION OF 100 SOPEW

DECOR SYSTEM-DECORSLAT ALUMINIUM CLIP-ON BATTEN

**INSTALLATION DETAIL - #09** 