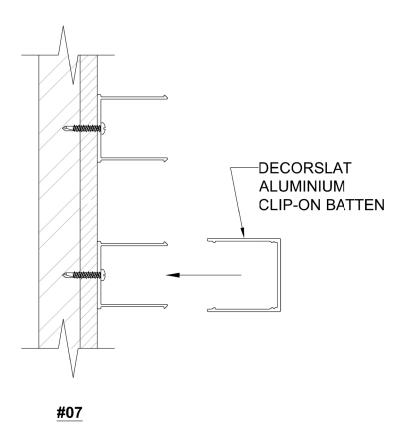

#### FRAMING:

- FRAMING AND BACKING BY OTHERS

#### HARDWARE:

- FIXING CENTRES ACCORDING TO DECOR SYSTEMS
PRODUCT BROCHURE - INSTALLATION GUIDE, NOTE 4

#08

All specifications shown in these documents are intended as a guide only & should not be considered as conclusive. Fixing types & sizes used to install these products must be considered in conjunction with site conditions.