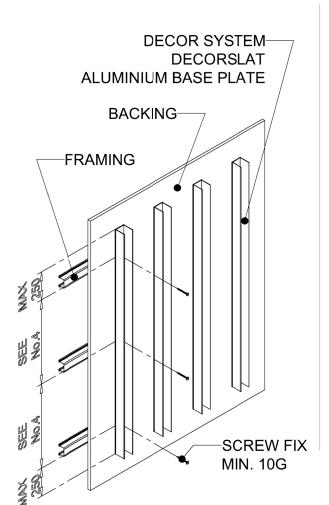

# **BASE PLATE**

#### FRAMING:

- FRAMING AND BACKING BY OTHERS

#### HARDWARE:

- FIXING CENTRES ACCORDING TO DECOR SYSTEMS
PRODUCT BROCHURE - INSTALLATION GUIDE, NOTE 4

**BATTENS 3D** 

- PECOMMENIDATION OF 100 SOPEW

DECOR SYSTEM-DECORSLAT ALUMINIUM CLIP-ON BATTEN

**INSTALLATION DETAIL - #09** 