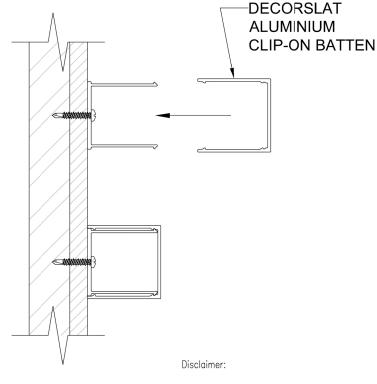

#### HARDWARE:

- FIXING CENTRES ACCORDING TO DECOR SYSTEMS
PRODUCT BROCHURE - INSTALLATION GUIDE, NOTE 4

**BATTENS 3D** 

- PECOMMENIDATION OF 100 SOPEW

DECOR SYSTEM-DECORSLAT ALUMINIUM CLIP-ON BATTEN

**INSTALLATION DETAIL - #09** 

**END CAP - #10** 