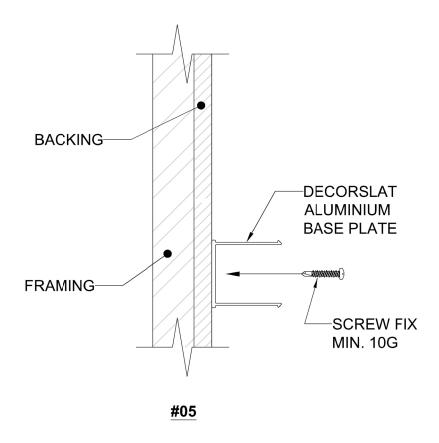

# **BASE PLATE**

#### FRAMING:

- FRAMING AND BACKING BY OTHERS

#### HARDWARE:

- FIXING CENTRES ACCORDING TO DECOR SYSTEMS
PRODUCT BROCHURE - INSTALLATION GUIDE, NOTE 4

**BATTENS 3D** 

- PECOMMENIDATION OF 100 SOPEW

DECOR SYSTEM-DECORSLAT ALUMINIUM CLIP-ON BATTEN

**INSTALLATION DETAIL - #09** 