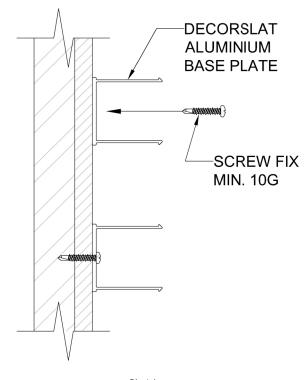

# **BASE PLATE**

#### FRAMING:

- FRAMING AND BACKING BY OTHERS

#### HARDWARE:

- FIXING CENTRES ACCORDING TO DECOR SYSTEMS
PRODUCT BROCHURE - INSTALLATION GUIDE, NOTE 4

**BATTENS 3D** 

- PECOMMENIDATION OF 100 SOPEW

DECOR SYSTEM-DECORSLAT ALUMINIUM CLIP-ON BATTEN

**INSTALLATION DETAIL - #09** 