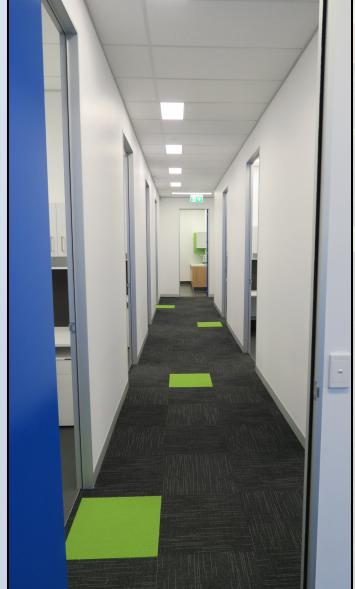

## Now Stocking Door Frame Kits off the Shelf Standard 927mm Sizes

Bris Aluminium is now holding Door Frame Kits in Stock, to suit 64, 76 & 92mm Steel Studs & 13mm linings & our Adjustable Suite to suit 70-130mm thick Walls. Walk in and get your Door Frame Kit, ready to go. All cut to suit 920 wide doors & can be trimmed on site to smaller sizes.

2150 high & 2750 high Frames, with either Standard Head or Mating Head. Just trim the heights to suit your Door Height or Opening, screw together through the Pre-Punched Holes for your convenience & Install.

All Bris Aluminium's Door Frame Kits come with Instructions, Fixing Screws, Hinges, Hinge Screws & Doorstop Mohair included. Everything needed to assemble your Door Frame.

Stocked in Clear Anodised.
Supreme 64 also held in Black Satin.