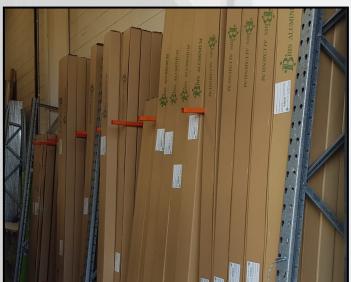

## Now Stocking Door Frame Kits off the Shelf Standard 927mm Sizes

Bris Aluminium is now holding Door Frame Kits in Stock, to suit 64, 76 & 92mm Steel Studs & 13mm linings & our Adjustable Suite to suit 70-130mm thick Walls. Walk in and get your Door Frame Kit, ready to go. All cut to suit 920 wide doors & can be trimmed on site to smaller sizes.

All Bris Aluminium's Door Frame Kits come with Instructions, Fixing Screws, Hinges, Hinge Screws & Doorstop Mohair included. Everything needed to assemble your Door Frame.

Stocked in Clear Anodised.
Supreme 64 also held in Black Satin.