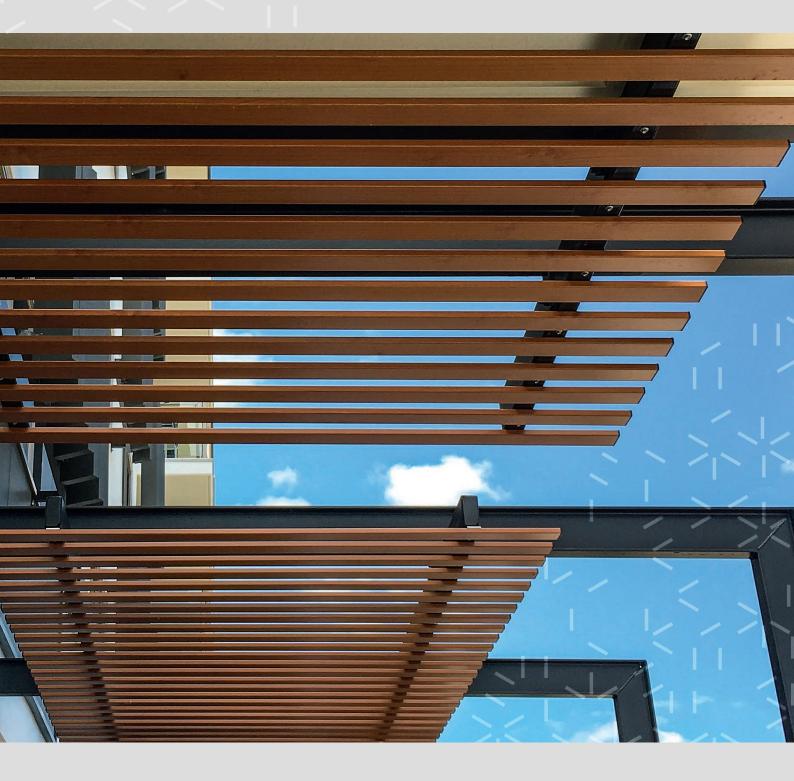

### Applications

ZINTL<sup>®</sup> Batten is a versatile architectural facade system suitable for use in residential, commercial, industrial, education, sporting and health care projects.

Whether horizontally or vertically aligned, with its clean lines and contemporary look, ZINTL® Batten will bring a sophisticated and aesthetic impression to any architectural environment.

ZINTL<sup>®</sup> Batten comes in two different widths, 25mm and 50mm, as well as a selection of various height options to choose from.

ZINTL® Batten uses a simple 'snap in' locking system to aid the installation. Simply mount the batten inner then firmly snap on the batten outer until a 'click' is heard.