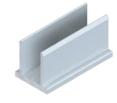

## BATTEN OUTER & INNER CLIP ASSEMBLY

ZINTL® Batten uses a simple 'snap in' locking system to aid in installation. Simply mount the batten inner then snap on the batten outer until a 'click' in heard

**BATTEN OUTER** 50mm x 100mm ZCOUTER50/100

INNER CLIP MITRE CORNER

BATTEN INNER CLIP 50mm x 50mm ZCINNER50

50mm ZCMITRE50

U

50mm x 150mm ZCOUTER50/150

**BATTEN OUTER** 50mm x 200mm ZCOUTER50/200