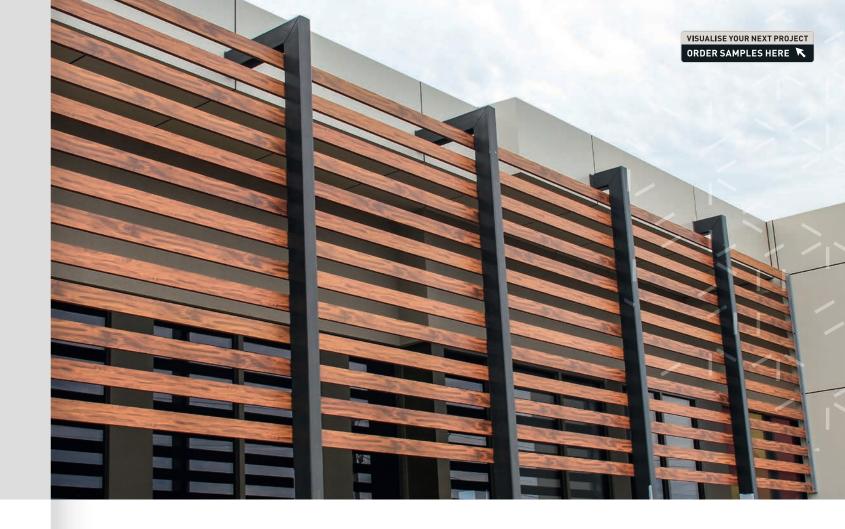

### Applications

ZINTL<sup>®</sup> Batten is a versatile architectural facade system suitable for use in residential, commercial, industrial, education, sporting and health care projects.

Whether horizontally or vertically aligned, with its clean lines and contemporary look, ZINTL® Batten will bring a sophisticated and aesthetic impression to any architectural environment.

### Creativity

With a wide range of woodgrain and powder coating finishes and varying size options available, ZINTL® Batten allows specifiers to realise their creative vision and bring their designs to life.