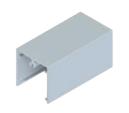

## BATTEN OUTER

**BATTEN OUTER** 50mm x 50mm ZCOUTER50/50

END CAP 50mm x 50mm ZCENDCAP50/50

**BATTEN OUTER** 50mm x 100mm ZCOUTER50/100 END CAP 50mm x 100mm ZCENDCAP50/100

**BATTEN OUTER** 50mm x 150mm ZCOUTER50/150 END CAP 50mm x 150mm ZCENDCAP50/150

ZCOUTER50/200

END CAP 50mm x 200mm ZCENDCAP50/200