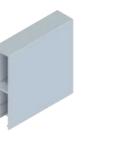

# ZINTL<sup>®</sup> BATTEN 25mm EXTRUSION PROFILES

|                   | Size                                                |               |                |                |  |
|-------------------|-----------------------------------------------------|---------------|----------------|----------------|--|
|                   | 25mm x 50mm                                         | 25mm x 75mm   | 25mm x 100mm   | 25mm x 150mm   |  |
| Batten Outer      | ZCOUTER25/50                                        | ZCOUTER25/75  | ZCOUTER25/100  | ZCOUTER25/150  |  |
| Batten End Cap    | ZCENDCAP25/50                                       | ZCENDCAP25/75 | ZCENDCAP25/100 | ZCENDCAP25/150 |  |
|                   | ZCINNER25                                           |               |                |                |  |
| Batten Inner Clip | CAP SCREWS – 8g x 20mm CSK ST/ST SelfTapping Screws |               |                |                |  |

BATTEN OUTER

**BATTEN OUTER** 25mm x 50mm ZCOUTER25/50

END CAP 25mm x 50mm ZCENDCAP25/50

**BATTEN OUTER** 25mm x 75mm ZCOUTER25/75 END CAP 25mm x 75mm ZCENDCAP25/75

**BATTEN OUTER** 25mm x 100mm ZCOUTER25/100 END CAP 25mm x 100mm ZCENDCAP25/100