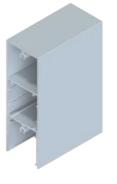

## BATTEN OUTER & INNER CLIP ASSEMBLY

ZINTL® Batten uses a simple 'snap in' locking system to aid in installation. Simply mount the batten inner then snap on the batten outer until a 'click' in heard

**BATTEN OUTER** 50mm x 100mm ZCOUTER50/100

INNER CLIP MITRE CORNER

BATTEN INNER CLIP 50mm x 50mm ZCINNER50

50mm ZCMITRE50

U

50mm x 150mm ZCOUTER50/150

**BATTEN OUTER** 50mm x 200mm ZCOUTER50/200