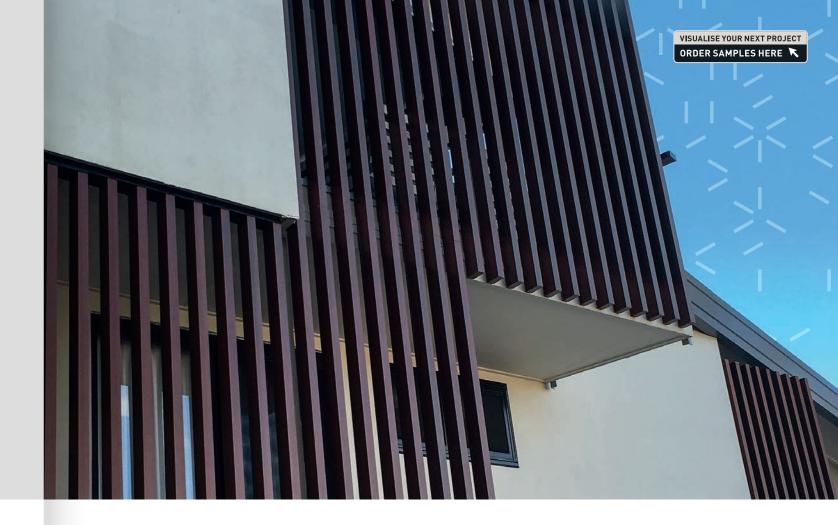

### Applications

ZINTL<sup>®</sup> Batten is a versatile architectural facade system suitable for use in residential, commercial, industrial, education, sporting and health care projects.

Whether horizontally or vertically aligned, with its clean lines and contemporary look, ZINTL® Batten will bring a sophisticated and aesthetic impression to any architectural environment.

### Creativity

With a wide range of woodgrain and powder coating finishes and varying size options available, ZINTL® Batten allows specifiers to realise their creative vision and bring their designs to life.