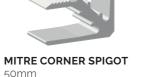

# ZINTL<sup>®</sup> BATTEN 50 mm EXTRUSION PROFILES

|                               | Size                                                |                |                |                |  |
|-------------------------------|-----------------------------------------------------|----------------|----------------|----------------|--|
|                               | 50mm x 50mm                                         | 50mm x 100mm   | 50mm x 150mm   | 50mm x 200mm   |  |
| Batten Outer                  | ZCOUTER50/50                                        | ZCOUTER50/100  | ZCOUTER50/150  | ZCOUTER50/200  |  |
| Batten End Cap                | ZCENDCAP50/50                                       | ZCENDCAP50/100 | ZCENDCAP50/150 | ZCENDCAP50/200 |  |
| Batten Inner Clip             | ZCINNER50                                           |                |                |                |  |
|                               | CAP SCREWS – 8g x 20mm CSK ST/ST SelfTapping Screws |                |                |                |  |
| Batten Mitre<br>Corner Spigot | ZCMITRE50                                           |                |                |                |  |

INNER CLIP MITRE CORNER

BATTEN INNER CLIP 50mm x 50mm ZCINNER50

50mm ZCMITRE50

U

50mm x 150mm ZCOUTER50/150

**BATTEN OUTER** 50mm x 200mm ZCOUTER50/200