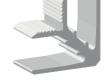

ZINTL<sup>®</sup> Batten comes in two different widths, 25mm and 50mm, as well as a selection of various height options to choose from.

ZINTL® Batten uses a simple 'snap in' locking system to aid the installation. Simply mount the batten inner then firmly snap on the batten outer until a 'click' is heard.

## BATTEN OUTER & INNER CLIP ASSEMBLY

ZINTL® Batten uses a simple 'snap in' locking system to aid in installation. Simply mount the batten inner then snap on the batten outer until a 'click' in heard

**BATTEN OUTER** 50mm x 100mm ZCOUTER50/100