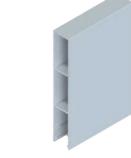

## BATTEN OUTER & INNER CLIP ASSEMBLY

ZINTL® Batten uses a simple 'snap in' locking system to aid in installation. Simply mount the batten inner then snap on the batten outer until a 'click' in heard

BATTEN OUTER 25mm x 75mm ZCOUTER25/75

BATTEN INNER CLIP

INNER CLIP

25mm x 25mm ZCINNER25

**BATTEN OUTER** 25mm x 100mm ZCOUTER25/100

**BATTEN OUTER** 25mm x 150mm ZCOUTER25/150