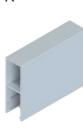

# ZINTL<sup>®</sup> BATTEN 50 mm EXTRUSION PROFILES

|                               | Size                                                |                |                |                |  |
|-------------------------------|-----------------------------------------------------|----------------|----------------|----------------|--|
|                               | 50mm x 50mm                                         | 50mm x 100mm   | 50mm x 150mm   | 50mm x 200mm   |  |
| Batten Outer                  | ZCOUTER50/50                                        | ZCOUTER50/100  | ZCOUTER50/150  | ZCOUTER50/200  |  |
| Batten End Cap                | ZCENDCAP50/50                                       | ZCENDCAP50/100 | ZCENDCAP50/150 | ZCENDCAP50/200 |  |
| Batten Inner Clip             | ZCINNER50                                           |                |                |                |  |
|                               | CAP SCREWS – 8g x 20mm CSK ST/ST SelfTapping Screws |                |                |                |  |
| Batten Mitre<br>Corner Spigot | ZCMITRE50                                           |                |                |                |  |

## BATTEN OUTER

**BATTEN OUTER** 50mm x 50mm ZCOUTER50/50

END CAP 50mm x 50mm ZCENDCAP50/50

**BATTEN OUTER** 50mm x 100mm ZCOUTER50/100 END CAP 50mm x 100mm ZCENDCAP50/100

**BATTEN OUTER** 50mm x 150mm ZCOUTER50/150 END CAP 50mm x 150mm ZCENDCAP50/150