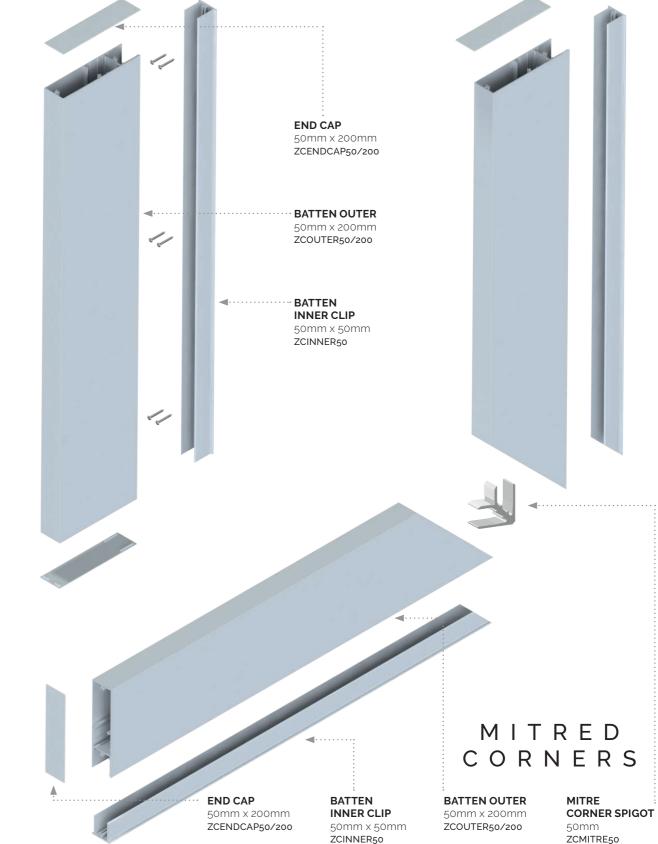

## ZINTL<sup>®</sup> BATTEN ASSEMBLY

ORDER SAMPLES HERE 🥆

VISUALISE YOUR NEXT PROJECT

50mm x 200mm Batten System displayed for illustrative purposes – batten outer illustrated is indicative option o

# ZINTL<sup>®</sup> BATTEN 50 mm EXTRUSION PROFILES

|                               | Size                                                |                |                |                |  |
|-------------------------------|-----------------------------------------------------|----------------|----------------|----------------|--|
|                               | 50mm x 50mm                                         | 50mm x 100mm   | 50mm x 150mm   | 50mm x 200mm   |  |
| Batten Outer                  | ZCOUTER50/50                                        | ZCOUTER50/100  | ZCOUTER50/150  | ZCOUTER50/200  |  |
| Batten End Cap                | ZCENDCAP50/50                                       | ZCENDCAP50/100 | ZCENDCAP50/150 | ZCENDCAP50/200 |  |
| Batten Inner Clip             | ZCINNER50                                           |                |                |                |  |
|                               | CAP SCREWS – 8g x 20mm CSK ST/ST SelfTapping Screws |                |                |                |  |
| Batten Mitre<br>Corner Spigot | ZCMITRE50                                           |                |                |                |  |

## BATTEN OUTER

**BATTEN OUTER** 50mm x 50mm ZCOUTER50/50

END CAP 50mm x 50mm ZCENDCAP50/50

**BATTEN OUTER** 50mm x 100mm ZCOUTER50/100 END CAP 50mm x 100mm ZCENDCAP50/100

**BATTEN OUTER** 50mm x 150mm ZCOUTER50/150 END CAP 50mm x 150mm ZCENDCAP50/150

ZCOUTER50/200

END CAP 50mm x 200mm ZCENDCAP50/200

## BATTEN OUTER & INNER CLIP ASSEMBLY

ZINTL® Batten uses a simple 'snap in' locking system to aid in installation. Simply mount the batten inner then snap on the batten outer until a 'click' in heard

**BATTEN OUTER** 50mm x 100mm ZCOUTER50/100

INNER CLIP MITRE CORNER

BATTEN INNER CLIP 50mm x 50mm ZCINNER50

50mm ZCMITRE50

U

50mm x 150mm ZCOUTER50/150

**BATTEN OUTER** 50mm x 200mm ZCOUTER50/200