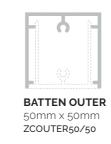

# ZINTL<sup>®</sup> BATTEN 50 mm EXTRUSION PROFILES

|                               | Size                                                |                |                |                |  |
|-------------------------------|-----------------------------------------------------|----------------|----------------|----------------|--|
|                               | 50mm x 50mm                                         | 50mm x 100mm   | 50mm x 150mm   | 50mm x 200mm   |  |
| Batten Outer                  | ZCOUTER50/50                                        | ZCOUTER50/100  | ZCOUTER50/150  | ZCOUTER50/200  |  |
| Batten End Cap                | ZCENDCAP50/50                                       | ZCENDCAP50/100 | ZCENDCAP50/150 | ZCENDCAP50/200 |  |
| Batten Inner Clip             | ZCINNER50                                           |                |                |                |  |
|                               | CAP SCREWS – 8g x 20mm CSK ST/ST SelfTapping Screws |                |                |                |  |
| Batten Mitre<br>Corner Spigot | ZCMITRE50                                           |                |                |                |  |

## BATTEN OUTER

**BATTEN OUTER** 50mm x 50mm ZCOUTER50/50

END CAP 50mm x 50mm ZCENDCAP50/50

**BATTEN OUTER** 50mm x 100mm ZCOUTER50/100 END CAP 50mm x 100mm ZCENDCAP50/100

**BATTEN OUTER** 50mm x 150mm ZCOUTER50/150 END CAP 50mm x 150mm ZCENDCAP50/150