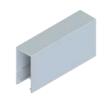

# ZINTL<sup>®</sup> BATTEN 50 mm EXTRUSION PROFILES

|                               | Size                                                |                |                |                |  |
|-------------------------------|-----------------------------------------------------|----------------|----------------|----------------|--|
|                               | 50mm x 50mm                                         | 50mm x 100mm   | 50mm x 150mm   | 50mm x 200mm   |  |
| Batten Outer                  | ZCOUTER50/50                                        | ZCOUTER50/100  | ZCOUTER50/150  | ZCOUTER50/200  |  |
| Batten End Cap                | ZCENDCAP50/50                                       | ZCENDCAP50/100 | ZCENDCAP50/150 | ZCENDCAP50/200 |  |
| Batten Inner Clip             | ZCINNER50                                           |                |                |                |  |
|                               | CAP SCREWS – 8g x 20mm CSK ST/ST SelfTapping Screws |                |                |                |  |
| Batten Mitre<br>Corner Spigot | ZCMITRE50                                           |                |                |                |  |

## BATTEN OUTER

**BATTEN OUTER** 50mm x 50mm ZCOUTER50/50

END CAP 50mm x 50mm ZCENDCAP50/50

**BATTEN OUTER** 50mm x 100mm ZCOUTER50/100 END CAP 50mm x 100mm ZCENDCAP50/100

**BATTEN OUTER** 50mm x 150mm ZCOUTER50/150 END CAP 50mm x 150mm ZCENDCAP50/150