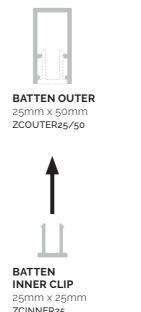

# ZINTL<sup>®</sup> BATTEN 25mm EXTRUSION PROFILES

|                   | Size                                                |               |                |                |  |
|-------------------|-----------------------------------------------------|---------------|----------------|----------------|--|
|                   | 25mm x 50mm                                         | 25mm x 75mm   | 25mm x 100mm   | 25mm x 150mm   |  |
| Batten Outer      | ZCOUTER25/50                                        | ZCOUTER25/75  | ZCOUTER25/100  | ZCOUTER25/150  |  |
| Batten End Cap    | ZCENDCAP25/50                                       | ZCENDCAP25/75 | ZCENDCAP25/100 | ZCENDCAP25/150 |  |
|                   | ZCINNER25                                           |               |                |                |  |
| Batten Inner Clip | CAP SCREWS – 8g x 20mm CSK ST/ST SelfTapping Screws |               |                |                |  |

BATTEN OUTER

**BATTEN OUTER** 25mm x 50mm ZCOUTER25/50

END CAP 25mm x 50mm ZCENDCAP25/50

**BATTEN OUTER** 25mm x 75mm ZCOUTER25/75 END CAP 25mm x 75mm ZCENDCAP25/75

**BATTEN OUTER** 25mm x 100mm ZCOUTER25/100 END CAP 25mm x 100mm ZCENDCAP25/100