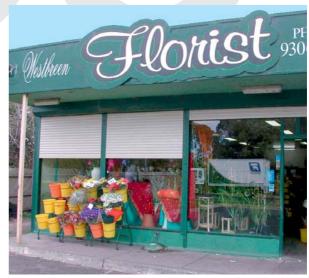

## Quality and Strength

Ideal for securing shop fronts, schools, hospitals, office buildings, hotels and the like, the RS3 shutter has a double extruded walled profile for extra strength.

The RS3 Extruded side guides can be used to effectively lock the curtain in position for extra security.

## Wide range of Colours

The RS3 has a good visual appeal since it can be powder coated in a wide range of colours and can span up to 4 1/2m.