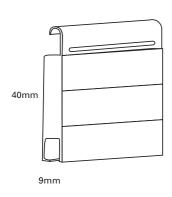

## Quality and Strength

Ideal for securing shop fronts, schools, hospitals, office buildings, hotels and the like, the RS3 shutter has a double extruded walled profile for extra strength.

The RS3 Extruded side guides can be used to effectively lock the curtain in position for extra security.

These commercial grade guides are three times the strength and thickness of conventional guides.

The RS3 Permashield Roller Shutter Security System comprises a curtain of interlocking heavy duty extruded marine grade aluminium slats forming a solid security barrier.