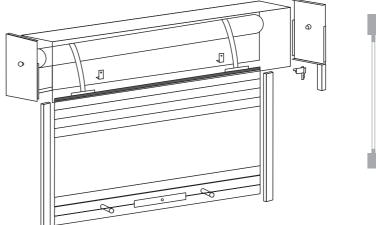

#### **General Specifications**

The shutter consists of an aluminium rolling curtain retracting into an overhead pelmet box.

The guide tracks are made of powder coated extruded aluminium.

The shutter is raised and lowered by either a manual mechanism or electric motor.

#### **Fitting**

The roller shutters are custom made to exact measurements.

They can be fitted either on the face or within the reveal.

In some cases, it is possible to have a shutter 'split' into two separately operated curtains.