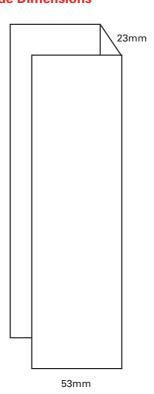

into two separately operated curtains.

#### **Back-up / Override**

The shutters can come with a 600W or 1,000W UPS Battery Back-up Facility to enable operation of shutter in case of power failure.

| Pelmet<br>Diameter | Height<br>Excluding<br>Box | Height<br>Including<br>Box |
|--------------------|----------------------------|----------------------------|
| 150mm              | 900                        | 1050mm                     |
| 165mm              | 1200                       | 1365mm                     |
| 180mm              | 1550                       | 1730mm                     |
| 230mm              | 2200                       | 2405mm                     |
| 250mm              | 2850                       | 3100mm                     |

#### **Side Guide Dimensions**