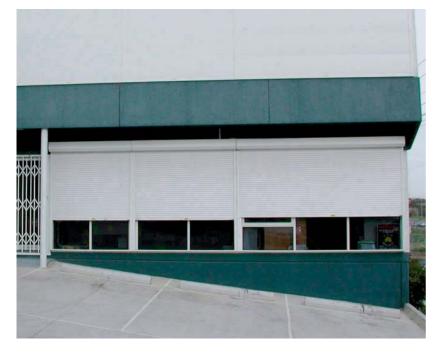

### Unobtrusive

The RS3 system allows the shutters to roll totally from view leaving your doorways, entrances and throughways unobstructed when you want them to be.

#### Extruded

The RS3 security shutter provides excellent security at night when business is closed and by day it rolls up into a slim line box so as to be totally invisible.