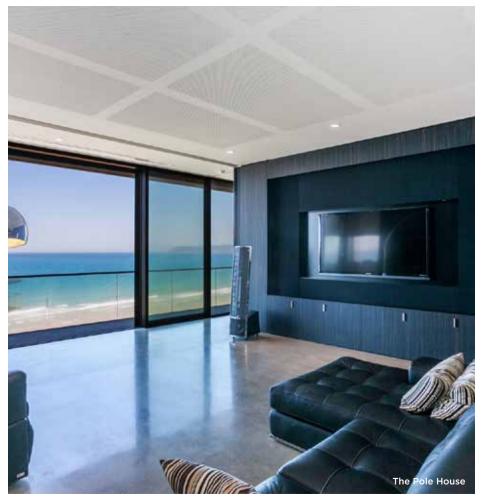

al facades, wet areas, wall and ceiling panels. A uniquely perforated fibre cement for

- ✓ Wet Area panels
- ✓ Shopping centres
- ✓ Industrial buildings and warehouses
- ✓ Schools and Universities
- ✓ Clubs, Outdoor terraces and exterior partitions
- ✓ Smokers and gaming areas



VISIT WEBSITE













www.KeystoneLinings.com.au | 02 9604 8813

### **KEY BOARD**

#### **PLASTERBOARD**



VISIT WERSITE

Used for acoustic and decorative wall and ceiling lining, KEY-BOARD provides superior sound insulation, usually with 10-25% of the surface area open for maximum acoustic performance. Perfect for

- ✓ Auditoriums and Lecture Theatres
- ✓ Airline Lounges
- ✓ Cinemas

- ✓ Partition Walls
- ✓ Feature Ceiling Panels
- ✓ Feature Wall Panels

### Very high level of acoustic performance











KEY-GEO GROOVED PANELS

Provide the latest in contemporary styling.





A range of decorative finishes which provide the latest in contemporary styling, offering stunning and versatile aesthetics in any project. Create your desired atmosphere and bold design features with patterns that will suit a variety of spaces. Suitable for:

- ✓ Decorative interior & semi-exterior wall linings
- Residential applications:
   Lounge, dining, bedroom, family, entertaining, games
- Commercial applications: Foyers, classrooms, offices, rental properties, retail, restaurants, apartments, hotels, aged care facilities





### **EQUITONE**

Premium through coloured fibre cement façade materials, created by and for architects.

- ✓ Raw. natural texture
- ✓ High density
- ✓ Low maintenance
- ✓ Durable & F