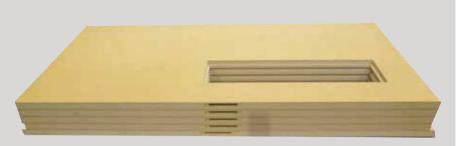

### **KEY R-LINE**

#### MDF GROOVED PROFILE PANELS

KEY R-LINE linear architectural panels are a contemporary and stylish lining system. KEY R-LINE provides an almost seamless appearance with a grooved profile and concealed joints. Perfect for interior walls and ceilings, including,

- ✓ High Traffic Area Walls
- ✓ Building Entrances And Foyers
- ✓ High-Impact Wall Linings in Shopping Centres and Hotels
- ✓ Hallways & Auditoriums
- ✓ Theatres
- ✓ Hotels & Studios

VISIT WEBSITE