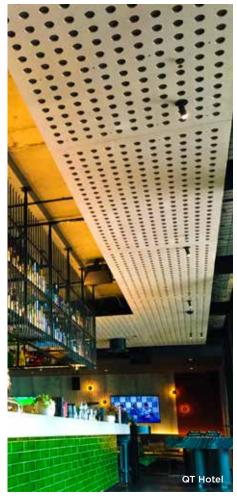

### KEY ENDURA FIBRE CEMENT

Can be provided pre-finished for time saving

Produced from uniquelyperforated fibre cement FC sheets, KEY-ENDURA's long lasting and durable qualities make it ideal for ceiling, wall panels and wet area applications. Perfect for

- ✓ Internal acoustic walls and partitions
- ✓ Eaves linings
- ✓ Fire and party walls
- ✓ Office Ceilings and walls
- ✓ Clubs and hotels
- ✓ Foyers and restaurants
- ✓ Toilet partitions