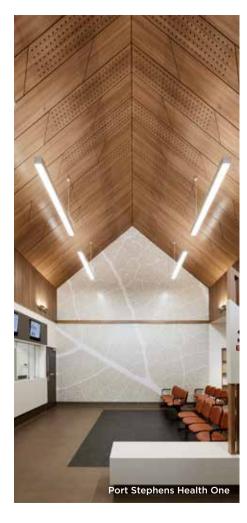

### KEY ECLIPSE

FIRE RETARDANT MDF

Available in a range of finishes including timber grain and metallic

With inherent fire retardant qualities in its MDF core, this is an unrivalled as a strong, durable product for internal commercial applications. Perfect for

- Decorative walls in commercial settings like hallways, conservatiroes
- ✓ Hospitals and Age Care Facilities
- Auditoriums and Theatres
- ✓ Stairways and Lift Lobbies
- ✓ Clubs, Offices and
- ✓ Libraries and Educational Facilities