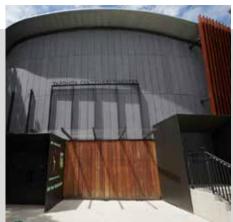

### KEY ECLIPSE

FIRE RETARDANT MDF

Available in a range of finishes including timber grain and metallic

With inherent fire retardant qualities in its MDF core, this is an unrivalled as a strong, durable product for internal commercial applications. Perfect for

- Decorative walls in commercial settings like hallways, conservatiroes
- ✓ Hospitals and Age Care Facilities
- Auditoriums and Theatres
- ✓ Stairways and Lift Lobbies
- ✓ Clubs, Offices and
- ✓ Libraries and Educational Facilities

AVAILABLE IN EO GROUP 1 FIRE RATING

VISIT WERSITE