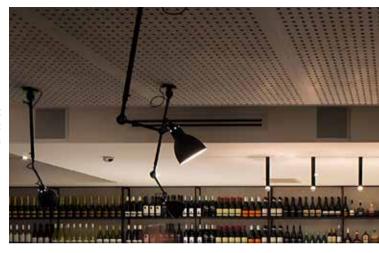

### **KEY BOARD**

#### **PLASTERBOARD**

VISIT WERSITE

Used for acoustic and decorative wall and ceiling lining, KEY-BOARD provides superior sound insulation, usually with 10-25% of the surface area open for maximum acoustic performance. Perfect for

- ✓ Auditoriums and Lecture Theatres
- ✓ Airline Lounges
- ✓ Cinemas

- ✓ Partition Walls
- ✓ Feature Ceiling Panels
- ✓ Feature Wall Panels