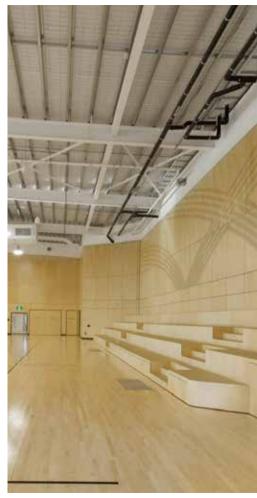

### KEY NIRVANA

PRE-FINISHED DECORATIVE MDF PANELS

Perfect for creating aesthetically pleasing interior walls and ceilings, including

- ✓ Interior acoustic wall and ceiling systems
- ✓ Feature panels for wall and ceiling
- ✓ Partition walls
- ✓ Ideal for ceiling tiles



VISIT WEBSITI





### **KEY R-LINE**

#### MDF GROOVED PROFILE PANELS

KEY R-LINE linear architectural panels are a contemporary and stylish lining system. KEY R-LINE provides an almost seamless appearance with a grooved profile and concealed joints. Perfect for interior walls and ceilings, including,

- ✓ High Traffic Area Walls
- ✓ Building Entrances And Foyers
- ✓ High-Impact Wall Linings in Shopping Centres and Hotels
- ✓ Hallways & Auditoriums
- ✓ Theatres
- ✓ Hotels & Studios



VISIT WEBSITE













### **KEY PLY**

**ACOUSTIC PLYWOOD** 

# A natural material from

Key-Ply panels are engineered to create powerful acoustic atmospheres, with excellent sound insulation - all while exuding an elegant, natural and aesthetic timber appearance. Perfect for

- ✓ High Traffic Area Walls
- ✓ Ceiling Panels and Tiles
- ✓ Shopping Centres
- ✓ Hotels Hallways
- ✓ Auditoriums
- ✓ Theatres
- ✓ Studios



VISIT WEBSITI





KEY-INK DIGITALLY PRINTED PANELS

Non-Combustible - Group I Fire Rated





Keystone's KEY-INK Digitally Printed Panels come in a range of slotted and perforated options, with the versatility of hi-resolution custom prints, giving your decor a unique look!

- ✓ Available as Fibre Cement substrate
- ✓ Available as Compressed Fibre Cement (CFC) substrate
- ✓ Installation on both