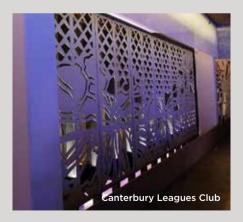

### KEY ECLIPSE

FIRE RETARDANT MDF

Available in a range of finishes including timber grain and metallic

With inherent fire retardant qualities in its MDF core, this is an unrivalled as a strong, durable product for internal commercial applications. Perfect for

- Decorative walls in commercial settings like hallways, conservatiroes
- ✓ Hospitals and Age Care Facilities
- Auditoriums and Theatres
- ✓ Stairways and Lift Lobbies
- ✓ Clubs, Offices and
- ✓ Libraries and Educational Facilities