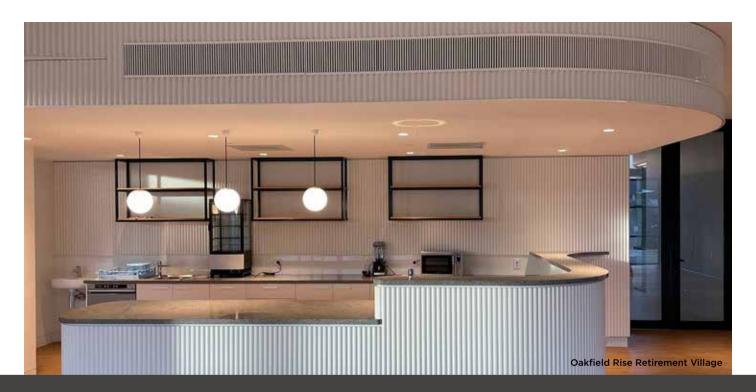

### Very high level of acoustic performance

KEY-GEO GROOVED PANELS

Provide the latest in contemporary styling.

A range of decorative finishes which provide the latest in contemporary styling, offering stunning and versatile aesthetics in any project. Create your desired atmosphere and bold design features with patterns that will suit a variety of spaces. Suitable for:

- ✓ Decorative interior & semi-exterior wall linings
- Residential applications:
   Lounge, dining, bedroom, family, entertaining, games
- Commercial applications: Foyers, classrooms, offices, rental properties, retail, restaurants, apartments, hotels, aged care facilities