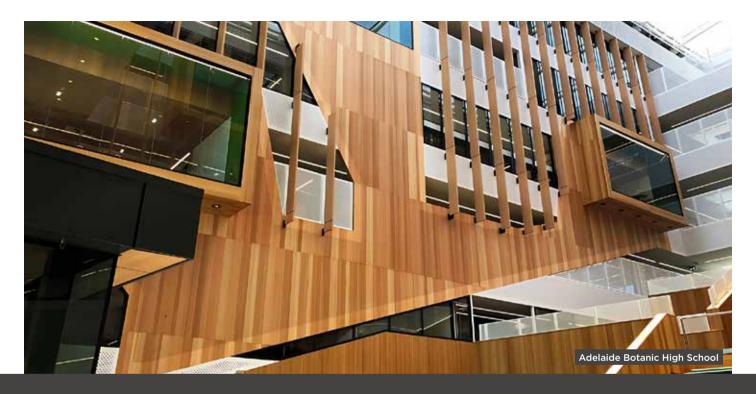

## KEY LENA ACOUSTIC MEDIUM DENSITY FIBREBOARD (MDF)

Key-Lena Panels are a cost-effective, long-lasting MDF decorative solution for interior applications - engineered for a unique and modern look - perfect for turning an ordinary space into something special.