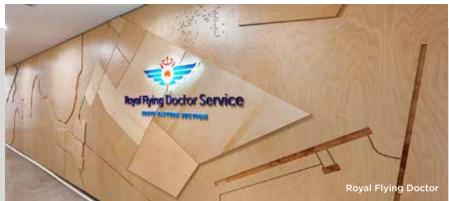

#### MDF GROOVED PROFILE PANELS

KEY R-LINE linear architectural panels are a contemporary and stylish lining system. KEY R-LINE provides an almost seamless appearance with a grooved profile and concealed joints. Perfect for interior walls and ceilings, including,