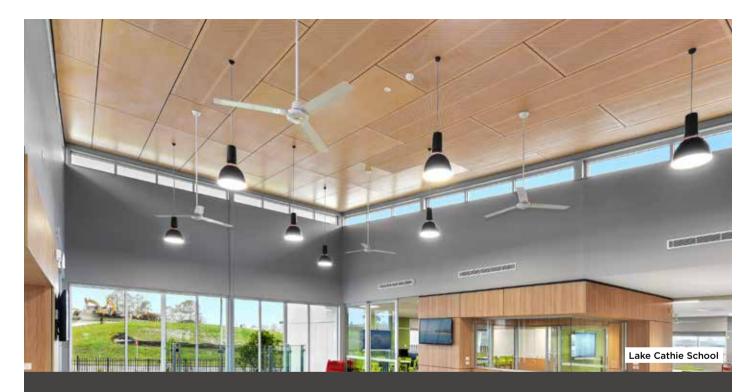

## KEY LENA ACOUSTIC MEDIUM DENSITY FIBREBOARD (MDF)

Key-Lena Panels are a cost-effective, long-lasting MDF decorative solution for interior applications - engineered for a unique and modern look - perfect for turning an ordinary space into something special.

- ✓ Building entrances & foyers
- ✓ High-impact wall linings in shopping centres
- ✓ Hallways
- ✓ Hotels & Clubs
- ✓ Offices
- ✓ Libraries & Auditoriums
- ✓ Feature ceilings & walls