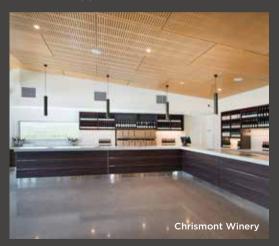

## KEY LENA ACOUSTIC MEDIUM DENSITY FIBREBOARD (MDF)

Key-Lena Panels are a cost-effective, long-lasting MDF decorative solution for interior applications - engineered for a unique and modern look - perfect for turning an ordinary space into something special.

- ✓ Building entrances & foyers
- ✓ High-impact wall linings in shopping centres
- ✓ Hallways
- ✓ Hotels & Clubs
- ✓ Offices
- ✓ Libraries & Auditoriums
- ✓ Feature ceilings & walls