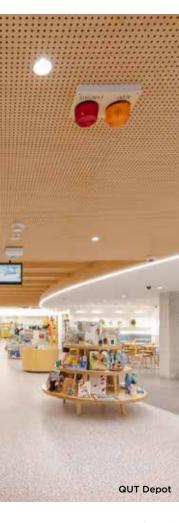

## KEY LENA ACOUSTIC MEDIUM DENSITY FIBREBOARD (MDF)

Key-Lena Panels are a cost-effective, long-lasting MDF decorative solution for interior applications - engineered for a unique and modern look - perfect for turning an ordinary space into something special.

- ✓ Building entrances & foyers
- ✓ High-impact wall linings in shopping centres
- ✓ Hallways
- ✓ Hotels & Clubs
- ✓ Offices
- ✓ Libraries & Auditoriums
- ✓ Feature ceilings & walls