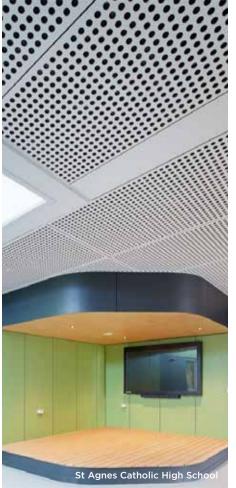

### KEY ENDURA FIBRE CEMENT

Can be provided pre-finished for time saving

Produced from uniquelyperforated fibre cement FC sheets, KEY-ENDURA's long lasting and durable qualities make it ideal for ceiling, wall panels and wet area applications. Perfect for

- ✓ Internal acoustic walls and partitions
- ✓ Eaves linings
- ✓ Fire and party walls
- ✓ Office Ceilings and walls
- ✓ Clubs and hotels
- ✓ Foyers and restaurants
- ✓ Toilet partitions