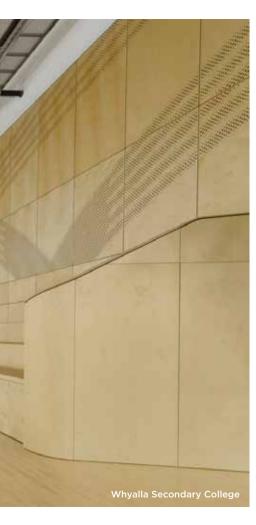

## KEY LENA ACOUSTIC MEDIUM DENSITY FIBREBOARD (MDF)

Key-Lena Panels are a cost-effective, long-lasting MDF decorative solution for interior applications - engineered for a unique and modern look - perfect for turning an ordinary space into something special.

- ✓ Building entrances & foyers
- ✓ High-impact wall linings in shopping centres
- ✓ Hallways
- ✓ Hotels & Clubs
- ✓ Offices
- ✓ Libraries & Auditoriums
- ✓ Feature ceilings & walls