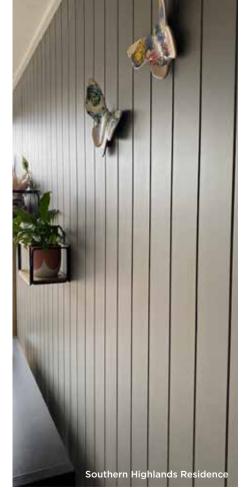

#### MDF GROOVED PROFILE PANELS

KEY R-LINE linear architectural panels are a contemporary and stylish lining system. KEY R-LINE provides an almost seamless appearance with a grooved profile and concealed joints. Perfect for interior walls and ceilings, including,

- ✓ High Traffic Area Walls
- ✓ Building Entrances And Foyers
- ✓ High-Impact Wall Linings in Shopping Centres and Hotels
- ✓ Hallways & Auditoriums
- ✓ Theatres
- ✓ Hotels & Studios

VISIT WEBSITE