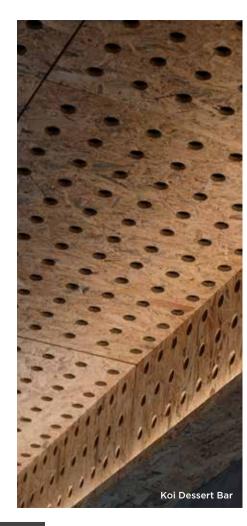

### KEY NIRVANA

PRE-FINISHED DECORATIVE MDF PANELS

Perfect for creating aesthetically pleasing interior walls and ceilings, including

- ✓ Interior acoustic wall and ceiling systems
- ✓ Feature panels for wall and ceiling
- ✓ Partition walls
- ✓ Ideal for ceiling tiles



VISIT WEBSITI





### **KEY R-LINE**

#### MDF GROOVED PROFILE PANELS

KEY R-LINE linear architectural panels are a contemporary and stylish lining system. KEY R-LINE provides an almost seamless appearance with a grooved profile and concealed joints. Perfect for interior walls and ceilings, including,

- ✓ High Traffic Area Walls
- ✓ Building Entrances And Foyers
- ✓ High-Impact Wall Linings in Shopping Centres and Hotels
- ✓ Hallways & Auditoriums
- ✓ Theatres
- ✓ Hotels & Studios



VISIT WEBSITE













### **KEY PLY**

**ACOUSTIC PLYWOOD** 

# A natural material from

Key-Ply panels are engineered to create powerful acoustic atmospheres, with excellent sound insulation - all while exuding an elegant, natural and aesthetic timber appearance. Perfect for

- ✓ High Traffic Area Walls
- ✓ Ceiling Panels and Tiles
- ✓ Shopping Centres
- ✓ Hotels Hallways
- ✓ Auditoriums
- ✓ Theatres
- ✓ Studios



VISIT WEBSITI





KEY-INK DIGITALLY PRINTED PANELS

Non-Combustible - Group I Fire Rated





Keystone's KEY-INK Digitally Printed Panels come in a range of slotted and perforated options, with the versatility of hi-resolution custom prints, giving your decor a unique look!

- ✓ Available as Fibre Cement substrate
- ✓ Available as Compressed Fibre Cement (CFC) substrate
- ✓ Installation on