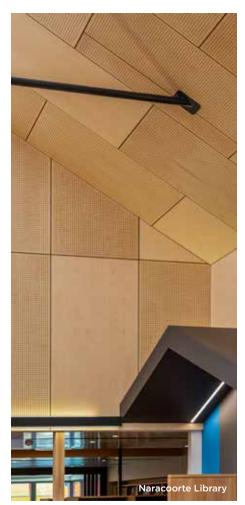

### KEY NIRVANA

PRE-FINISHED DECORATIVE MDF PANELS

Perfect for creating aesthetically pleasing interior walls and ceilings, including

- ✓ Interior acoustic wall and ceiling systems
- ✓ Feature panels for wall and ceiling
- ✓ Partition walls
- ✓ Ideal for ceiling tiles



VISIT WEBSITI





### **KEY R-LINE**

#### MDF GROOVED PROFILE PANELS

KEY R-LINE linear architectural panels are a contemporary and stylish lining system. KEY R-LINE provides an almost seamless appearance with a grooved profile and concealed joints. Perfect for interior walls and ceilings, including,

- ✓ High Traffic Area Walls
- ✓ Building Entrances And Foyers
- ✓ High-Impact Wall Linings in Shopping Centres and Hotels
- ✓ Hallways & Auditoriums
- ✓ Theatres
- ✓ Hotels & Studios



VISIT WEBSITE













### **KEY PLY**

**ACOUSTIC PLYWOOD** 

# A natural material from

Key-Ply panels are engineered to create powerful acoustic atmospheres, with excellent sound insulation - all while exuding an elegant, natural and aesthetic timber appearance. Perfect for

- ✓ High Traffic Area Walls
- ✓ Ceiling Panels and Tiles
- ✓ Shopping Centres
- ✓ Hotels Hallways
- ✓ Auditoriums
- ✓ Theatres
- ✓ Studios



VISIT WEBSITI





KEY-INK DIGITALLY PRINTED PANELS

Non-Combustible - Group I Fire Rated





Keystone's KEY-INK Digitally Printed Panels come in a range of slotted and perforated options, with the versatility of hi-resolution custom prints, giving your decor a unique look!

- ✓ Available as Fibre Cement substrate
- ✓ Available as Compressed Fibre Cement (CFC) substrate
- ✓ Installation on bo