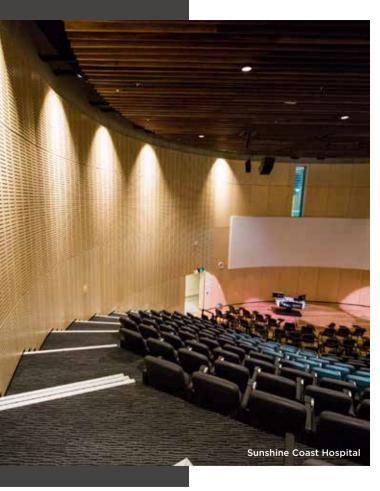

t for turning an ordinary space into something special.

- ✓ Building entrances & foyers
- ✓ High-impact wall linings in shopping centres
- ✓ Hallways
- ✓ Hotels & Clubs
- ✓ Offices
- ✓ Libraries & Auditoriums
- ✓ Feature ceilings & walls







### KEY ECLIPSE

FIRE RETARDANT MDF

Available in a range of finishes including timber grain and metallic

With inherent fire retardant qualities in its MDF core, this is an unrivalled as a strong, durable product for internal commercial applications. Perfect for

- Decorative walls in commercial settings like hallways, conservatiroes
- ✓ Hospitals and Age Care Facilities
- Auditoriums and Theatres
- ✓ Stairways and Lift Lobbies
- ✓ Clubs, Offices and
- ✓ Libraries and Educational Facilities

AVAILABLE IN EO GROUP 1 FIRE RATING



VISIT WERSITE















### KEY NIRVANA

PRE-FINISHED DECORATIVE MDF PANELS

Perfect for creating aesthetically pleasing interior walls and ceilings, including

- ✓ Interior acoustic wall and ceiling systems
- ✓ Feature panels for wall and ceiling
- ✓ Partition walls
- ✓ Ideal for ceiling tiles



VISIT WEBSITI





### **KEY R-LINE**

#### MDF GROOVED PROFILE PANELS

KEY R-LINE linear architectural panels are a contemporary and stylish lining system. KEY R-LINE provides an almost seamless appearance with a grooved profile and concealed joints. Perfect for interior walls and ceilings, including,

- ✓ High Traffic Area Walls
- ✓ Building Entrances And Foyers
- ✓ High-Impact Wall Linings in Shopping Centres and Hotels
- ✓ Hallways & Auditoriums
- ✓ Theatres
- ✓ Hotels & Studios



VISIT WEBSITE