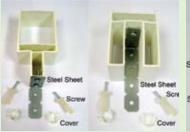

## **Easy installation of uPVC Wall Partitions**

Corner Profile

Method

Outside Wall Partition