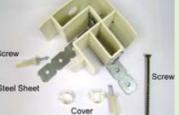

## **Easy installation of uPVC Wall Partitions**

Corner Profile

Method

Outside Wall Partition