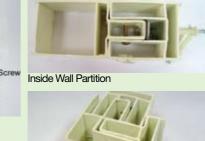

## **Easy installation of uPVC Wall Partitions**

Corner Profile

Method

Outside Wall Partition