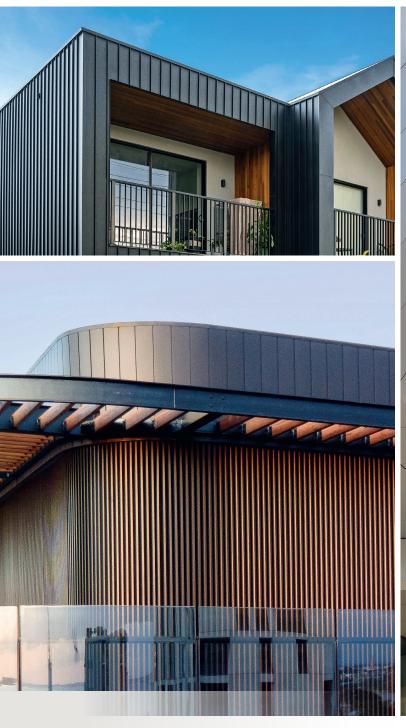

### **M** MondoClad

MondoClad® solid aluminium panels are made of high performing marine-grade aluminium.

- Non-combustible 5052 marine-grade alloy
- Tested to AS1530.1 and AS1530.3 (test certificates available upon request)
- Passes all the compliance requirements of the NCC
   Weatherproofing Verification Methods AS4284 H2V1 and F3V1
- CodeMark Certified to Building Code of Australia (BCA)

## ZINTL

Certified non-combustible to AS1530.1 and AS4284 (Weatherproofing), ZINTL® premium interlocking aluminium cladding system offers a simple solution to façade safety and ensures a simple pathway to achieving National Construction Code (NCC) compliance.

### NUCLEO

Nucleo® is a high-quality engineered aluminium facade product.

- Deemed non-combustible
- Made from high quality marine-grade aluminium 5052
- Tested to AS4284
- Easy to fabricate, light weight, rigid and ultra flat
- PVDF finish, excellent UV stability and colour retention
- Available in custom sizes, colours and finishes
- Competitively priced and stocked locally
- **-** 15-year warranty
- Technical and sales support
- 100% recyclable