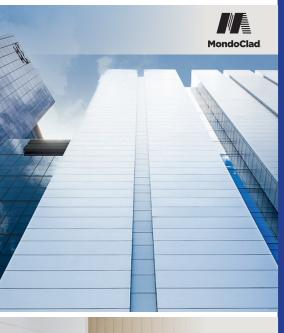

### **M** MondoClad

MondoClad® solid aluminium panels are made of high performing marine-grade aluminium.

- Non-combustible 5052 marine-grade alloy
- Tested to AS1530.1 and AS1530.3 (test certificates available upon request)
- Passes all the compliance requirements of the NCC
   Weatherproofing Verification Methods AS4284 H2V1 and F3V1
- CodeMark Certified to Building Code of Australia (BCA)

Whether it's a new commercial project or the recladding of an existing combustible construction, MondoClad®, HVG Facades' premium solid aluminium panel solution, can be applied to even the most complex designs. MondoClad® is manufactured with stringent specifications and quality control requirements, adhering to strict NCC Compliance.