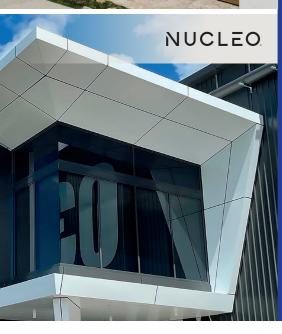

### NUCLEO

Nucleo® is a high-quality engineered aluminium facade product.

- Deemed non-combustible
- Made from high quality marine-grade aluminium 5052
- Tested to AS4284
- Easy to fabricate, light weight, rigid and ultra flat
- PVDF finish, excellent UV stability and colour retention
- Available in custom sizes, colours and finishes
- Competitively priced and stocked locally
- **-** 15-year warranty
- Technical and sales support
- 100% recyclable

## NUCLEO

Nucleo® is made with two external layers of aluminium sheeting and a profiled aluminium core bonded together to create a lightweight and ultra-flat panel.

Nucleo® is deemed to be non-combustible as per the National Construction Code (NCC 2022) and achieves 0 for Ignitability and Spread of Flame, when tested to both AS1530.1 and AS1530.3.