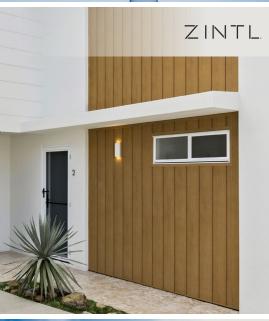

## ZINTL

Certified non-combustible to AS1530.1 and AS4284 (Weatherproofing), ZINTL® premium interlocking aluminium cladding system offers a simple solution to façade safety and ensures a simple pathway to achieving National Construction Code (NCC) compliance.

With its wide profile range (including both solid and wood colours) and being certified non-combustible to AS1530.1 under clause C2D10(6)(e) of the NCC, ZINTL® offers design flexibility and the comfort of non-combustibility.

# ZINTL

The ZINTL® aluminium interlocking cladding system is a favourite with architects, property developers, designers and builders alike for residential and commercial projects.

Timelessly elegant and stylish, ZINTL® is available in a broad spectrum of colour options and weatherboard profiles.