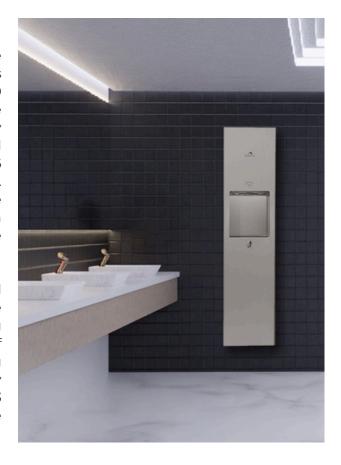

# **SURAT DIAMOND BOURSE**

Location: 177/P, Dream City, Surat Gujarat 395007

Architect: ARK Reza Kabul Architects

Featured Products: 2-in-1 Washroom Recessed Panel

SKU: DWCB0003

## **Background**

The SURAT Diamond Bourse, the world's largest diamond trading hub and office building, expressed concerns about potential rust in stainless steel products due to its coastal location. Dolphy Group was tasked with delivering customized, upgraded SS grade recessed panels in a short timeframe. Dolphy successfully met the deadline, providing high-quality products that met the required standards.

**Dolphy Group** was appointed to ensure the successful and timely delivery of the required products while maintaining high-quality standards. With strong control over our manufacturing process and a team of skilled professionals committed to customizing products to the required specifications, we swiftly developed and supplied the upgraded **DWCB0003 316-Grade Stainless Steel Recessed Panels** within the stipulated time and budget.