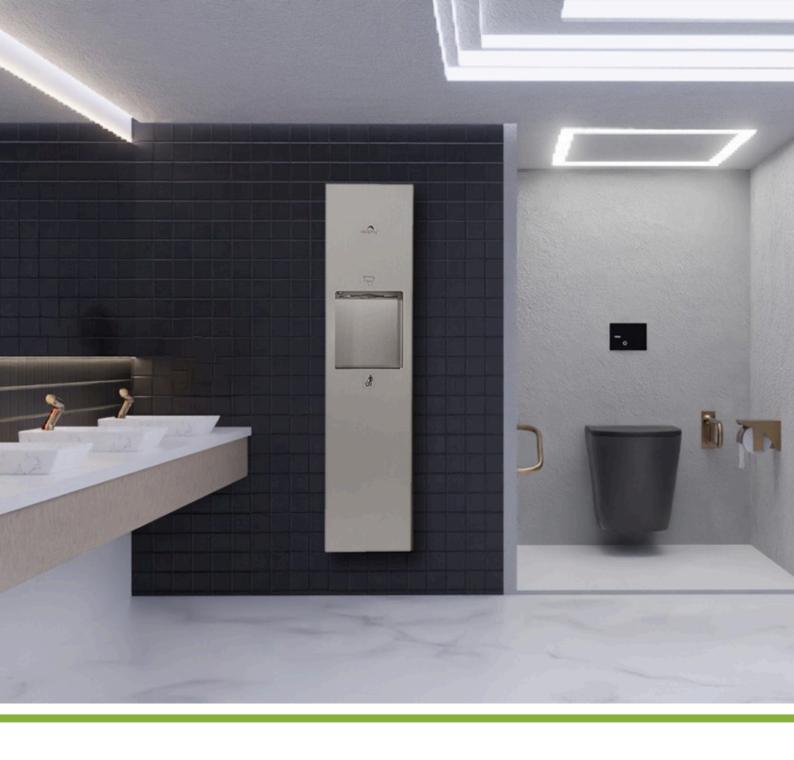

# **SURAT DIAMOND BOURSE**

Location: 177/P, Dream City, Surat Gujarat 395007

Architect: ARK Reza Kabul Architects

Featured Products: 2-in-1 Washroom Recessed Panel

SKU: DWCB0003

## **Background**

The SURAT Diamond Bourse, the world's largest diamond trading hub and office building, expressed concerns about potential rust in stainless steel products due to its coastal location. Dolphy Group was tasked with delivering customized, upgraded SS grade recessed panels in a short timeframe. Dolphy successfully met the deadline, providing high-quality products that met the required standards.

# The Challenge & Solution

As the project held significant importance, the authority announced plans to deliver the world's largest diamond trading hub, featuring 660,000 square meters (7.1 million square feet) of floor space and the world's largest office building. However, they encountered a major setback when the contracted supplier was unable to deliver the upgraded 316 stainless steel recessed combination units on time. Given the project's proximity to the ocean and the extreme geological conditions of the site, this posed a serious challenge for management to procure the necessary materials within a short time frame.

**Dolphy Group** was appointed to ensure the successful and timely delivery of the required products while maintaining high-quality standards. With strong control over our manufacturing process and a team of skilled professionals committed to customizing products to the required specifications, we swiftly developed and supplied the upgraded **DWCB0003 316-Grade Stainless Steel Recessed Panels** within the stipulated time and budget.