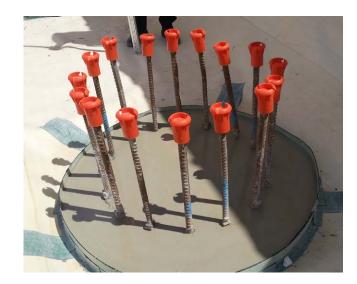

### SIKA SOLUTION

Sika Proof A was presented to the design team of the project, being selected as the most suitable product in the market for this application.

### PRODUCTS USED

SikaProof A (4,500 m2 approx) Sika Sarnafil (250 m2 approx) Sika Swell S-2 Sika Swell A2010M Sika WT 100 AU SikaGrout 212 HP Sikadur 42