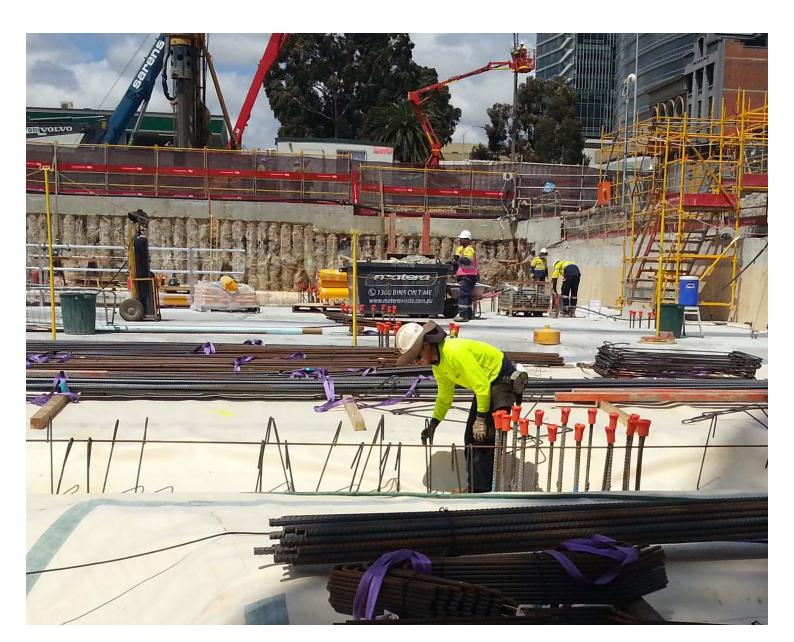

### SIKA SOLUTION

Sika Proof A was presented to the design team of the project, being selected as the most suitable product in the market for this application.

### PRODUCTS USED

SikaProof A (4,500 m2 approx) Sika Sarnafil (250 m2 approx) Sika Swell S-2 Sika Swell A2010M Sika WT 100 AU SikaGrout 212 HP Sikadur 42