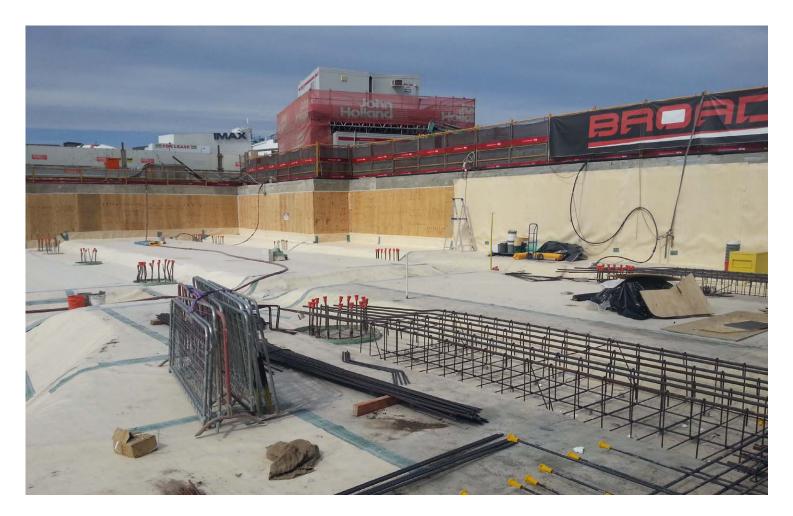

#### **PROJECT REQUIREMENTS**

Sika were asked to provide waterproofing and protection solutions for the concrete foundations of this new development, which is the first of a 4 buildings project.

Given the buildings location, a former lake and surrounding wetlands, and the water table being only 1 to 1.5 metres below the surface, a high quality and proven waterproofing solution for the basement and inclusive foundations was required.

### SIKA SOLUTION

Sika Proof A was presented to the design team of the project, being selected as the most suitable product in the market for this application.

### PRODUCTS USED

SikaProof A (4,500 m2 approx) Sika Sarnafil (250 m2 approx) Sika Swell S-2 Sika Swell A2010M Sika WT 100 AU SikaGrout 212 HP Sikadur 42