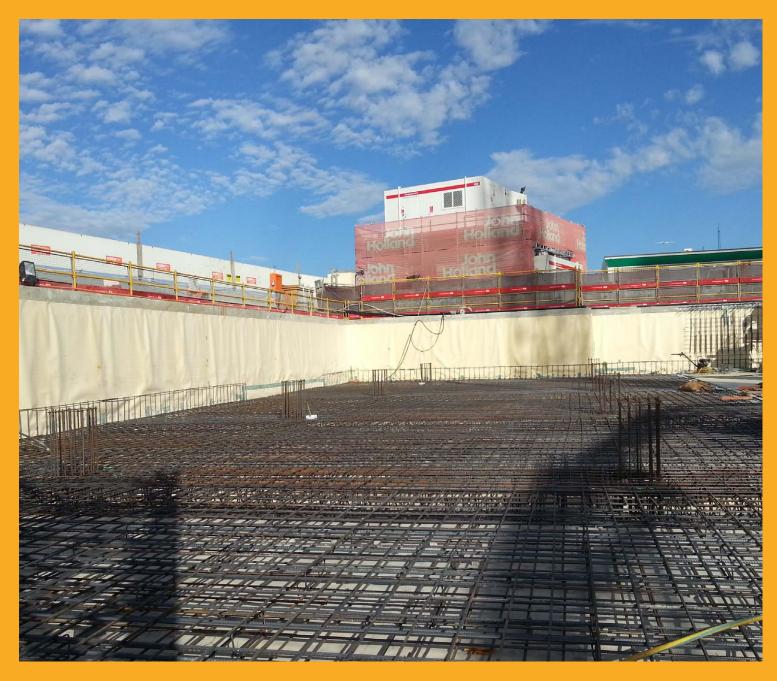

#### **PROJECT REQUIREMENTS**

Sika were asked to provide waterproofing and protection solutions for the concrete foundations of this new development, which is the first of a 4 buildings project.

Given the buildings location, a former lake and surrounding wetlands, and the water table being only 1 to 1.5 metres below the surface, a high quality and proven waterproofing solution for the basement and inclusive foundations was required.

### SIKA SOLUTION

Sika Proof A was presented to the design team of the project, being selected as the most suitable product in the market for this application.

### PRODUCTS USED

SikaProof A (4,500 m2 approx) Sika Sarnafil (250 m2 approx) Sika Swell S-2 Sika Swell A2010M Sika WT 100 AU SikaGrout 212 HP Sikadur 42