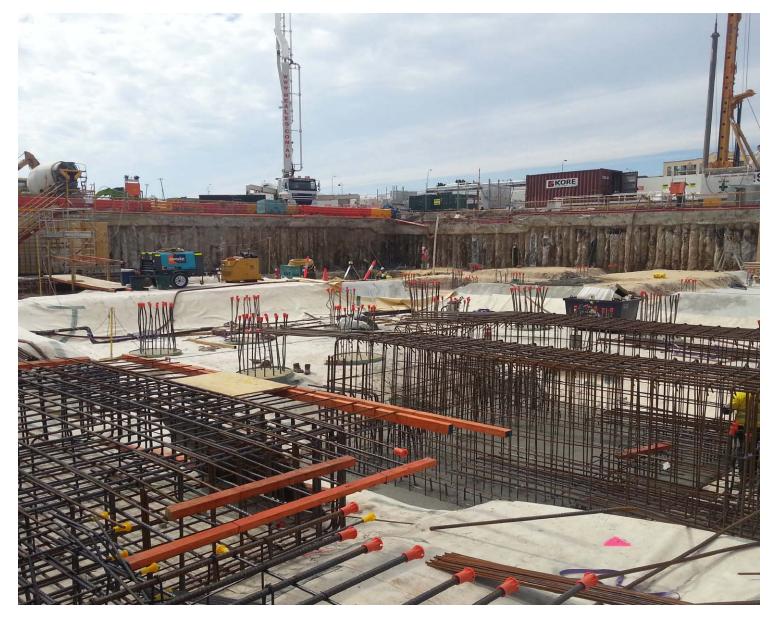

#### **PROJECT REQUIREMENTS**

Sika were asked to provide waterproofing and protection solutions for the concrete foundations of this new development, which is the first of a 4 buildings project.

Given the buildings location, a former lake and surrounding wetlands, and the water table being only 1 to 1.5 metres below the surface, a high quality and proven waterproofing solution for the basement and inclusive foundations was required.

### SIKA SOLUTION

Sika Proof A was presented to the design team of the project, being selected as the most suitable product in the market for this application.

### PRODUCTS USED

SikaProof A (4,500 m2 approx) Sika Sarnafil (250 m2 approx) Sika Swell S-2 Sika Swell A2010M Sika WT 100 AU SikaGrout 212 HP Sikadur 42