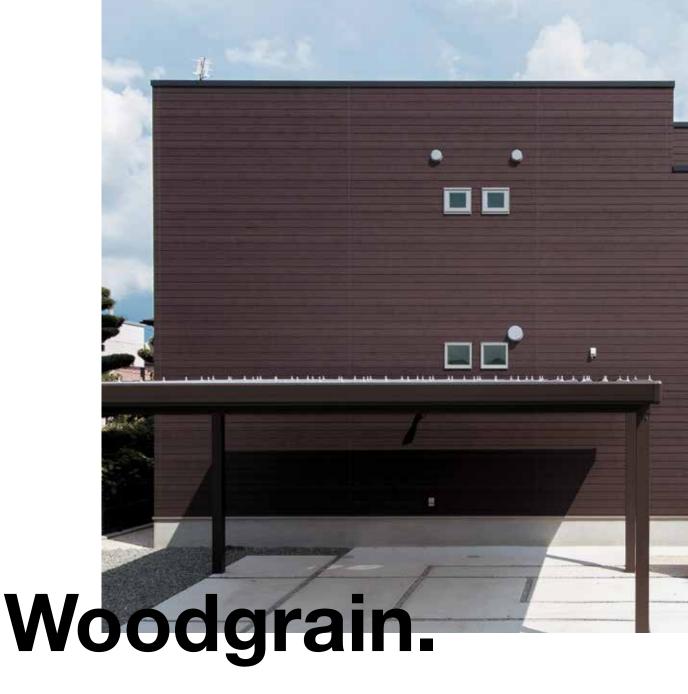

### Woodgrain

Our Woodgrain range emulates the texture of real timber, achieved through a deep emboss. Available in 4 colours, this is the perfect option for a natural look.

# MONTAGE™

Our Woodgrain range has a deep embossed timber grain that reflects the beauty and texture of real timber – making it excellent for earthier designs.

#### Woodgrain.