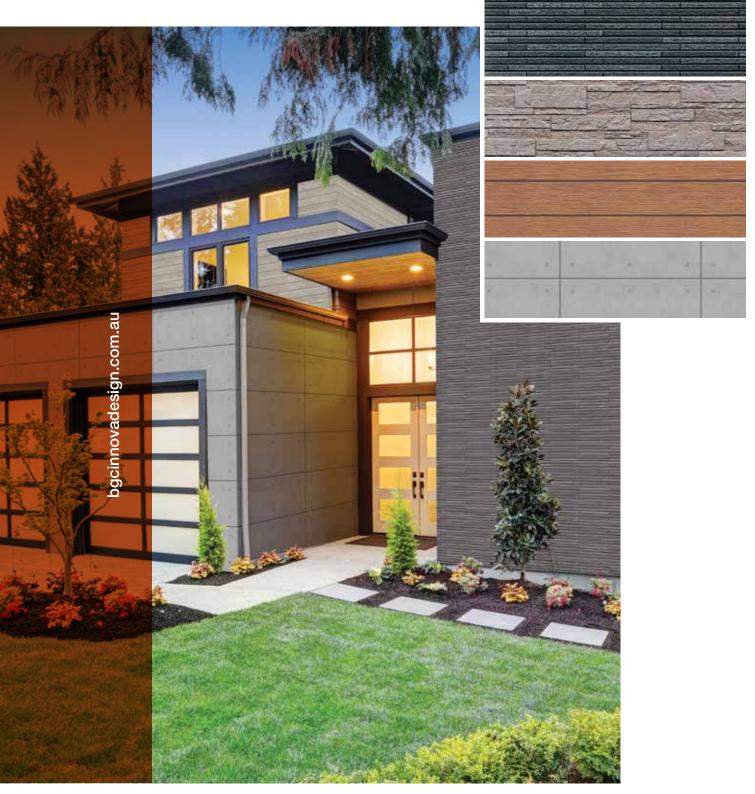

## MONTAGE<sup>™</sup> PRE-FINISHED FACADES

BGC's stunning Innova<sup>™</sup> range of facade, lining and flooring products will move you to reassess your concept of excellence in facades and flooring systems. Durable and dynamic, fresh and contemporary, Innova<sup>™</sup> is already turning industry heads. Now let the Innova<sup>™</sup> range of cladding and flooring products breathe new life into your creativity and project specification.

## Introduction.

Innova<sup>™</sup> Montage<sup>™</sup> is a versatile fibre cement facade system that can be used both internally and externally. It's pre-formed, pre-finished and non-combustible, making it a durable, safe and aesthetic addition to your project.

With a colour palette carefully considered to be blended or contrasted, you'll have an array of options to play with. The deep form embossed into the panels also creates a striking effect, making your project stand out from the streetscape. Easy to install and designed to withstand the elements, Innova<sup>™</sup> Montage<sup>™</sup> was created with critical specifying needs in mind. Not only does it look stunning, but its simple installation speeds up the building process too – reducing project build time with no need for finishing trades.

Allow the Innova<sup>™</sup> Montage<sup>™</sup> range of facade products to add an element of dimension and texture to the exterior design of your project. Choose from our diverse selection of products:

### Concrete

For an urban appeal, try our Concrete range. These concrete look panels provide a chic, industrial appearance, and come in 3 profiles

#### **Slimline Tile**

The Slimline tile range provides a smart, organised look with colours that blend subtly. Choose from 4 contemporary colours.

### Stackstone

One of our most popular options, the Stackstone exudes a traditional, natural feel. It's fast and easy to install. Available in 4 versatile colours.

### Woodgrain

Our Woodgrain range emulates the texture of real timber, achieved through a deep emboss. Available in 4 colours, this is the perfect option for a natural look.