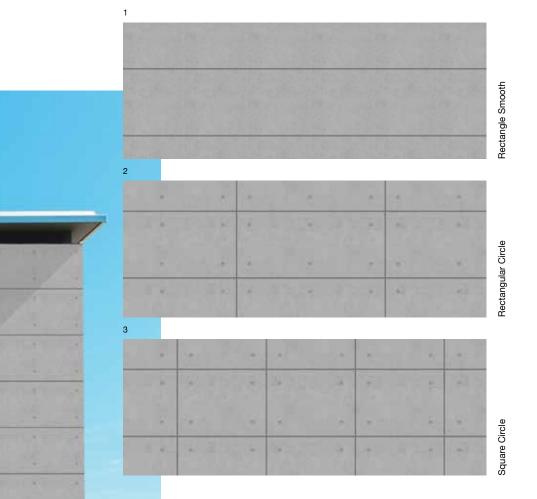

### Concrete

For an urban appeal, try our Concrete range. These concrete look panels provide a chic, industrial appearance, and come in 3 profiles

# MONTAGE<sup>™</sup>

Our Concrete range provides the urban look of form concrete panels, for a chic, industrial appeal. This makes it an excellent choice for modernising any space.

Whether used internally as a feature wall, or externally as a facade, the concrete range is versatile, blending into its surrounding environment seamlessly. The Concrete range has 3 profiles that allow you to get creative and achieve a contemporary urban look. Choose from a square or rectangular design which features an embossed circle for a modern finish – or, for a sleek, sophisticated look, try our smooth rectangular panels. Whatever your design preference, the Concrete range is a fantastic choice that can be installed horizontally.

Planning a project with a trendy, industrial feel? Get the form work appearance without the hassle.