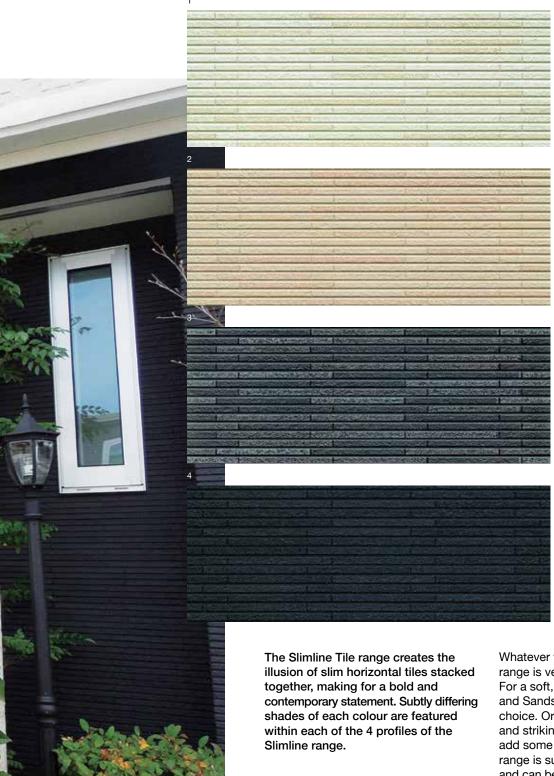

#### **Slimline Tile**

The Slimline tile range provides a smart, organised look with colours that blend subtly. Choose from 4 contemporary colours.

# MONTAGE™

The Slimline Tile range is elegant in appearance with subtly blended colours across the tile, making it fantastic for a tasteful yet eye-catching result.

#### Slimline Tile.

Limestone

Sandstone

Basalt

Oynx

Whatever your vision, the Slimline Tile range is versatile and accommodating. For a soft, timeless look, our Limestone and Sandstone palettes are an excellent choice. Or, if you're after something bold and striking, choose Basalt or Onyx to add some edge to your project. This range is sure to create a beautiful appeal and can be installed in horizontally.

Whether you're after a subtle finish or a bold statement, the Slimline Tile range won't let you down.