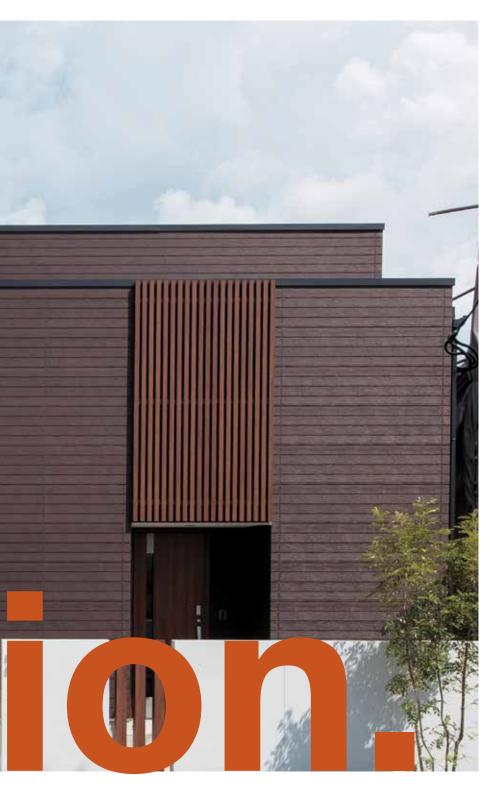

### Woodgrain

Our Woodgrain range emulates the texture of real timber, achieved through a deep emboss. Available in 4 colours, this is the perfect option for a natural look.

# MONTAGE™

Our Woodgrain range has a deep embossed timber grain that reflects the beauty and texture of real timber – making it excellent for earthier designs.