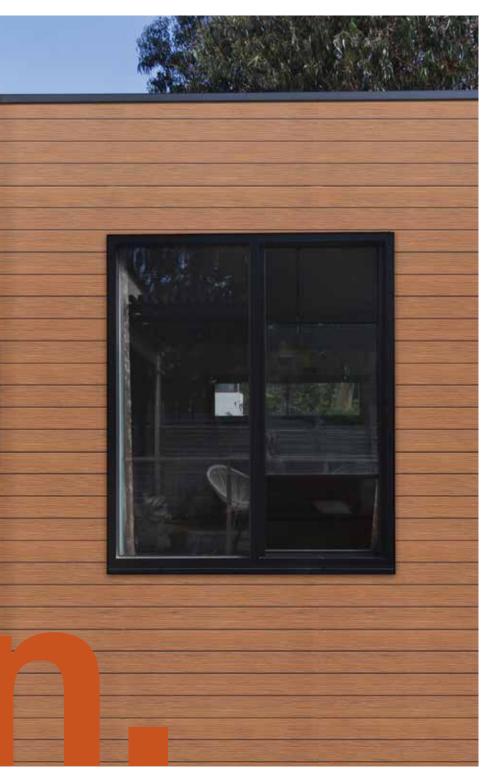

### Woodgrain

Our Woodgrain range emulates the texture of real timber, achieved through a deep emboss. Available in 4 colours, this is the perfect option for a natural look.

# MONTAGE™

Our Woodgrain range has a deep embossed timber grain that reflects the beauty and texture of real timber – making it excellent for earthier designs.