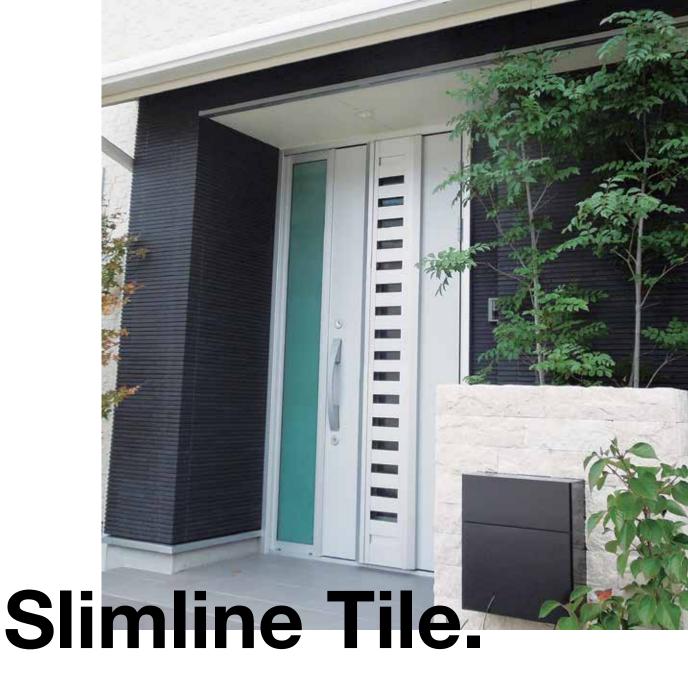

#### **Slimline Tile**

The Slimline tile range provides a smart, organised look with colours that blend subtly. Choose from 4 contemporary colours.

# MONTAGE™

The Slimline Tile range is elegant in appearance with subtly blended colours across the tile, making it fantastic for a tasteful yet eye-catching result.

#### Slimline Tile.

Limestone

Sandstone

Basalt

Oynx

Whatever your vision, the Slimline Tile range is versatile and accommodating. For a soft, timeless look, our Limestone and Sandstone palettes are an excellent choice. Or, if you're after something bold and striking, choose Basalt or Onyx to add some edge to your project. This range is sure to create a beautiful appeal and can be installed in horizontally.

Whether you're after a subtle finish or a bold statement, the Slimline Tile range won't let you down.