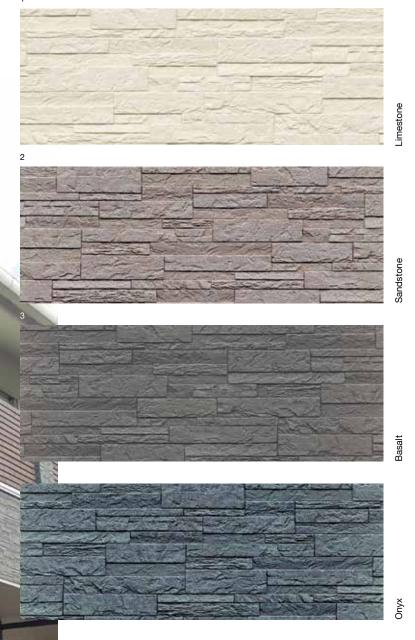

#### Slimline Tile.

Limestone

Sandstone

Basalt

Oynx

Whatever your vision, the Slimline Tile range is versatile and accommodating. For a soft, timeless look, our Limestone and Sandstone palettes are an excellent choice. Or, if you're after something bold and striking, choose Basalt or Onyx to add some edge to your project. This range is sure to create a beautiful appeal and can be installed in horizontally.

Whether you're after a subtle limestone and sandstone effect, or a bolder, stronger statement with basalt and onyx, we'll help you find the perfect colour and texture combination to enhance any project.