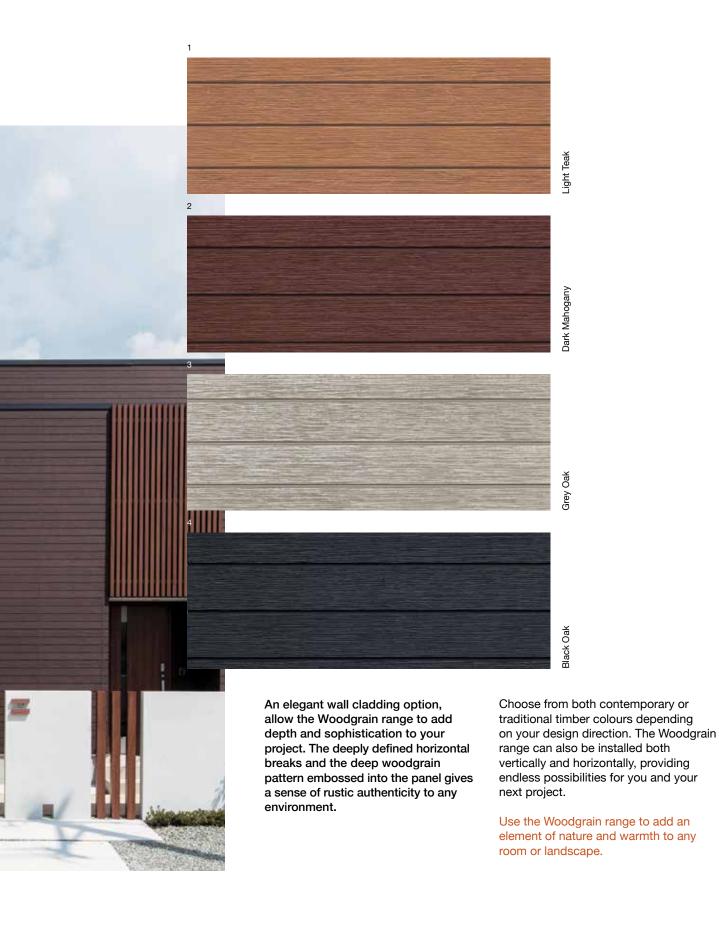

### Woodgrain

Our Woodgrain range emulates the texture of real timber, achieved through a deep emboss. Available in 4 colours, this is the perfect option for a natural look.

# MONTAGE™

Our Woodgrain range has a deep embossed timber grain that reflects the beauty and texture of real timber – making it excellent for earthier designs.

#### Woodgrain.