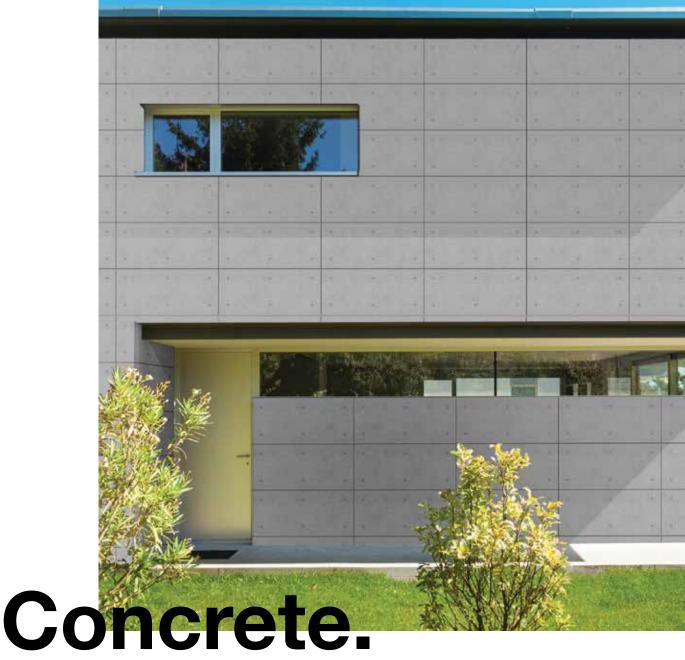

### Concrete

For an urban appeal, try our Concrete range. These concrete look panels provide a chic, industrial appearance, and come in 3 profiles

# MONTAGE<sup>™</sup>

Our Concrete range provides the urban look of form concrete panels, for a chic, industrial appeal. This makes it an excellent choice for modernising any space.

Whether used internally as a feature wall, or externally as a facade, the concrete range is versatile, blending into its surrounding environment seamlessly. The Concrete range has 3 profiles that allow you to get creative and achieve a contemporary urban look. Choose from a square or rectangular design which features an embossed circle for a modern finish – or, for a sleek, sophisticated look, try our smooth rectangular panels. Whatever your design preference, the Concrete range is a fantastic choice that can be installed horizontally.

Planning a project with a trendy, industrial feel? Get the form work appearance without the hassle.