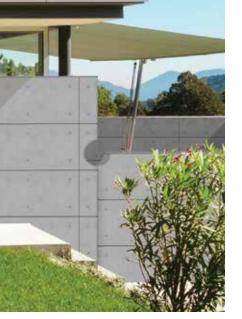

### Concrete

For an urban appeal, try our Concrete range. These concrete look panels provide a chic, industrial appearance, and come in 3 profiles

# MONTAGE<sup>™</sup>

Our Concrete range provides the urban look of form concrete panels, for a chic, industrial appeal. This makes it an excellent choice for modernising any space.

Whether used internally as a feature wall, or externally as a facade, the concrete range is versatile, blending into its surrounding environment seamlessly. The Concrete range has 3 profiles that allow you to get creative and achieve a contemporary urban look. Choose from a square or rectangular design which features an embossed circle for a modern finish – or, for a sleek, sophisticated look, try our smooth rectangular panels. Whatever your design preference, the Concrete range is a fantastic choice that can be installed horizontally.

Planning a project with a trendy, industrial feel? Get the form work appearance without the hassle.