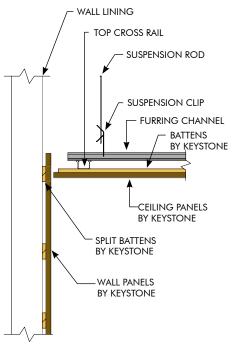

TANDARD VERTICAL LAYOUT



STANDARD VERTICAL BRICK PATTERN



02 9604 8813 | www.KeystoneLinings.com.au

STANDARD VERTICAL BRICK PATTERN BULKHEAD



STANDARD HORIZONTAL LAYOUT - SHAPED PANELS



5



# KEY-ECLIPSE EDGE DETAIL AND JOINT OPTIONS

### ED - 10/S ED - 15/S



- Express Joint Detail Square edge
- 50MM X 0.7MM Black Laminate Strips



- 5mm Birds Beak Detail
- ED 3/3B

ED - 1.5/1.5B



ED - 3/45NM ED - 5/45NM

- 45° Negative Mitre Detail

ED - 3/1.5V ED - 6/3V

- 45° Arris Joint Detail

# KEY-ECLIPSE JUNCTION OPTIONS - CEILING



### PLASTERBOARD & CEILING PANEL JUNCTION





SI

### EXPRESS JOINT DETAIL

KE,

LININGS & ACOUSTICS



### CEILING PANEL AT WALL JUNCTION (TYPE 1) MDF SPACER/PACKER





### ARRISED CORNER BUTT JOINT DETAIL

# KEY-ECLIPSE JUNCTION OPTIONS - WALLS







# CEILING PANEL AT WALL JUNCTION (TYPE 4)



(TYPE 5)

CEILING PANEL AT WALL JUNCTION (TYPE 3)



# KEY-ECLIPSE EXPOSED FIXING OPTIONS - CEILING & WALLS

### EXPOSED FACE FIXING -WAFER HEAD SCREWS



#### EXPOSED FACE FIXING -COUNTERSUNK SCREWS





**KEY-ECLIPSE** KEY-TILE - CEILING TILES - D.I.T.



| KEY-TILE       |                           |      |      |  |
|----------------|---------------------------|------|------|--|
|                | 12mm                      | 16mm | 18mm |  |
| 1193 x 593     | ✓                         | 1    | 1    |  |
| 593 x 593      | 1                         | 1    | 1    |  |
| Weight (Kg/m2) | Refer To Sheet Size Guide |      |      |  |



# KEY-ECLIPSE KEY-TILE-CEILING TILES-D.I.T. LAYOUT OPTIONS

#### STANDARD LAYOUT

### SHAPED LAYOUT



### B