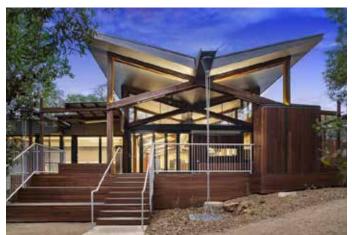

ER HEAD SCREWS



#### EXPOSED FACE FIXING -COUNTERSUNK SCREWS





**KEY-ECLIPSE** KEY-TILE - CEILING TILES - D.I.T.



| KEY-TILE       |                           |      |      |  |
|----------------|---------------------------|------|------|--|
|                | 12mm                      | 16mm | 18mm |  |
| 1193 x 593     | ✓                         | 1    | 1    |  |
| 593 x 593      | 1                         | 1    | 1    |  |
| Weight (Kg/m2) | Refer To Sheet Size Guide |      |      |  |



# KEY-ECLIPSE KEY-TILE-CEILING TILES-D.I.T. LAYOUT OPTIONS

#### STANDARD LAYOUT

### SHAPED LAYOUT



### BRICK PATTERN

### STANDARD LAYOUT



# KEY-ECLIPSE projects



# THE PONDS





### SUNSHINE COAST UNI HOSPITAL





# KEY-ECLIPSE projects



### WOODLEIGH SCHOOL HOMESTEADS STAGE 2











1





Level 1, 7-8 Davis Road, Wetherill Park, NSW 2164 02 9604 8813 www.KeystoneLinings.com.au