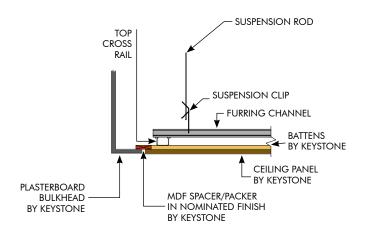

### PLASTERBOARD & CEILING PANEL JUNCTION

SI

### CEILING PANEL AT WALL JUNCTION (TYPE 1) MDF SPACER/PACKER