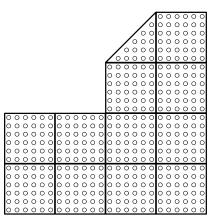

(TYPE 4)



(TYPE 5)

CEILING PANEL AT WALL JUNCTION (TYPE 3)



# KEY-ECLIPSE EXPOSED FIXING OPTIONS - CEILING & WALLS

### EXPOSED FACE FIXING -WAFER HEAD SCREWS



#### EXPOSED FACE FIXING -COUNTERSUNK SCREWS





**KEY-ECLIPSE** KEY-TILE - CEILING TILES - D.I.T.



| KEY-TILE       |                           |      |      |  |
|----------------|---------------------------|------|------|--|
|                | 12mm                      | 16mm | 18mm |  |
| 1193 x 593     | ✓                         | 1    | 1    |  |
| 593 x 593      | 1                         | 1    | 1    |  |
| Weight (Kg/m2) | Refer To Sheet Size Guide |      |      |  |



# KEY-ECLIPSE KEY-TILE-CEILING TILES-D.I.T. LAYOUT OPTIONS

#### STANDARD LAYOUT

### SHAPED LAYOUT



### BRICK PATTERN

### STANDARD LAYOUT



# KEY-ECLIPSE projects



# THE PONDS





### SUNSHINE COAST UNI HOSPITAL





# KEY-ECLIPSE projects



### WOODLEIGH SCHOOL HOMESTEADS STAGE 2











1





Level 1, 7-8 Davis Road, Wetherill Park, NSW 2164 02 9604 8813 www.KeystoneLinings.com.au