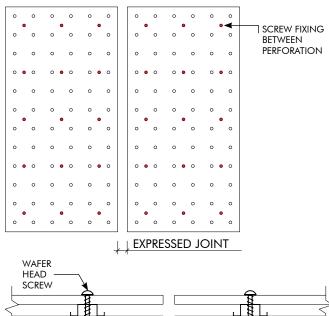

# KEY-ECLIPSE EXPOSED FIXING OPTIONS - CEILING & WALLS

### EXPOSED FACE FIXING -WAFER HEAD SCREWS