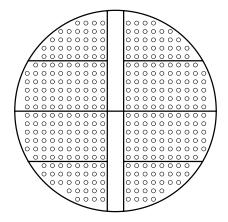

S







# CEILING PANEL AT WALL JUNCTION (TYPE 4)



(TYPE 5)

CEILING PANEL AT WALL JUNCTION (TYPE 3)



# KEY-ECLIPSE EXPOSED FIXING OPTIONS - CEILING & WALLS

### EXPOSED FACE FIXING -WAFER HEAD SCREWS



#### EXPOSED FACE FIXING -COUNTERSUNK SCREWS





**KEY-ECLIPSE** KEY-TILE - CEILING TILES - D.I.T.



| KEY-TILE       |                           |      |      |  |
|----------------|---------------------------|------|------|--|
|                | 12mm                      | 16mm | 18mm |  |
| 1193 x 593     | ✓                         | 1    | 1    |  |
| 593 x 593      | 1                         | 1    | 1    |  |
| Weight (Kg/m2) | Refer To Sheet Size Guide |      |      |  |



# KEY-ECLIPSE KEY-TILE-CEILING TILES-D.I.T. LAYOUT OPTIONS

#### STANDARD LAYOUT

### SHAPED LAYOUT



### BRICK PATTERN

### STANDARD LAYOUT



# KEY-ECLIPSE projects



# THE PONDS





### SUNSHINE COAST UNI HOSPITAL





# KEY-ECLIPSE projects



### WOODLEIGH SCHOOL HOMESTEADS STAGE 2











1





Level 1, 7-8 Davis Road, Wetherill Park, NSW 2164 02 9604 8813 www.KeystoneLinings.com.au