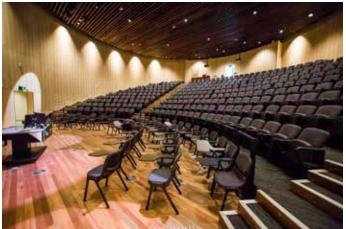

EXPOSED FIXING OPTIONS - CEILING & WALLS

### EXPOSED FACE FIXING -WAFER HEAD SCREWS



#### EXPOSED FACE FIXING -COUNTERSUNK SCREWS





**KEY-ECLIPSE** KEY-TILE - CEILING TILES - D.I.T.



| KEY-TILE       |                           |      |      |  |
|----------------|---------------------------|------|------|--|
|                | 12mm                      | 16mm | 18mm |  |
| 1193 x 593     | ✓                         | 1    | 1    |  |
| 593 x 593      | 1                         | 1    | 1    |  |
| Weight (Kg/m2) | Refer To Sheet Size Guide |      |      |  |



# KEY-ECLIPSE KEY-TILE-CEILING TILES-D.I.T. LAYOUT OPTIONS

#### STANDARD LAYOUT

### SHAPED LAYOUT



### BRICK PATTERN

### STANDARD LAYOUT



# KEY-ECLIPSE projects



# THE PONDS





### SUNSHINE COAST UNI HOSPITAL





# KEY-ECLIPSE projects



### WOODLEIGH SCHOOL HOMESTEADS STAGE 2











1





Level 1, 7-8 Davis Road, Wetherill Park, NSW 2164 02 9604 8813 www.KeystoneLinings.com.au