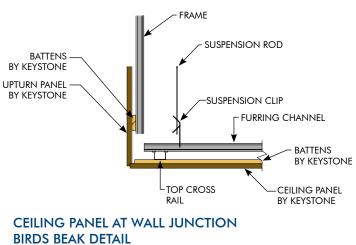

BRICK PATTERN



02 9604 8813 | www.KeystoneLinings.com.au

STANDARD VERTICAL BRICK PATTERN BULKHEAD



STANDARD HORIZONTAL LAYOUT - SHAPED PANELS



5



# KEY-ECLIPSE EDGE DETAIL AND JOINT OPTIONS

### ED - 10/S ED - 15/S



- Express Joint Detail Square edge
- 50MM X 0.7MM Black Laminate Strips



- 5mm Birds Beak Detail
- ED 3/3B

ED - 1.5/1.5B



ED - 3/45NM ED - 5/45NM

- 45° Negative Mitre Detail

ED - 3/1.5V ED - 6/3V

- 45° Arris Joint Detail

# KEY-ECLIPSE JUNCTION OPTIONS - CEILING



### PLASTERBOARD & CEILING PANEL JUNCTION





SI

### EXPRESS JOINT DETAIL

KE,

LININGS & ACOUSTICS



### CEILING PANEL AT WALL JUNCTION (TYPE 1) MDF SPACER/PACKER





### ARRISED CORNER BUTT JOINT DETAIL

# KEY-ECLIPSE JUNCTION OPTIONS - WALLS







# CEILING PANEL AT WALL JUNCTION (TYPE 4)



(TYPE 5)

CEILING PANEL AT WALL JUNCTION (TYPE 3)



# KEY-ECLIPSE EXPOSED FIXING OPTIONS - CEILING & WALLS

### EXPOSED FACE FIXING -WAFER HEAD SCREWS



#### EXPOSED FACE FIXING -COUNTERSUNK SCREWS





**KEY-ECLIPSE** KEY-TILE - CEILING TILES - D.I.T.



| KEY-TILE       |                           |      |      |  |
|----------------|---------------------------|------|------|--|
|                | 12mm                      | 16mm | 18mm |  |
| 1193 x 593     | ✓                         | 1    | 1    |  |
| 593 x 593      | 1                         | 1    | 1    |  |
| Weight (Kg/m2) | Refer To Sheet Size Guide |      |      |  |



# KEY-ECLIPSE KEY-TILE-CEILING TILES-D.I.T. LAYOUT OPTIONS

#### STANDARD LAYOUT

### SHAPED LAYOUT



### BRICK PATTERN

### STANDARD LAYOUT



# KEY-EC