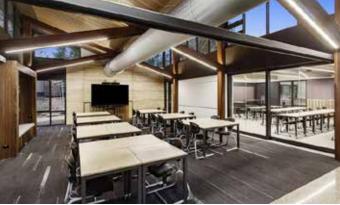

# INSTALLATION GUIDE CEILING & WALLS

Virgin Lounge

BATTENS TYPE 12M 12MM MDF BATTENS MITRED