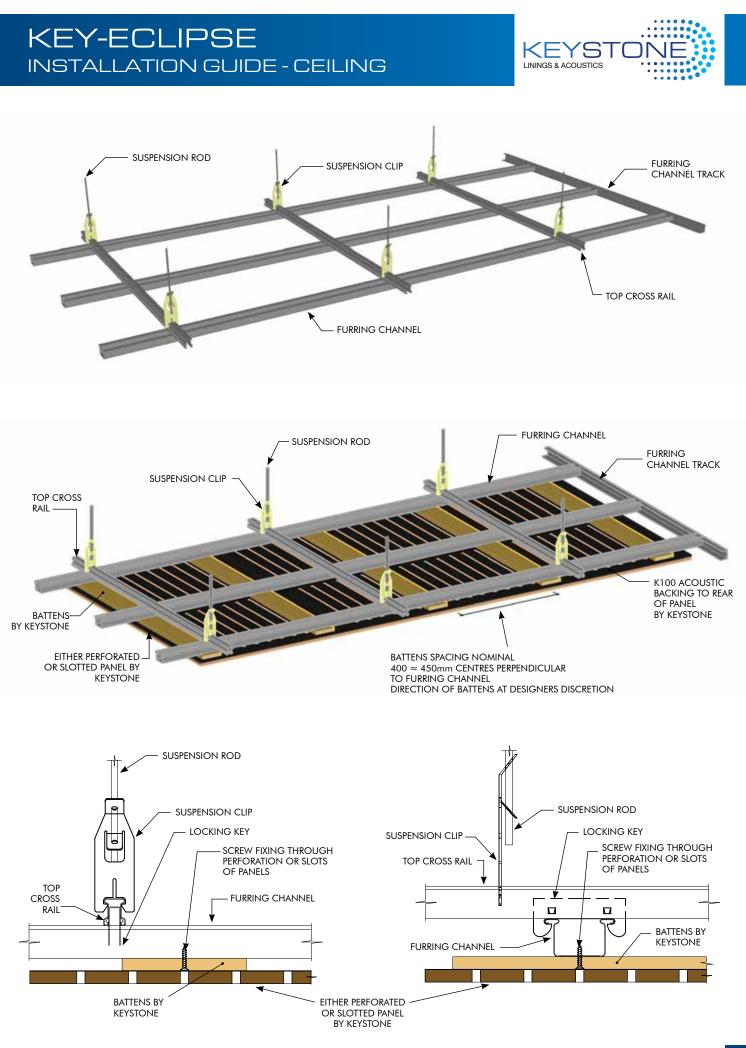

# KEY-ECLIPSE JUNCTION OPTIONS - CEILING

### PLASTERBOARD & CEILING PANEL JUNCTION

SI

### CEILING PANEL AT WALL JUNCTION (TYPE 1) MDF SPACER/PACKER

### ARRISED CORNER BUTT JOINT DETAIL