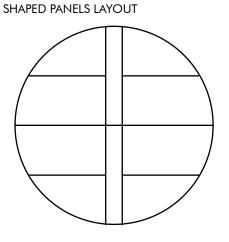

# KEY-ECLIPSE



We bring Architects Imagination to Life

www.KeystoneLinings.com.au



# INSTALLATION GUIDE CEILING & WALLS

Virgin Lounge





BATTENS TYPE 12M 12MM MDF BATTENS MITRED

### BATTENS TYPE 12R 12MM MDF BATTENS REBATED

### BATTENS SLIM LINE ALUMINIUM SPLIT BATTENS



## KEY-ECLIPSE PANEL LAYOUT OPTIONS - CEILING AND WALL

### STANDARD VERTICAL LAYOUT



### STANDARD VERTICAL LAYOUT



STANDARD VERTICAL BRICK PATTERN



02 9604 8813 | www.KeystoneLinings.com.au

STANDARD VERTICAL BRICK PATTERN BULKHEAD



STANDARD HORIZONTAL LAYOUT - SHAPED PANELS



5



# KEY-ECLIPSE EDGE DETAIL AND JOINT OPTIONS

### ED - 10/S ED - 15/S



- Express Joint Detail Square edge
- 50MM X 0.7MM Black Laminate Strips



- 5mm Birds Beak Detail
- ED 3/3B

ED - 1.5/1.5B



ED - 3/45NM ED - 5/45NM

- 45° Negative Mitre Detail

ED - 3/1.5V ED - 6/3V

- 45° Arris Joint Detail

# KEY-ECLIPSE JUNCTION OPTIONS - CEILING



### PLASTERBOARD & CEILING PANEL JUNCTION





SI

### EXPRESS JOINT DETAIL

KE,

LININGS & ACOUSTICS



### CEILING PANEL AT WALL JUNCTION (TYPE 1) MDF SPACER/PACKER





### ARRISED CORNER BUTT JOINT DETAIL

# KEY-ECLIPSE JUNCTION OPTIONS - WALL