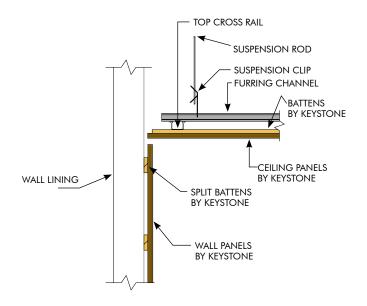

STANDARD VERTICAL LAYOUT



STANDARD VERTICAL BRICK PATTERN



02 9604 8813 | www.KeystoneLinings.com.au

STANDARD VERTICAL BRICK PATTERN BULKHEAD



STANDARD HORIZONTAL LAYOUT - SHAPED PANELS



5



# KEY-ECLIPSE EDGE DETAIL AND JOINT OPTIONS

### ED - 10/S ED - 15/S



- Express Joint Detail Square edge
- 50MM X 0.7MM Black Laminate Strips



- 5mm Birds Beak Detail
- ED 3/3B

ED - 1.5/1.5B



ED - 3/45NM ED - 5/45NM

- 45° Negative Mitre Detail

ED - 3/1.5V ED - 6/3V

- 45° Arris Joint Detail

# KEY-ECLIPSE JUNCTION OPTIONS - CEILING



### PLASTERBOARD & CEILING PANEL JUNCTION





SI

### EXPRESS JOINT DETAIL

KE,

LININGS & ACOUSTICS



### CEILING PANEL AT WALL JUNCTION (TYPE 1) MDF SPACER/PACKER





### ARRISED CORNER BUTT JOINT DETAIL

# KEY-ECLIPSE JUNCTION OPTIONS - WALLS







# CEILING PANEL AT WALL JUNCTION (TYPE 4)



(TYPE 5)

CEILING PANEL AT WALL JUNCTION (TYPE 3)



# KEY-ECLIPSE EXPOSED FIXING OPTIONS - CEILING & WALLS

### EXPOSED FACE FIXING -WAFER HEAD SCREWS



#### EXPOSED FACE FIXING -COUNTERSUNK SCREWS





**KEY-ECLIPSE** KEY-TILE - CEILING TILES - D.I.T.



| KEY-TILE       |                           |      |      |  |
|----------------|---------------------------|------|------|--|
|                | 12mm                      | 16mm | 18mm |  |
| 1193 x 593     | ✓                         | 1    | 1    |  |
| 593 x 593      | 1                         | 1    | 1    |  |
| Weight (Kg/m2) | Refer To Sheet Size Guide |      |      |  |



# KEY-ECLIPSE KEY-TILE-CEILING TILES-D.I.T. LAYOUT OPTIONS

#### STANDARD LAYOUT

### SHAPED LAYOUT



###