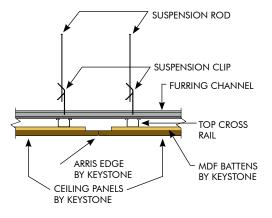

LIPSE PANEL LAYOUT OPTIONS - CEILING AND WALL

### STANDARD VERTICAL LAYOUT



### STANDARD VERTICAL LAYOUT



STANDARD VERTICAL BRICK PATTERN



02 9604 8813 | www.KeystoneLinings.com.au

STANDARD VERTICAL BRICK PATTERN BULKHEAD



STANDARD HORIZONTAL LAYOUT - SHAPED PANELS



5



# KEY-ECLIPSE EDGE DETAIL AND JOINT OPTIONS

### ED - 10/S ED - 15/S



- Express Joint Detail Square edge
- 50MM X 0.7MM Black Laminate Strips



- 5mm Birds Beak Detail
- ED 3/3B

ED - 1.5/1.5B



ED - 3/45NM ED - 5/45NM

- 45° Negative Mitre Detail

ED - 3/1.5V ED - 6/3V

- 45° Arris Joint Detail

# KEY-ECLIPSE JUNCTION OPTIONS - CEILING



### PLASTERBOARD & CEILING PANEL JUNCTION





SI

### EXPRESS JOINT DETAIL

KE,

LININGS & ACOUSTICS



### CEILING PANEL AT WALL JUNCTION (TYPE 1) MDF SPACER/PACKER





### ARRISED CORNER BUTT JOINT DETAIL

# KEY-ECLIPSE JUNCTION OPTIONS - WALLS







# CEILING PANEL AT WALL JUNCTION (TYPE 4)



(TYPE 5)

CEILING PANEL AT WALL JUNCTION (TYPE 3)



# KEY-ECLIPSE EXPOSED FIXING OPTIONS - CEILING & WALLS

### EXPOSED FACE FIXING -WAFER HEAD SCREWS



#### EXPOSED FACE FIXING -COUNTERSUNK SCREWS





**KEY-ECLIPSE** KEY-TILE - CEILING TILES - D.I.T.



| KEY-TILE       |                           |      |      |  |
|----------------|---------------------------|------|------|--|
|                | 12mm                      | 16mm | 18mm |  |
| 1193 x 593     | ✓                         | 1    | 1    |  |
| 593 x 593      | 1                         | 1    | 1    |  |
| Weight (Kg/m2) | Refer To Sheet Size Guide |      |      |  |



# KEY-ECLIPSE KEY-TILE-C