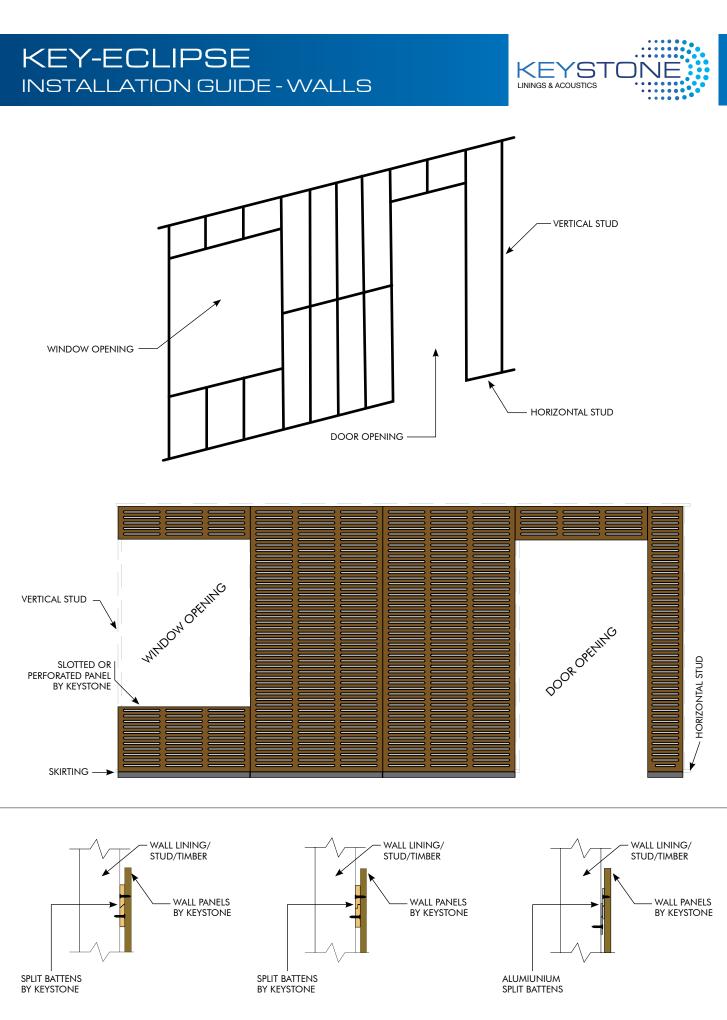

# KEY-ECLIPSE JUNCTION OPTIONS - WALLS

# CEILING PANEL AT WALL JUNCTION (TYPE 4)

(TYPE 5)

CEILING PANEL AT WALL JUNCTION (TYPE 3)