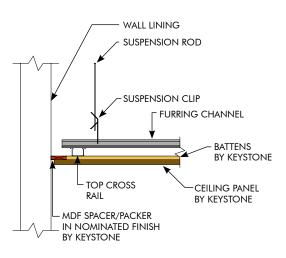

M MDF BATTENS MITRED

### BATTENS TYPE 12R 12MM MDF BATTENS REBATED

### BATTENS SLIM LINE ALUMINIUM SPLIT BATTENS



## KEY-ECLIPSE PANEL LAYOUT OPTIONS - CEILING AND WALL

### STANDARD VERTICAL LAYOUT



### STANDARD VERTICAL LAYOUT



STANDARD VERTICAL BRICK PATTERN



02 9604 8813 | www.KeystoneLinings.com.au

STANDARD VERTICAL BRICK PATTERN BULKHEAD



STANDARD HORIZONTAL LAYOUT - SHAPED PANELS



5



# KEY-ECLIPSE EDGE DETAIL AND JOINT OPTIONS

### ED - 10/S ED - 15/S



- Express Joint Detail Square edge
- 50MM X 0.7MM Black Laminate Strips



- 5mm Birds Beak Detail
- ED 3/3B

ED - 1.5/1.5B



ED - 3/45NM ED - 5/45NM

- 45° Negative Mitre Detail

ED - 3/1.5V ED - 6/3V

- 45° Arris Joint Detail

# KEY-ECLIPSE JUNCTION OPTIONS - CEILING



### PLASTERBOARD & CEILING PANEL JUNCTION





SI

### EXPRESS JOINT DETAIL

KE,

LININGS & ACOUSTICS



### CEILING PANEL AT WALL JUNCTION (TYPE 1) MDF SPACER/PACKER





### ARRISED CORNER BUTT JOINT DETAIL

# KEY-ECLIPSE JUNCTION OPTIONS - WALLS







# CEILING PANEL AT WALL JUNCTION (TYPE 4)



(TYPE 5)

CEILING PANEL AT WALL JUNCTION (TYPE 3)



# KEY-ECLIPSE EXPOSED FIXING OPTIONS - CEILING & WALLS

### EXPOSED FACE FIXING -WAFER HEAD SCREWS



#### EXPOSED FACE FIXING -COUNTERSUNK SCREWS





**KEY-ECLIPSE** KEY-TILE - CEILING TILES - D.I.T.



| KEY-TILE       |                           |      |      |  |
|----------------|---------------------------|------|------|--|
|                | 12mm                      | 16mm | 18mm |  |
| 1193 x 593     | ✓                         | 1    | 1    |  |
| 593 x 593      | 1