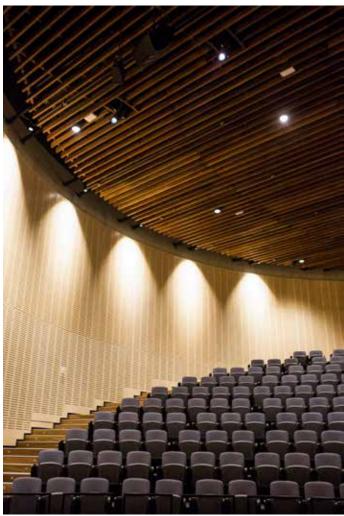

XPOSED FIXING OPTIONS - CEILING & WALLS

### EXPOSED FACE FIXING -WAFER HEAD SCREWS



#### EXPOSED FACE FIXING -COUNTERSUNK SCREWS





**KEY-ECLIPSE** KEY-TILE - CEILING TILES - D.I.T.



| KEY-TILE       |                           |      |      |  |
|----------------|---------------------------|------|------|--|
|                | 12mm                      | 16mm | 18mm |  |
| 1193 x 593     | ✓                         | 1    | 1    |  |
| 593 x 593      | 1                         | 1    | 1    |  |
| Weight (Kg/m2) | Refer To Sheet Size Guide |      |      |  |



# KEY-ECLIPSE KEY-TILE-CEILING TILES-D.I.T. LAYOUT OPTIONS

#### STANDARD LAYOUT

### SHAPED LAYOUT



### BRICK PATTERN

### STANDARD LAYOUT



# KEY-ECLIPSE projects



# THE PONDS





### SUNSHINE COAST UNI HOSPITAL





# KEY-ECLIPSE projects



### WOODLEIGH SCHOOL HOMESTEADS STAGE 2











1





Level 1, 7-8 Davis Road, Wetherill Park, NSW 2164 02 9604 8813 www.KeystoneLinings.com.au