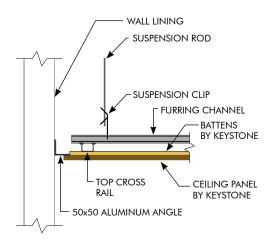

# CEILING PANEL AT WALL JUNCTION (TYPE 4)

(TYPE 5)

CEILING PANEL AT WALL JUNCTION (TYPE 3)