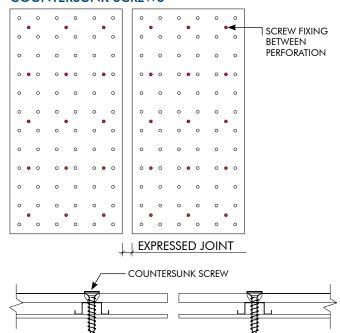

# KEY-ECLIPSE EXPOSED FIXING OPTIONS - CEILING & WALLS

#### EXPOSED FACE FIXING -COUNTERSUNK SCREWS

**KEY-ECLIPSE** KEY-TILE - CEILING TILES - D.I.T.

| KEY-TILE       |                           |      |      |  |
|----------------|---------------------------|------|------|--|
|                | 12mm                      | 16mm | 18mm |  |
| 1193 x 593     | ✓                         | 1    | 1    |  |
| 593 x 593      | 1                         | 1    | 1    |  |
| Weight (Kg/m2) | Refer To Sheet Size Guide |      |      |  |