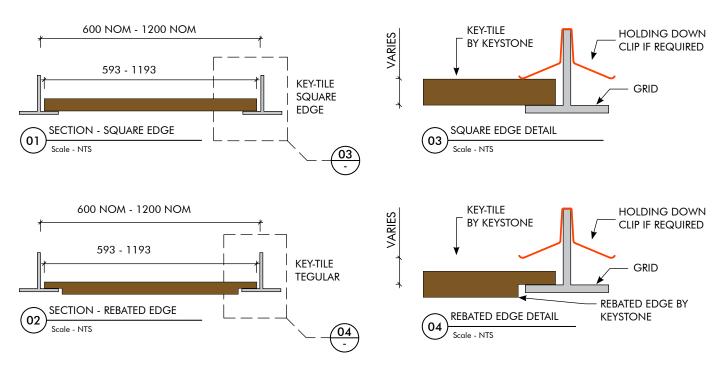

#### EXPOSED FACE FIXING -COUNTERSUNK SCREWS

**KEY-ECLIPSE** KEY-TILE - CEILING TILES - D.I.T.

| KEY-TILE       |                           |      |      |  |
|----------------|---------------------------|------|------|--|
|                | 12mm                      | 16mm | 18mm |  |
| 1193 x 593     | ✓                         | 1    | 1    |  |
| 593 x 593      | 1                         | 1    | 1    |  |
| Weight (Kg/m2) | Refer To Sheet Size Guide |      |      |  |