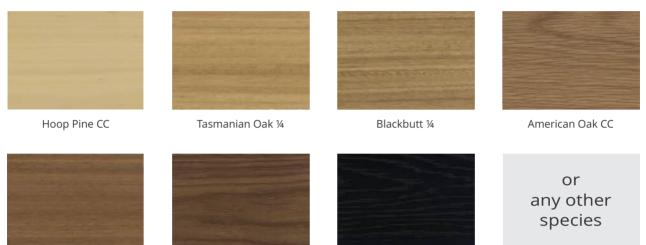

# Finishes and colours

All of SUPAWOOD's standard finishes are available across the full range of panels, slats, beams and blades. Colours shown are a guide only and will vary from blade to blade.

# **SUP** VENEER

(NTV) Natural Timber Veneer

Other species also available. Only Fire Group 3 available.

Spotted Gum ¼

American Walnut CC

Group 2 Fire Retardant available.

warranty.

Tactile and highly durable we're so confident in SUPATEXTURE we offer a unique 30-year no hassle