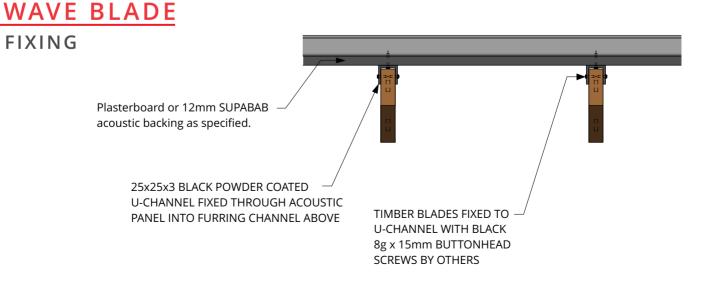

### **Easy installation**

Each blade has a concealed label identifying its specific location. Blades are delivered pre-finished and packed by area for easy installation. WAVE BLADES have a simple fixing system suitable for use by any approved partition contractor which minimises installation time.

# Standard options make it easy

Choose from one of our standard WAVE BLADE styles or design your own

Just nominate a maximum and minimum depth and what centres you would like.

Note: Blades are standard at 18mm thick.