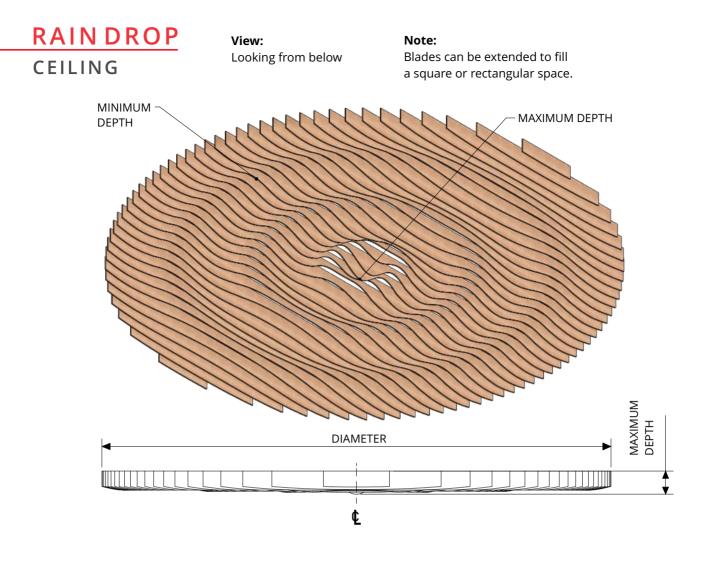

# Standard options make it easy

Choose from one of our standard WAVE BLADE styles or design your own

Just nominate a maximum and minimum depth and what centres you would like.

Note: Blades are standard at 18mm thick.

|         | Recommended<br>combinations |                           | Recommended minimum centre spacings to achieve |              |
|---------|-----------------------------|---------------------------|------------------------------------------------|--------------|
|         | <mark>Max</mark><br>Depth   | <mark>Min</mark><br>Depth | Fire Group 3                                   | Fire Group 2 |
| Depth 1 | 290                         | 140                       | 150                                            | 250          |
| Depth 2 | 390                         | 190                       | 200                                            | 300          |
| Depth 3 | 590                         | 290                       | 300                                            | 400          |