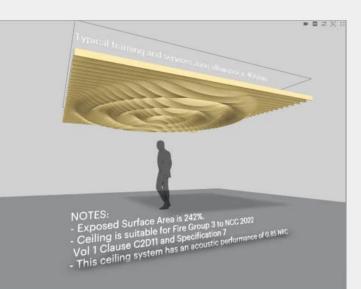

# **WAVE BLADES** Configurators

## Create your own design

effortlessly with our dedicated WAVE BLADES configurators. Select from three specific options (Ripple, Wave or Bump) or choose "Random" to create a completely unique design.

Visit our WAVE BLADES Configurator portal **>** 