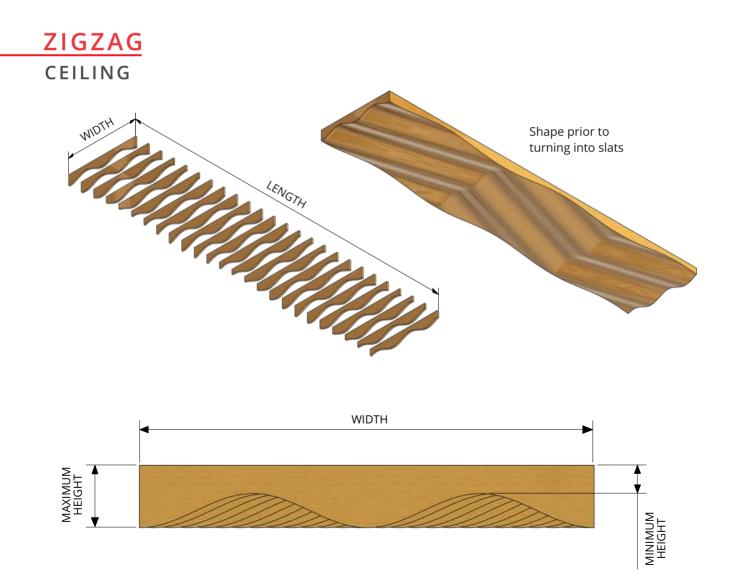

# Standard options make it easy

Choose from one of our standard WAVE BLADE styles or design your own

Just nominate a maximum and minimum depth and what centres you would like.

Note: Blades are standard at 18mm thick.

|         | Recommended<br>combinations |                           | Recommended minimum centre spacings to achieve |              |
|---------|-----------------------------|---------------------------|------------------------------------------------|--------------|
|         | <mark>Max</mark><br>Depth   | <mark>Min</mark><br>Depth | Fire Group 3                                   | Fire Group 2 |
| Depth 1 | 290                         | 140                       | 150                                            | 250          |
| Depth 2 | 390                         | 190                       | 200                                            | 300          |
| Depth 3 | 590                         | 290                       | 300                                            | 400          |