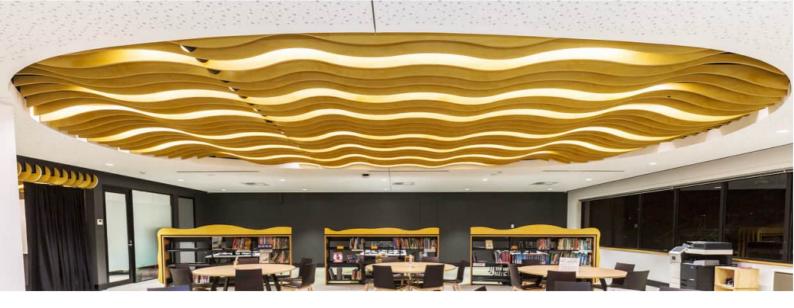

### Not anymore!

WAVE BLADES is the unique ceiling system that lets you quickly, easily and affordably design contoured wooden blade features. Now you can add an individual touch without going over-budget!

# Standard options make it easy

Choose from one of our standard WAVE BLADE styles or design your own

Just nominate a maximum and minimum depth and what centres you would like.

Note: Blades are standard at 18mm thick.