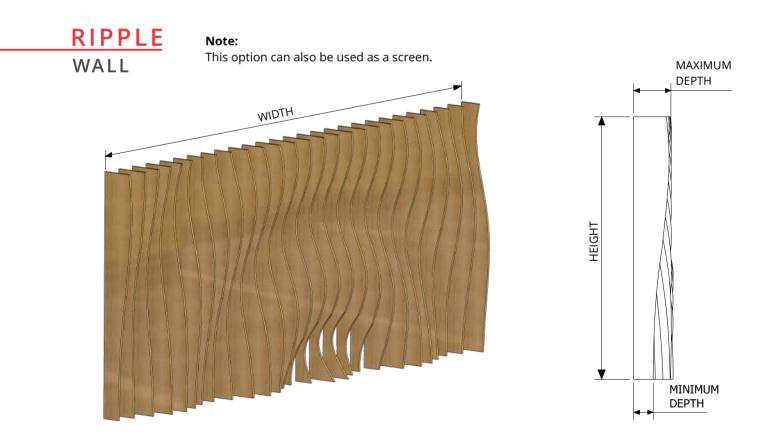

# Standard options make it easy

Choose from one of our standard WAVE BLADE styles or design your own

Just nominate a maximum and minimum depth and what centres you would like.

Note: Blades are standard at 18mm thick.

|         | Recommended<br>combinations |                           | Recommended minimum centre spacings to achieve |              |
|---------|-----------------------------|---------------------------|------------------------------------------------|--------------|
|         | <mark>Max</mark><br>Depth   | <mark>Min</mark><br>Depth | Fire Group 3                                   | Fire Group 2 |
| Depth 1 | 290                         | 140                       | 150                                            | 250          |
| Depth 2 | 390                         | 190                       | 200                                            | 300          |
| Depth 3 | 590                         | 290                       | 300                                            | 400          |

## Create your own design

effortlessly with our dedicated WAVE BLADES configurators. Select from three specific options (Ripple, Wave or Bump) or choose "Random" to create a completely unique design.

Visit our WAVE BLADES Configurator portal **>** 