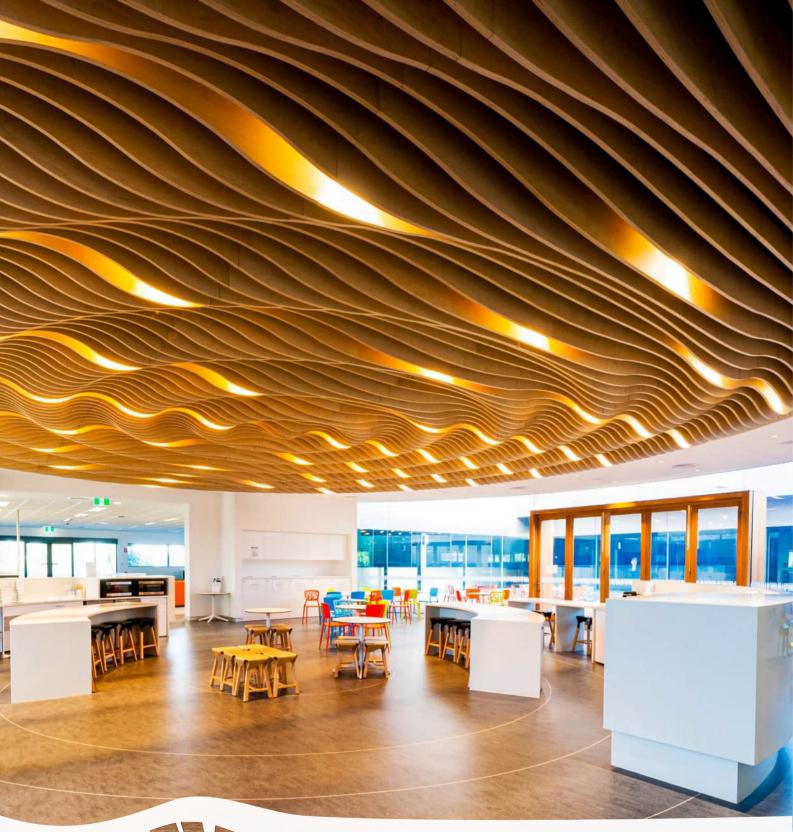

### Not anymore!

WAVE BLADES is the unique ceiling system that lets you quickly, easily and affordably design contoured wooden blade features. Now you can add an individual touch without going over-budget!

### **Easy installation**

Each blade has a concealed label identifying its specific location. Blades are delivered pre-finished and packed by area for easy installation. WAVE BLADES have a simple fixing system suitable for use by any approved partition contractor which minimises installation time.

# Standard options make it easy

Choose from one of our standard WAVE BLADE styles or design your own

Just nominate a maximum and minimum depth and what centres you would like.

Note: Blades are standard at 18mm thick.