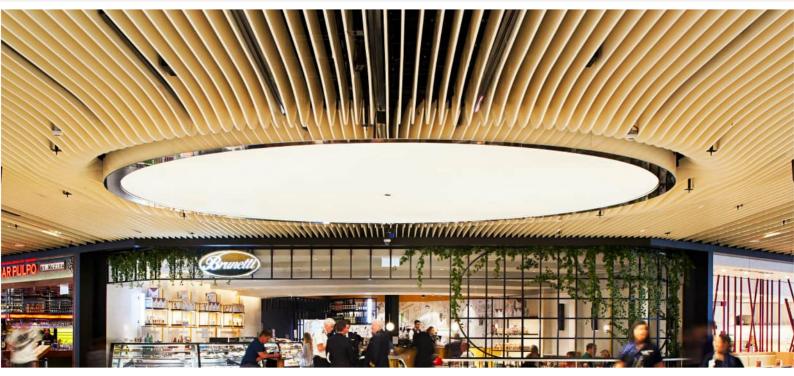

### Not anymore!

WAVE BLADES is the unique ceiling system that lets you quickly, easily and affordably design contoured wooden blade features. Now you can add an individual touch without going over-budget!

# Standard options make it easy

Choose from one of our standard WAVE BLADE styles or design your own

Just nominate a maximum and minimum depth and what centres you would like.

Note: Blades are standard at 18mm thick.