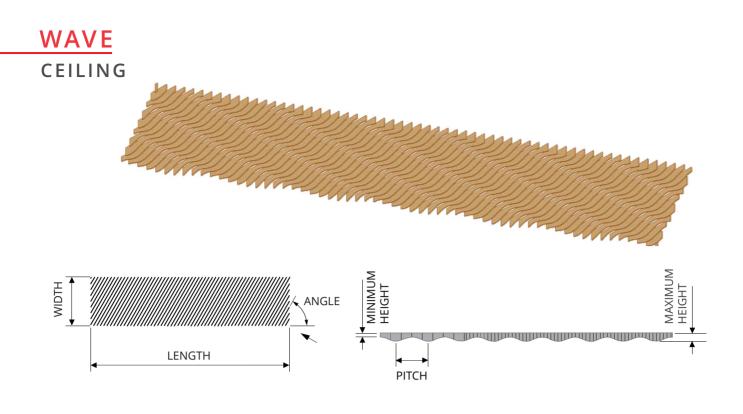

# Standard options make it easy

Choose from one of our standard WAVE BLADE styles or design your own

Just nominate a maximum and minimum depth and what centres you would like.

Note: Blades are standard at 18mm thick.

|         | Recommended<br>combinations |                           | Recommended minimum centre spacings to achieve |              |
|---------|-----------------------------|---------------------------|------------------------------------------------|--------------|
|         | <mark>Max</mark><br>Depth   | <mark>Min</mark><br>Depth | Fire Group 3                                   | Fire Group 2 |
| Depth 1 | 290                         | 140                       | 150                                            | 250          |
| Depth 2 | 390                         | 190                       | 200                                            | 300          |
| Depth 3 | 590                         | 290                       | 300                                            | 400          |

## Create your own design

effortlessly with our dedicated WAVE BLADES configurators. Select from three specific options (Ripple, Wave or Bump) or choose "Random" to create a completely unique design.

Visit our WAVE BLADES Configurator portal **>** 