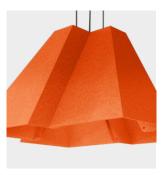

f 0.6 -0.8. Achieved with 2 x Pyramid Enclave Shades.

Pyramid Enclave looks perfect as a single tone or contrasting colour shade. If however you prefer even further individuality it is possible to contrast or blend colours choosing a different colour per shade, a small surcharge will apply but a bespoke design achieved.

Dimensions: H 350 x W 900mm





Predicted results are expressed as metric Sabin, the unit of sound absorption of a material. Sabins are used to express freestanding acoustic materials. If a material is 1m<sup>2</sup> in size and is 100% absorptive, then it has a metric Sabin of 1.













#### **Pyramid Enclave Shade - Decorative Finishes**

## Acoustek



### **Pyramid Enclave Shade - Decorative Finishes**















DULSE

MULBERRY

MOSS

LIME

ROSE

BLUSH





LEMON

ORANGE