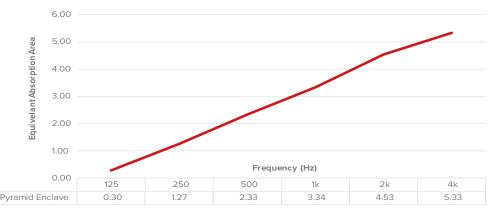

- Occupied room reverberation time will be 1.1 seconds
- Target reverberation 0.6 to 0.8 seconds (as per AS2107:2016)

An addition of 3 - 7 Sabines at each middle frequencies (500Hz-1000Hz) will result in a **new reverberation time** 

within the target range of 0.6 -0.8. Achieved with 2 x Pyramid Enclave Shades.

Pyramid Enclave looks perfect as a single tone or contrasting colour shade. If however you prefer even further individuality it is possible to contrast or blend colours choosing a different colour per shade, a small surcharge will apply but a bespoke design achieved.

Dimensions: H 350 x W 900mm

Predicted results are expressed as metric Sabin, the unit of sound absorption of a material. Sabins are used to express freestanding acoustic materials. If a material is 1m<sup>2</sup> in size and is 100% absorptive, then it has a metric Sabin of 1.