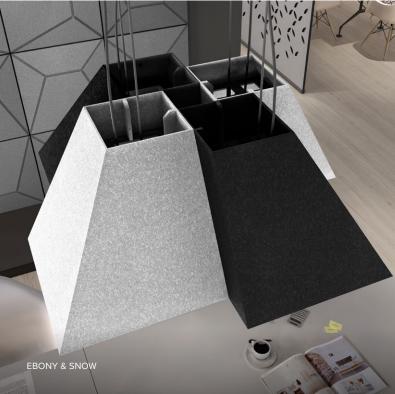

within the target range of 0.6 -0.8. Achieved with 2 x Pyramid Enclave Shades.

Pyramid Enclave looks perfect as a single tone or contrasting colour shade. If however you prefer even further individuality it is possible to contrast or blend colours choosing a different colour per shade, a small surcharge will apply but a bespoke design achieved.

#### **Pyramid Enclave Shade - Decorative Finishes**

### **Pyramid Enclave Shade - Decorative Finishes**

DULSE

MULBERRY

MOSS

LIME

ROSE

BLUSH

LEMON