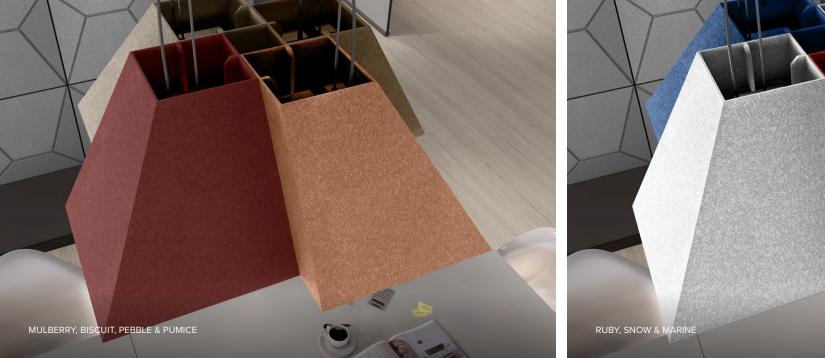

within the target range of 0.6 -0.8. Achieved with 2 x Pyramid Enclave Shades.

Pyramid Enclave looks perfect as a single tone or contrasting colour shade. If however you prefer even further individuality it is possible to contrast or blend colours choosing a different colour per shade, a small surcharge will apply but a bespoke design achieved.

#### **Pyramid Enclave Shade - Decorative Finishes**

### **Pyramid Enclave Shade - Decorative Finishes**

DULSE

MULBERRY

MOSS

LIME

ROSE

BLUSH

LEMON