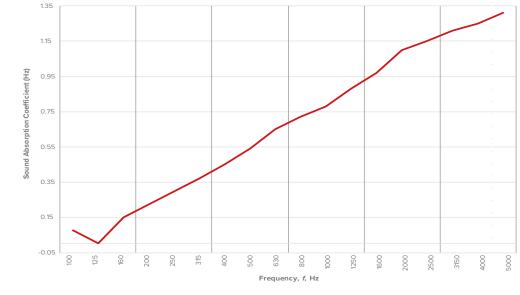

NRC 0.90 puts a product immediately into the class A category of absorption.

All Acoustek lighting is available either hard or soft wired and complies with international standards.

Dimensions: H 350 x W 900mm

Predicted results are expressed as metric Sabin, the unit of sound absorption of a material. Sabins are used to express freestanding acoustic materials. If a material is 1m<sup>2</sup> in size and is 100% absorptive, then it has a metric Sabin of 1.