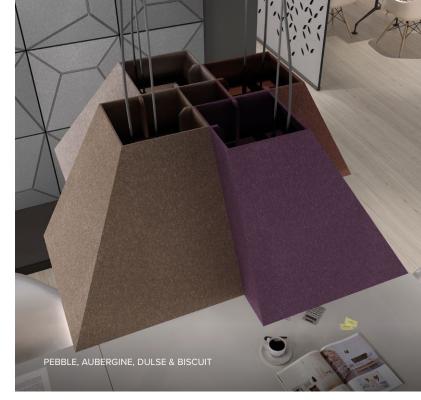

within the target range of 0.6 -0.8. Achieved with 2 x Pyramid Enclave Shades.

Pyramid Enclave looks perfect as a single tone or contrasting colour shade. If however you prefer even further individuality it is possible to contrast or blend colours choosing a different colour per shade, a small surcharge will apply but a bespoke design achieved.

#### **Pyramid Enclave Shade - Decorative Finishes**

### **Pyramid Enclave Shade - Decorative Finishes**

DULSE

MULBERRY

MOSS

LIME

ROSE

BLUSH

LEMON