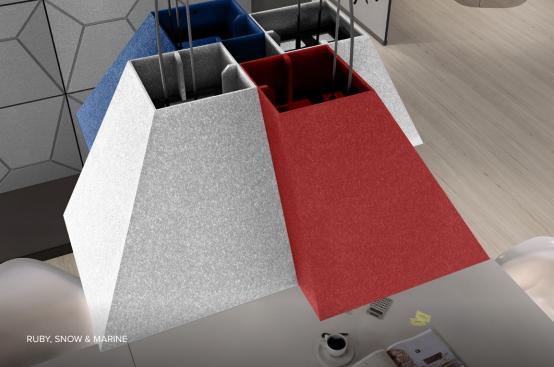

# **Pyramid Enclave Acoustic Shades**

Pyramid Enclave offers 4 individual shades within an offset design that will maximise aesthetics and surface area of the acoustic membrane, making this shade ideal for glass panelled boardrooms, meeting spaces, restaurants and most reverberant noise plagued areas.

Designed as a suspended Enclave of 4 individual but complex shapes the absorptive surface area is increased to firmly place this beautiful shade into Category A absorption territory. Refer our Performance Example to help qualify a solution to your acoustic needs.

within the target range of 0.6 -0.8. Achieved with 2 x Pyramid Enclave Shades.

Pyramid Enclave looks perfect as a single tone or contrasting colour shade. If however you prefer even further individuality it is possible to contrast or blend colours choosing a different colour per shade, a small surcharge will apply but a bespoke design achieved.