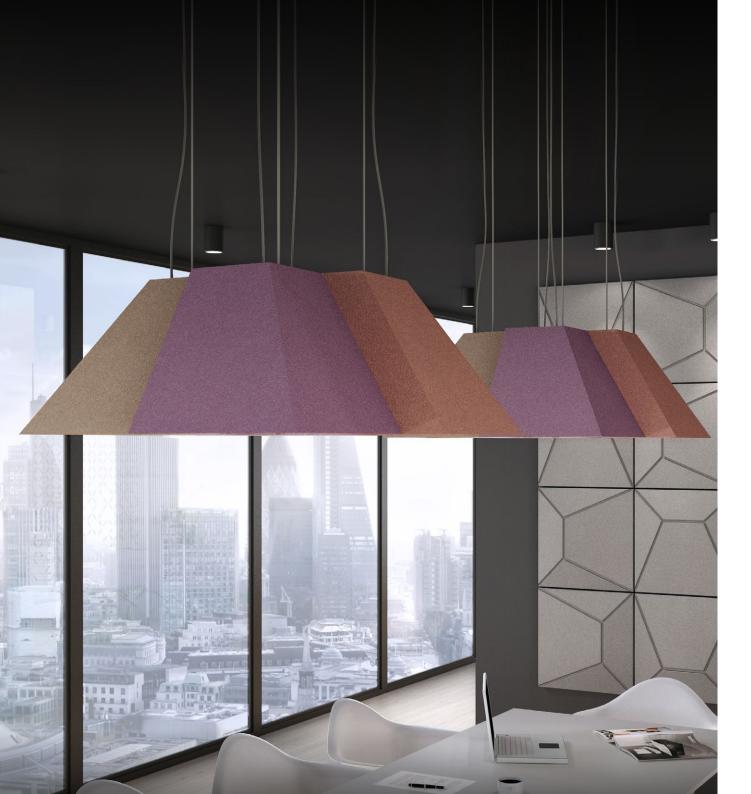

# **Pyramid Enclave Acoustic Shades**

Pyramid Enclave offers 4 individual shades within an offset design that will maximise aesthetics and surface area of the acoustic membrane, making this shade ideal for glass panelled boardrooms, meeting spaces, restaurants and most reverberant noise plagued areas.

Designed as a suspended Enclave of 4 individual but complex shapes the absorptive surface area is increased to firmly place this beautiful shade into Category A absorption territory. Refer our Performance Example to help qualify a solution to your acoustic needs.

Dimensions: H 350 x W 900mm

Predicted results are expressed as metric Sabin, the unit of sound absorption of a material. Sabins are used to express freestanding acoustic materials. If a material is 1m<sup>2</sup> in size and is 100% absorptive, then it has a metric Sabin of 1.