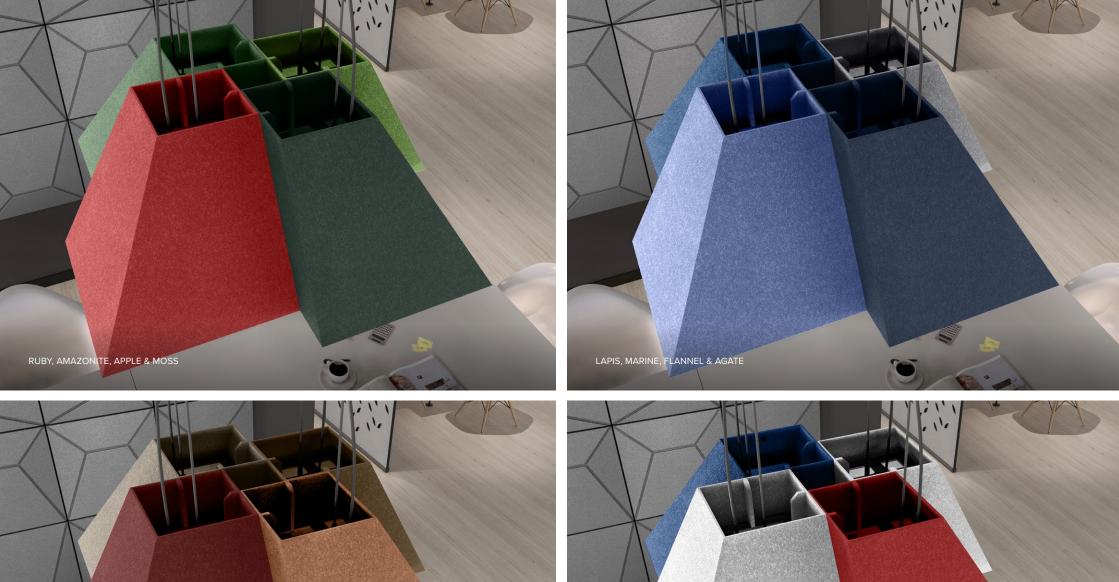

within the target range of 0.6 -0.8. Achieved with 2 x Pyramid Enclave Shades.

Pyramid Enclave looks perfect as a single tone or contrasting colour shade. If however you prefer even further individuality it is possible to contrast or blend colours choosing a different colour per shade, a small surcharge will apply but a bespoke design achieved.

#### **Pyramid Enclave Shade - Decorative Finishes**

### **Pyramid Enclave Shade - Decorative Finishes**

DULSE

MULBERRY

MOSS

LIME

ROSE

BLUSH

LEMON