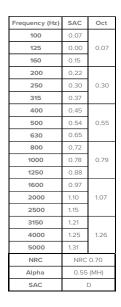

NRC 0.90 puts a product immediately into the class A category of absorption.

All Acoustek lighting is available either hard or soft wired and complies with international standards.

Dimensions: H 350 x W 900mm

Predicted results are expressed as metric Sabin, the unit of sound absorption of a material. Sabins are used to express freestanding acoustic materials. If a material is 1m<sup>2</sup> in size and is 100% absorptive, then it has a metric Sabin of 1.