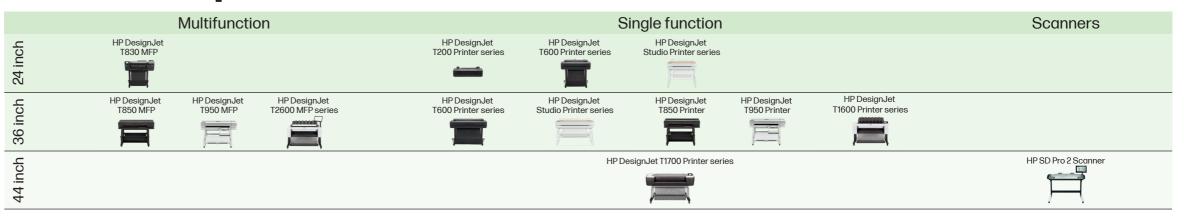

### HP DesignJet office printers and MFPs

For AEC, GIS, and MCAD professional users and workgroups who want to print maps, technical drawings, posters, and renderings with precise, accurate line quality and crisp text.