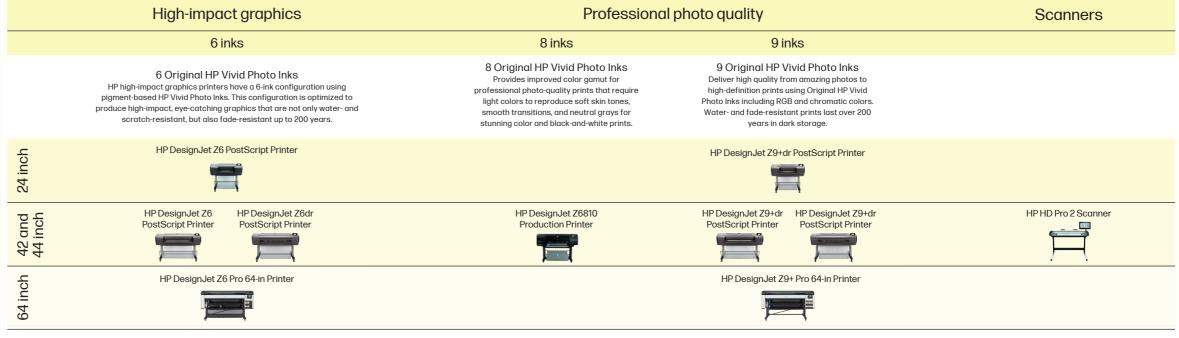

# HP DesignJet professional photo-quality and high-impact graphics printers

For quick printers, digital print service providers, professional photographers, and graphic designers who want to create high-impact, photo-quality prints consistently and accurately; optional scanning and copying is available for editing, sharing, or archiving.