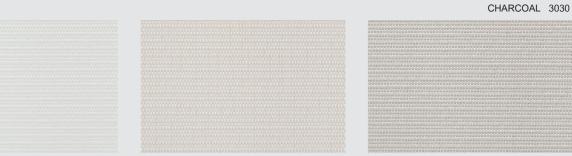

## **FENESTRATION PROPERTIES**

|            | OF | Tuv | Tv  | Rv  | Ts  | Rs  | As  | G Value |         |
|------------|----|-----|-----|-----|-----|-----|-----|---------|---------|
|            |    |     |     |     |     |     |     | C Glaze | D Glaze |
| WHITE      | 1% | 0%  | 17% | 81% | 18% | 71% | 11% | 0.27    | 0.13    |
| LINEN      | 1% | 0%  | 15% | 71% | 17% | 64% | 19% | 0.31    | 0.16    |
| LIGHT GREY | 1% | 0%  | 9%  | 45% | 12% | 41% | 47% | 0.41    | 0.22    |
| PEARL      | 1% | 0%  | 6%  | 38% | 9%  | 37% | 54% | 0.43    | 0.23    |
| GREY       | 1% | 0%  | 3%  | 27% | 4%  | 24% | 72% | 0.48    | 0.26    |
| CHARCOAL   | 1% | 0%  | 0%  | 5%  | 0%  | 5%  | 95% | 0.55    | 0.31    |

Railroad

This fabric can be railroaded.

LINEN 0220

GREY 0730

LIGHT GREY 0720

Order a memo sample info@climatereadyfabrics.com.au