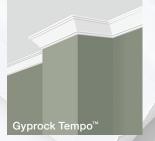

## Designer cornice options to suit every style

Gyprock® cornices are the perfect finishing touch to help you create the style you are looking for.

A 75mm slimline profile with a subtle centre deflection for a contemporary feel.