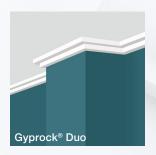

A minimalistic 50mm profile ideally suited to modern homes and décor.

A 75mm cornice profile with flowing lines for an elegant touch.

A 90mm deeper profile with smooth surfaces and a crisp shadow line at the ceiling.