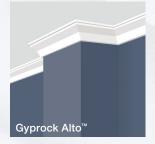

classical curves and modern

lines to create a timeless feel.

A 90mm profile with smooth curves and distinctive lines for an architectural feel.

A dramatic 75mm 3-step profile with strong, modern lines.

A 90mm profile with multiple shadow lines and clean surfaces for a designer edge.