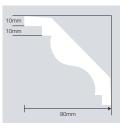

## Designer cornice options to suit every style

Gyprock® cornices are the perfect finishing touch to help you create the style you are looking for.

A 75mm slimline profile with a subtle centre deflection for a contemporary feel.

classical curves and modern

lines to create a timeless feel.

A 90mm profile with smooth curves and distinctive lines for an architectural feel.

A dramatic 75mm 3-step profile with strong, modern lines.

A 90mm profile with multiple shadow lines and clean surfaces for a designer edge.

A minimalistic 50mm profile ideally suited to modern homes and décor.

A 75mm cornice profile with flowing lines for an elegant touch.

A 90mm deeper profile with smooth surfaces and a crisp shadow line at the ceiling.