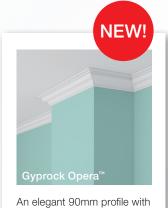

## Invite a classic into your room with Gyprock Opera<sup>™</sup>

Combining smooth curves and distinctive lines, Gyprock Opera<sup>™</sup> is designed to bring a sense of sophistication and elegance to any room.