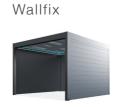

Wallfix Fixed Side Enclosure
The unique designed privacy of Wallfix side enclosure can
be combined with Quattro system to optimise outdoor
living areas visually.