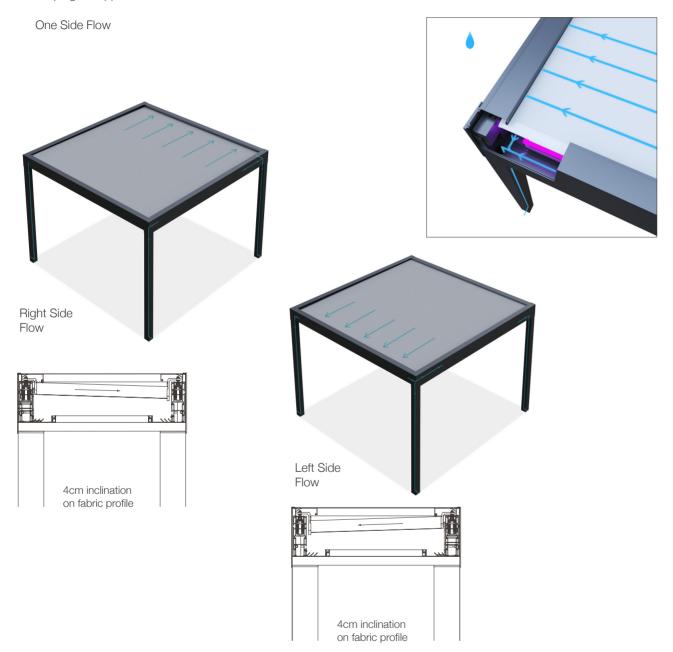

## % % of Water Flow

The fabric is equipped with invisible bilateral slope that enables one side or alternating drainage through rafters while keeping flat appearance.

Alternating Flow

Closures

Sapphire/Cycle Guillotine Glass System
System can be adapted to Quattro system and offers a maximum clear span that provides unobstructed view & minimalistic style.
The system is operated by just the touch of button.

### Operations

One Side

Alternating