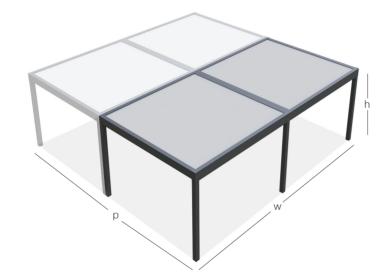

Individual modules can be customised up to 5.5m wide and 8m projection with flexible installation methods such as integration to existing structures, wall mounting and free standing for larger outdoor areas.

Flexible installation methods are available with wall mounting and free standing installations and they can even be served as a roof assembled to existing frameworks.

Wall Mounting Single Module

Blocked assembly for customized modules with a wide range of flexible combinations.

#### Installation Types

Self Standing Single Module

Wall Mounting Single Module Wall Mounting Multiple Modules

Framee