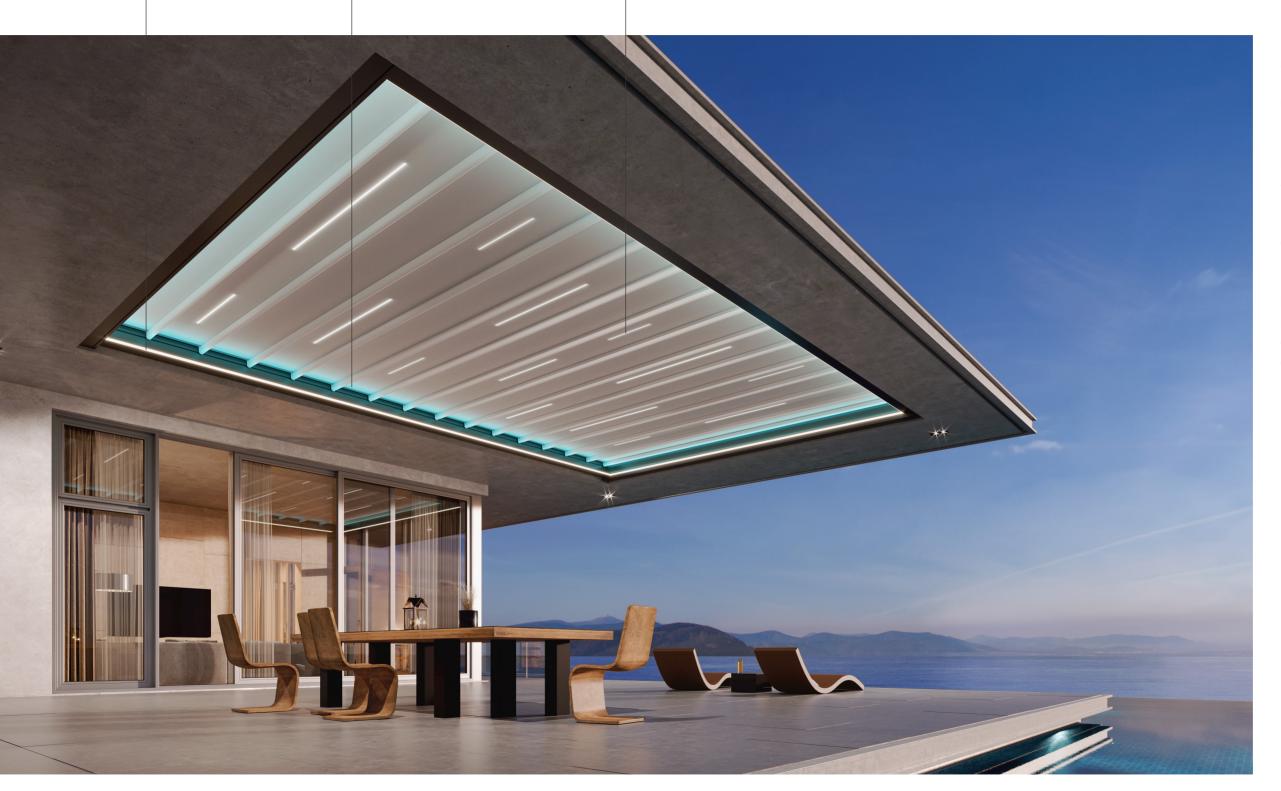

Quattro has clean modern lines with a minimalist geometric appearance and it is the latest in Suntech's extensive contemporary collection of outdoor living solutions. System also introduces innovative world's first lighting that is integrated within the fabric layer by inspired unique asymmetrical lines. The patented lighting system is also equipped with RGB Led - Hidden Stripe lighting to vary color and Led Stripe Dimmer lighting on sides within the structure to provide intensity or HDD Lux High Power Led lighting options integrated on fabric.

**RGB Led-Hidden Stripe Lighting** provides ultimate luxury by creating distinctive atmosphere in outdoor living areas with infinitive colour options.

**Hdd Lux High Power Led** integrated lighting profiles on fabric creates sufficient ambient light during evening.

Linear Fabric Dimmer Led innovative world's first lighting that is integrated within the fabric layer by inspired unique asymmetrical lines. The patented lighting system can be offered symmetrical or asymmetrical design to complete your minimalist style.