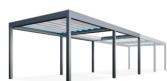

Individual modules can be customised up to 5.5m wide and 8m projection with flexible installation methods such as integration to existing structures, wall mounting and free standing for larger outdoor areas.

Flexible installation methods are available with wall mounting and free standing installations and they can even be served as a roof assembled to existing frameworks.

Wall Mounting Single Module

Blocked assembly for customized modules with a wide range of flexible combinations.

#### Installation Types

Self Standing Single Module

Wall Mounting Single Module Wall Mounting Multiple Modules

Framee