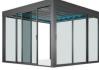

OUTDOOR LIVING

OUATTRO

Distinctive aesthetic style with intelligent lighting control...

Quattro system that combines sophisticated technology and innovative concept is created to breathe new life into outdoor living areas with its modern architectural form along with a unique sense of design. Quattro is characterized by an advanced technology and exalting the product aesthetics.

Quattro has clean modern lines with a minimalist geometric appearance and it is the latest in Suntech's extensive contemporary collection of outdoor living solutions. System also introduces innovative world's first lighting that is integrated within the fabric layer by inspired unique asymmetrical lines. The patented lighting system is also equipped with RGB Led - Hidden Stripe lighting to vary color and Led Stripe Dimmer lighting on sides within the structure to provide intensity or HDD Lux High Power Led lighting options integrated on fabric.

Individual modules can be customised up to 5.5m wide and 8m projection with flexible installation methods such as integration to existing structures, wall mounting and free standing for larger outdoor areas.