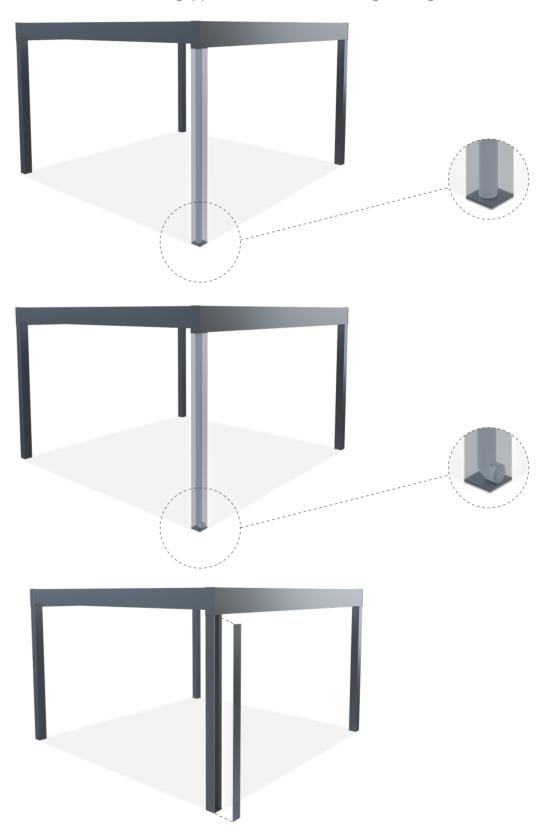

Flexible installation methods are available with wall mounting and free standing installations and they can even be served as a roof assembled to existing frameworks.

Wall Mounting Single Module

Blocked assembly for customized modules with a wide range of flexible combinations.

#### Installation Types

Self Standing Single Module

Wall Mounting Single Module Wall Mounting Multiple Modules

Framee