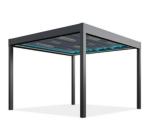

Quattro has clean modern lines with a minimalist geometric appearance and it is the latest in Suntech's extensive contemporary collection of outdoor living solutions. System also introduces innovative world's first lighting that is integrated within the fabric layer by inspired unique asymmetrical lines. The patented lighting system is also equipped with RGB Led - Hidden Stripe lighting to vary color and Led Stripe Dimmer lighting on sides within the structure to provide intensity or HDD Lux High Power Led lighting options integrated on fabric.

Linear Fabric Dimmer Led innovative world's first lighting that is integrated within the fabric layer by inspired unique asymmetrical lines. The patented lighting system can be offered symmetrical or asymmetrical design to complete your minimalist style.

### Lighting Options

Led Stripe Dimmer Lighting

Cool White

Day Light

HDD Lux High Power Led Lighting

Linear Fabric Dimmer Led Lighting

Sensors