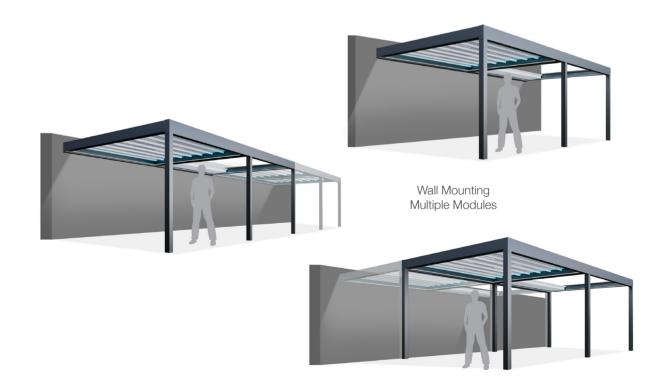

Individual modules can be customised up to 5.5m wide and 8m projection with flexible installation methods such as integration to existing structures, wall mounting and free standing for larger outdoor areas.

Flexible installation methods are available with wall mounting and free standing installations and they can even be served as a roof assembled to existing frameworks.

Wall Mounting Single Module

Blocked assembly for customized modules with a wide range of flexible combinations.

#### Installation Types

Self Standing Single Module

Wall Mounting Single Module Wall Mounting Multiple Modules

Framee