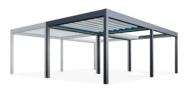

Quattro has clean modern lines with a minimalist geometric appearance and it is the latest in Suntech's extensive contemporary collection of outdoor living solutions. System also introduces innovative world's first lighting that is integrated within the fabric layer by inspired unique asymmetrical lines. The patented lighting system is also equipped with RGB Led - Hidden Stripe lighting to vary color and Led Stripe Dimmer lighting on sides within the structure to provide intensity or HDD Lux High Power Led lighting options integrated on fabric.

RGB Led-Hidden Stripe Lighting

■ Led Stripe Dimmer Lighting

■ Linear Fabric Dimmer Led

Led Stripe Dimmer Ligting illuminates all around the system and creates a warm atmosphere. Dimmable Soft Led Stripe lighting on sides within the structure provides intensity of day light or cool white options.

**RGB Led-Hidden Stripe Lighting** provides ultimate luxury by creating distinctive atmosphere in outdoor living areas with infinitive colour options.

**Hdd Lux High Power Led** integrated lighting profiles on fabric creates sufficient ambient light during evening.

Linear Fabric Dimmer Led innovative world's first lighting that is integrated within the fabric layer by inspired unique asymmetrical lines. The patented lighting system can be offered symmetrical or asymmetrical design to complete your minimalist style.