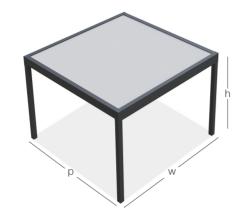

OUTDOOR LIVING

OUATTRO

Distinctive aesthetic style with intelligent lighting control...

Quattro system that combines sophisticated technology and innovative concept is created to breathe new life into outdoor living areas with its modern architectural form along with a unique sense of design. Quattro is characterized by an advanced technology and exalting the product aesthetics.

Quattro has clean modern lines with a minimalist geometric appearance and it is the latest in Suntech's extensive contemporary collection of outdoor living solutions. System also introduces innovative world's first lighting that is integrated within the fabric layer by inspired unique asymmetrical lines. The patented lighting system is also equipped with RGB Led - Hidden Stripe lighting to vary color and Led Stripe Dimmer lighting on sides within the structure to provide intensity or HDD Lux High Power Led lighting options integrated on fabric.

Individual modules can be customised up to 5.5m wide and 8m projection with flexible installation methods such as integration to existing structures, wall mounting and free standing for larger outdoor areas.

(w) Width 1500 mm < 5500 mm

(p) Projection 1500 mm < 8000 mm

(h) Height 3000 mm

(w) Width 3000 mm < 11000 mm

(p) Projection 3000 mm < 16000 mm

(h) Height 3000 mm

(w) Width 6000 mm < 22000 mm

(p) Projection 1500 mm < 8000 mm