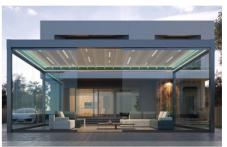

OUTDOOR LIVING

OUATTRO

Distinctive aesthetic style with intelligent lighting control...

Quattro system that combines sophisticated technology and innovative concept is created to breathe new life into outdoor living areas with its modern architectural form along with a unique sense of design. Quattro is characterized by an advanced technology and exalting the product aesthetics.

Quattro has clean modern lines with a minimalist geometric appearance and it is the latest in Suntech's extensive contemporary collection of outdoor living solutions. System also introduces innovative world's first lighting that is integrated within the fabric layer by inspired unique asymmetrical lines. The patented lighting system is also equipped with RGB Led - Hidden Stripe lighting to vary color and Led Stripe Dimmer lighting on sides within the structure to provide intensity or HDD Lux High Power Led lighting options integrated on fabric.

Individual modules can be customised up to 5.5m wide and 8m projection with flexible installation methods such as integration to existing structures, wall mounting and free standing for larger outdoor areas.