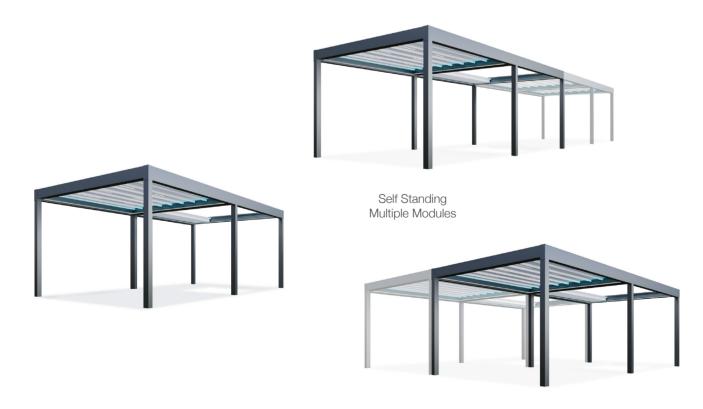

Individual modules can be customised up to 5.5m wide and 8m projection with flexible installation methods such as integration to existing structures, wall mounting and free standing for larger outdoor areas.

Flexible installation methods are available with wall mounting and free standing installations and they can even be served as a roof assembled to existing frameworks.

Wall Mounting Single Module

Blocked assembly for customized modules with a wide range of flexible combinations.

#### Installation Types

Self Standing Single Module

Wall Mounting Single Module Wall Mounting Multiple Modules

Framee