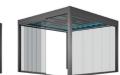

Flexible installation methods are available with wall mounting and free standing installations and they can even be served as a roof assembled to existing frameworks.

Wall Mounting Single Module

Blocked assembly for customized modules with a wide range of flexible combinations.

#### Installation Types

Self Standing Single Module

Wall Mounting Single Module Wall Mounting Multiple Modules

Framee