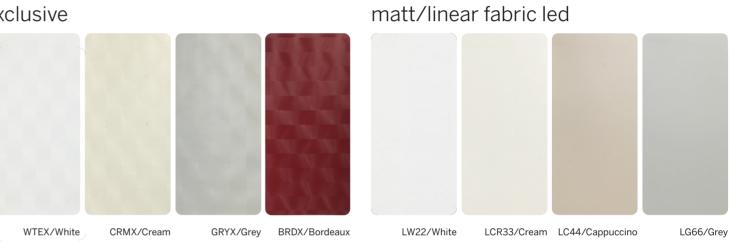

#### xclusive

## fabric semi-transparent

Premium fabric serie is produced from black-out PVC and has 5 years warranty. Cover is water & light proof and flame retardant. The color tone and pattern level shown in this color swatch should be used only as a guide.