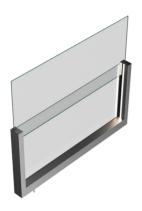

Violet Glass Balustrade System
The adaptability of Violet fixed balustrade glass with Quattro creates a stunning visual transparency without lacking of obstruction to lines of sight. The stylish lighting solution that is integrated underneath the glass highlights attractive aspect of the design by amplifying overall aesthetic of outdoors. Thanks to flexible and multiple modular implementations, system can be used to cover comprehensive areas without limitation in the horizantal direction.