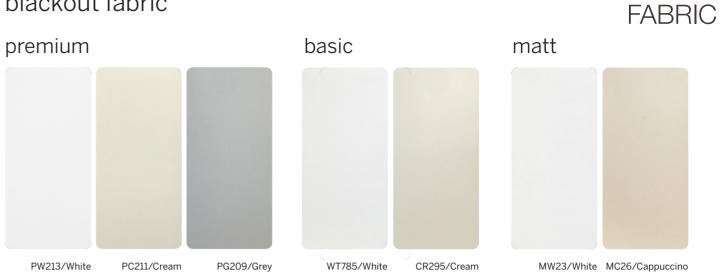

### blackout fabric

## fabric semi-transparent

Premium fabric serie is produced from black-out PVC and has 5 years warranty. Cover is water & light proof and flame retardant. The color tone and pattern level shown in this color swatch should be used only as a guide.