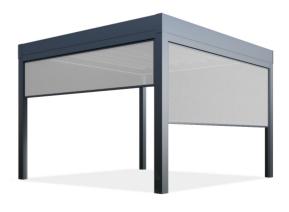

Vertex Zip Screen System
The minimalist, slimlane, contemporary design of the zip
system provides comfortable shade and protects aganist the
UV rays. The system includes motorised aluminium structure,
entirely powder-coated with stainless steel bolts and screws.