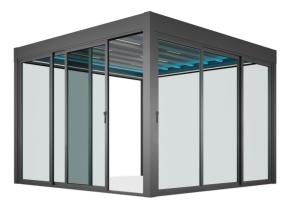

OUTDOOR LIVING

OUATTRO

Distinctive aesthetic style with intelligent lighting control...

Quattro system that combines sophisticated technology and innovative concept is created to breathe new life into outdoor living areas with its modern architectural form along with a unique sense of design. Quattro is characterized by an advanced technology and exalting the product aesthetics.

Quattro has clean modern lines with a minimalist geometric appearance and it is the latest in Suntech's extensive contemporary collection of outdoor living solutions. System also introduces innovative world's first lighting that is integrated within the fabric layer by inspired unique asymmetrical lines. The patented lighting system is also equipped with RGB Led - Hidden Stripe lighting to vary color and Led Stripe Dimmer lighting on sides within the structure to provide intensity or HDD Lux High Power Led lighting options integrated on fabric.

Individual modules can be customised up to 5.5m wide and 8m projection with flexible installation methods such as integration to existing structures, wall mounting and free standing for larger outdoor areas.

Flexible installation methods are available with wall mounting and free standing installations and they can even be served as a roof assembled to existing frameworks.

Wall Mounting Single Module

Blocked assembly for customized modules with a wide range of flexible combinations.