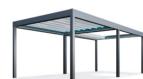

OUTDOOR LIVING

OUATTRO

Distinctive aesthetic style with intelligent lighting control...

Quattro system that combines sophisticated technology and innovative concept is created to breathe new life into outdoor living areas with its modern architectural form along with a unique sense of design. Quattro is characterized by an advanced technology and exalting the product aesthetics.

Quattro has clean modern lines with a minimalist geometric appearance and it is the latest in Suntech's extensive contemporary collection of outdoor living solutions. System also introduces innovative world's first lighting that is integrated within the fabric layer by inspired unique asymmetrical lines. The patented lighting system is also equipped with RGB Led - Hidden Stripe lighting to vary color and Led Stripe Dimmer lighting on sides within the structure to provide intensity or HDD Lux High Power Led lighting options integrated on fabric.

Individual modules can be customised up to 5.5m wide and 8m projection with flexible installation methods such as integration to existing structures, wall mounting and free standing for larger outdoor areas.