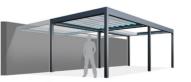

Quattro has clean modern lines with a minimalist geometric appearance and it is the latest in Suntech's extensive contemporary collection of outdoor living solutions. System also introduces innovative world's first lighting that is integrated within the fabric layer by inspired unique asymmetrical lines. The patented lighting system is also equipped with RGB Led - Hidden Stripe lighting to vary color and Led Stripe Dimmer lighting on sides within the structure to provide intensity or HDD Lux High Power Led lighting options integrated on fabric.

Individual modules can be customised up to 5.5m wide and 8m projection with flexible installation methods such as integration to existing structures, wall mounting and free standing for larger outdoor areas.

Flexible installation methods are available with wall mounting and free standing installations and they can even be served as a roof assembled to existing frameworks.

Wall Mounting Single Module

Blocked assembly for customized modules with a wide range of flexible combinations.