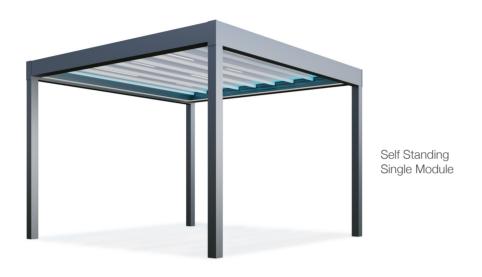

Flexible installation methods are available with wall mounting and free standing installations and they can even be served as a roof assembled to existing frameworks.

Wall Mounting Single Module

Blocked assembly for customized modules with a wide range of flexible combinations.

#### Installation Types

Self Standing Single Module

Wall Mounting Single Module Wall Mounting Multiple Modules

Framee