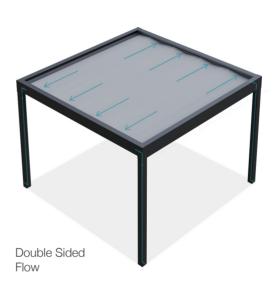

## % % of Water Flow

The fabric is equipped with invisible bilateral slope that enables one side or alternating drainage through rafters while keeping flat appearance.

Alternating Flow

Closures

Sapphire/Cycle Guillotine Glass System
System can be adapted to Quattro system and offers a maximum clear span that provides unobstructed view & minimalistic style.
The system is operated by just the touch of button.

### Operations

One Side

Alternating