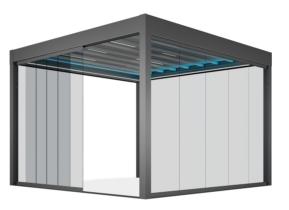

OUTDOOR LIVING

OUATTRO

Distinctive aesthetic style with intelligent lighting control...

Quattro system that combines sophisticated technology and innovative concept is created to breathe new life into outdoor living areas with its modern architectural form along with a unique sense of design. Quattro is characterized by an advanced technology and exalting the product aesthetics.

Quattro has clean modern lines with a minimalist geometric appearance and it is the latest in Suntech's extensive contemporary collection of outdoor living solutions. System also introduces innovative world's first lighting that is integrated within the fabric layer by inspired unique asymmetrical lines. The patented lighting system is also equipped with RGB Led - Hidden Stripe lighting to vary color and Led Stripe Dimmer lighting on sides within the structure to provide intensity or HDD Lux High Power Led lighting options integrated on fabric.

Individual modules can be customised up to 5.5m wide and 8m projection with flexible installation methods such as integration to existing structures, wall mounting and free standing for larger outdoor areas.

Flexible installation methods are available with wall mounting and free standing installations and they can even be served as a roof assembled to existing frameworks.

Wall Mounting Single Module

Blocked assembly for customized modules with a wide range of flexible combinations.