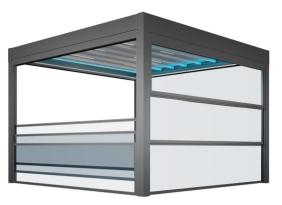

OUTDOOR LIVING

OUATTRO

Distinctive aesthetic style with intelligent lighting control...

Quattro system that combines sophisticated technology and innovative concept is created to breathe new life into outdoor living areas with its modern architectural form along with a unique sense of design. Quattro is characterized by an advanced technology and exalting the product aesthetics.

Quattro has clean modern lines with a minimalist geometric appearance and it is the latest in Suntech's extensive contemporary collection of outdoor living solutions. System also introduces innovative world's first lighting that is integrated within the fabric layer by inspired unique asymmetrical lines. The patented lighting system is also equipped with RGB Led - Hidden Stripe lighting to vary color and Led Stripe Dimmer lighting on sides within the structure to provide intensity or HDD Lux High Power Led lighting options integrated on fabric.

Individual modules can be customised up to 5.5m wide and 8m projection with flexible installation methods such as integration to existing structures, wall mounting and free standing for larger outdoor areas.