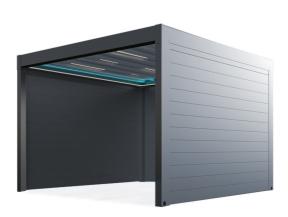

OUTDOOR LIVING

OUATTRO

Distinctive aesthetic style with intelligent lighting control...

Quattro system that combines sophisticated technology and innovative concept is created to breathe new life into outdoor living areas with its modern architectural form along with a unique sense of design. Quattro is characterized by an advanced technology and exalting the product aesthetics.

Quattro has clean modern lines with a minimalist geometric appearance and it is the latest in Suntech's extensive contemporary collection of outdoor living solutions. System also introduces innovative world's first lighting that is integrated within the fabric layer by inspired unique asymmetrical lines. The patented lighting system is also equipped with RGB Led - Hidden Stripe lighting to vary color and Led Stripe Dimmer lighting on sides within the structure to provide intensity or HDD Lux High Power Led lighting options integrated on fabric.

Individual modules can be customised up to 5.5m wide and 8m projection with flexible installation methods such as integration to existing structures, wall mounting and free standing for larger outdoor areas.