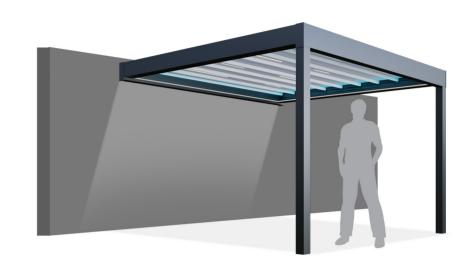

Individual modules can be customised up to 5.5m wide and 8m projection with flexible installation methods such as integration to existing structures, wall mounting and free standing for larger outdoor areas.

Flexible installation methods are available with wall mounting and free standing installations and they can even be served as a roof assembled to existing frameworks.

Wall Mounting Single Module

Blocked assembly for customized modules with a wide range of flexible combinations.