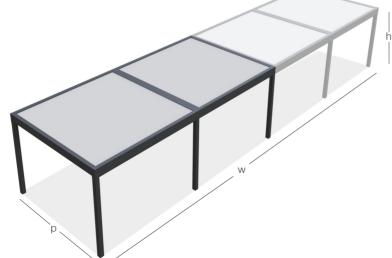

Individual modules can be customised up to 5.5m wide and 8m projection with flexible installation methods such as integration to existing structures, wall mounting and free standing for larger outdoor areas.

(w) Width 1500 mm < 5500 mm

(p) Projection 1500 mm < 8000 mm

(h) Height 3000 mm

(w) Width 3000 mm < 11000 mm

(p) Projection 3000 mm < 16000 mm

(h) Height 3000 mm

(w) Width 6000 mm < 22000 mm

(p) Projection 1500 mm < 8000 mm

(h) Height 3000 mm