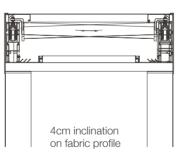

## % % of Water Flow

The fabric is equipped with invisible bilateral slope that enables one side or alternating drainage through rafters while keeping flat appearance.

Alternating Flow

Closures

Sapphire/Cycle Guillotine Glass System
System can be adapted to Quattro system and offers a maximum clear span that provides unobstructed view & minimalistic style.
The system is operated by just the touch of button.