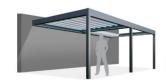

OUTDOOR LIVING

OUATTRO

Distinctive aesthetic style with intelligent lighting control...

Quattro system that combines sophisticated technology and innovative concept is created to breathe new life into outdoor living areas with its modern architectural form along with a unique sense of design. Quattro is characterized by an advanced technology and exalting the product aesthetics.

Quattro has clean modern lines with a minimalist geometric appearance and it is the latest in Suntech's extensive contemporary collection of outdoor living solutions. System also introduces innovative world's first lighting that is integrated within the fabric layer by inspired unique asymmetrical lines. The patented lighting system is also equipped with RGB Led - Hidden Stripe lighting to vary color and Led Stripe Dimmer lighting on sides within the structure to provide intensity or HDD Lux High Power Led lighting options integrated on fabric.

Individual modules can be customised up to 5.5m wide and 8m projection with flexible installation methods such as integration to existing structures, wall mounting and free standing for larger outdoor areas.