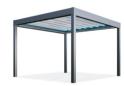

OUTDOOR LIVING

OUATTRO

Distinctive aesthetic style with intelligent lighting control...

Quattro system that combines sophisticated technology and innovative concept is created to breathe new life into outdoor living areas with its modern architectural form along with a unique sense of design. Quattro is characterized by an advanced technology and exalting the product aesthetics.

Quattro has clean modern lines with a minimalist geometric appearance and it is the latest in Suntech's extensive contemporary collection of outdoor living solutions. System also introduces innovative world's first lighting that is integrated within the fabric layer by inspired unique asymmetrical lines. The patented lighting system is also equipped with RGB Led - Hidden Stripe lighting to vary color and Led Stripe Dimmer lighting on sides within the structure to provide intensity or HDD Lux High Power Led lighting options integrated on fabric.

Individual modules can be customised up to 5.5m wide and 8m projection with flexible installation methods such as integration to existing structures, wall mounting and free standing for larger outdoor areas.