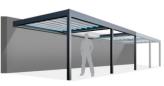

Quattro has clean modern lines with a minimalist geometric appearance and it is the latest in Suntech's extensive contemporary collection of outdoor living solutions. System also introduces innovative world's first lighting that is integrated within the fabric layer by inspired unique asymmetrical lines. The patented lighting system is also equipped with RGB Led - Hidden Stripe lighting to vary color and Led Stripe Dimmer lighting on sides within the structure to provide intensity or HDD Lux High Power Led lighting options integrated on fabric.

Individual modules can be customised up to 5.5m wide and 8m projection with flexible installation methods such as integration to existing structures, wall mounting and free standing for larger outdoor areas.

Flexible installation methods are available with wall mounting and free standing installations and they can even be served as a roof assembled to existing frameworks.

Wall Mounting Single Module

Blocked assembly for customized modules with a wide range of flexible combinations.