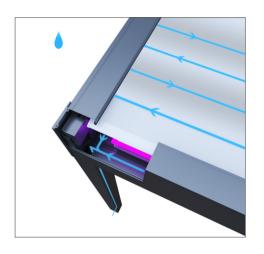

## Intra-Column Drainage Pipe

The water can be drained through internal drainage pipe and it eliminates factors that could block correct water flow. Intra-column drainage pipe collects the water and discharges to the ground.

## % % of Water Flow

The fabric is equipped with invisible bilateral slope that enables one side or alternating drainage through rafters while keeping flat appearance.

Alternating Flow

Closures

Sapphire/Cycle Guillotine Glass System
System can be adapted to Quattro system and offers a maximum clear span that provides unobstructed view & minimalistic style.
The system is operated by just the touch of button.