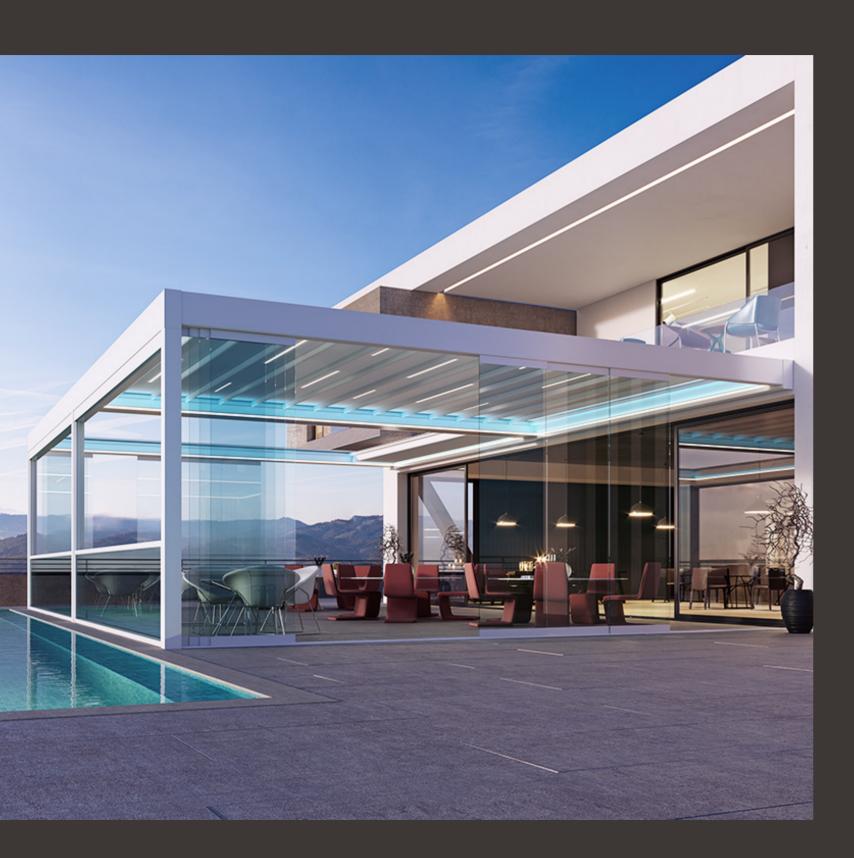

OUTDOOR LIVING

OUATTRO

Distinctive aesthetic style with intelligent lighting control...

Quattro system that combines sophisticated technology and innovative concept is created to breathe new life into outdoor living areas with its modern architectural form along with a unique sense of design. Quattro is characterized by an advanced technology and exalting the product aesthetics.

Quattro has clean modern lines with a minimalist geometric appearance and it is the latest in Suntech's extensive contemporary collection of outdoor living solutions. System also introduces innovative world's first lighting that is integrated within the fabric layer by inspired unique asymmetrical lines. The patented lighting system is also equipped with RGB Led - Hidden Stripe lighting to vary color and Led Stripe Dimmer lighting on sides within the structure to provide intensity or HDD Lux High Power Led lighting options integrated on fabric.

Individual modules can be customised up to 5.5m wide and 8m projection with flexible installation methods such as integration to existing structures, wall mounting and free standing for larger outdoor areas.