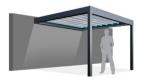

Flexible installation methods are available with wall mounting and free standing installations and they can even be served as a roof assembled to existing frameworks.

Wall Mounting Single Module

Blocked assembly for customized modules with a wide range of flexible combinations.

Wallfix Fixed Side Enclosure
The unique designed privacy of Wallfix side enclosure can
be combined with Quattro system to optimise outdoor
living areas visually.

#### Installation Types

Self Standing Single Module

Wall Mounting Single Module Wall Mounting Multiple Modules

Framee