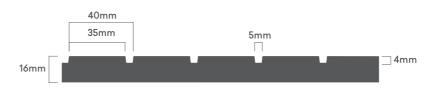

#### Batten 40

Timeless vertical lines separated by straight-edged grooves in a smaller 40mm dimension.

| Wall Panel  |                   |                    |                | Dimensions (mm) |                 |           |  |  |
|-------------|-------------------|--------------------|----------------|-----------------|-----------------|-----------|--|--|
| Profile     | Décor             | Substrate Colour   | Substrate      | Sheet Size      | Effective Width | Thickness |  |  |
| Batten 60   | Raw Birchply      | Black Shadowline   | Black MRE0 MDF | 3000 x 558      | 540             | 16        |  |  |
|             | Sublime Teak      | Natural Shadowline | MRE0 MDF       |                 |                 |           |  |  |
|             |                   | Black Shadowline   | Black MRE0 MDF |                 |                 |           |  |  |
|             | Planked Urban Oak | Black Shadowline   | Black MRE0 MDF |                 |                 |           |  |  |
|             | Danish Walnut     | Black Shadowline   | Black MRE0 MDF |                 |                 |           |  |  |
|             | Classic Oak       | Black Shadowline   | Black MRE0 MDF |                 |                 |           |  |  |
|             | Blackened Legno   | Black Shadowline   | Black MRE0 MDF |                 |                 |           |  |  |
| Batten 40   | Raw Birchply      | Black Shadowline   | Black MRE0 MDF | 3000 x 578      | 560             | 16        |  |  |
|             | Sublime Teak      | Natural Shadowline | MRE0 MDF       |                 |                 |           |  |  |
|             |                   | Black Shadowline   | Black MRE0 MDF |                 |                 |           |  |  |
|             | Planked Urban Oak | Black Shadowline   | Black MRE0 MDF |                 |                 |           |  |  |
|             | Danish Walnut     | Black Shadowline   | Black MRE0 MDF |                 |                 |           |  |  |
|             | Classic Oak       | Black Shadowline   | Black MRE0 MDF |                 |                 |           |  |  |
|             | Blackened Legno   | Black Shadowline   | Black MRE0 MDF |                 |                 |           |  |  |
| VGroove 100 | Raw Birchply      | Black Shadowline   | Black MRE0 MDF | 3000 x 518      | 500             | 16        |  |  |
|             | Sublime Teak      | Natural Shadowline | MRE0 MDF       |                 |                 |           |  |  |
|             |                   | Black Shadowline   | Black MRE0 MDF |                 |                 |           |  |  |
|             | Planked Urban Oak | Black Shadowline   | Black MRE0 MDF |                 |                 |           |  |  |
|             | Danish Walnut     | Black Shadowline   | Black MRE0 MDF |                 |                 |           |  |  |
|             | Classic Oak       | Black Shadowline   | Black MRE0 MDF |                 |                 |           |  |  |
|             | Blackened Legno   | Black Shadowline   | Black MRE0 MDF |                 |                 |           |  |  |