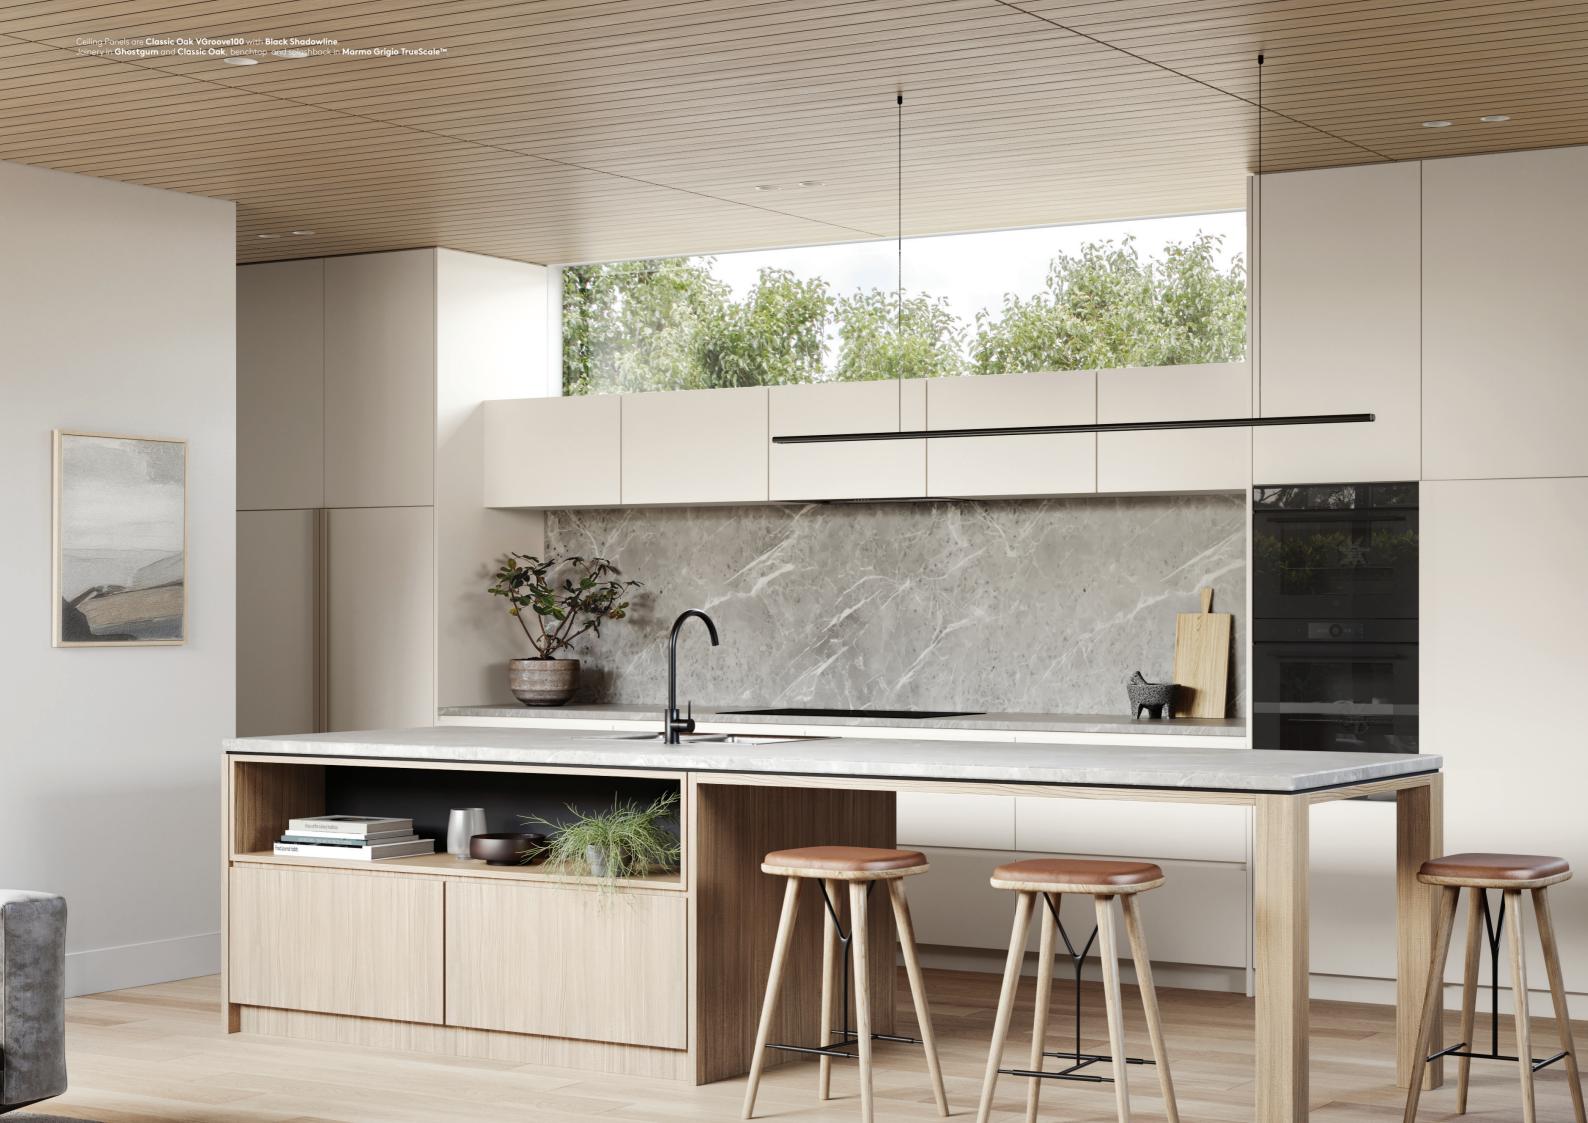

Laminex Architectural Panels have been created using a selection of realistic woodgrain décors from the Laminex Colour Collection, ensuring seamless integration throughout your next project. Whether you're looking for distinctive timber contrasts or perfect woodgrain harmony, this new system provides cohesiveness and unity, tying walls and ceilings and joinery together to create considered spaces full of architectural detail.

### Ceilings.

This collection of tiles and panels is ideal for both retrofit and new ceiling systems, offering direct fix or suspended ceiling options suitable for a range of projects. The large-format panels feature unique, removable tongue-and-groove joints, enabling a variety of panel layouts for versatile design possibilities. With an array of décors and profiles that match Laminex Architectural Wall Panels, the design possibilities for fit-outs are virtually endless.

#### Integration for a complete solution

The range is designed to provide solutions for a seamless integration between walls, ceilings and flat cabinetry where required. Please note panels are not suitable for cabinetry doors.