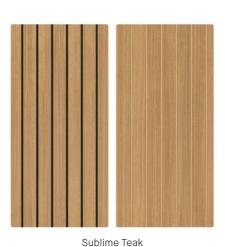

## Navigating the range.

The range features six Laminex Woodgrain décors each available in three profile options, designed to suit a wide range of design styles and projects. The six décors are available with a Black Shadowline. Laminex Sublime Teak is also available with a Natural Shadowline.

#### **Substrate Colour**

Natural (Sublime Teak only)

#### Décor

Danish Walnut Planked Urban Oak

**VGroove 100** 

**Profile** 

A popular and subtle profile suited to both classic and contemporary spaces.