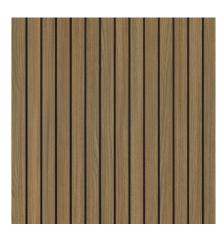

#### Décor

Danish Walnut Planked Urban Oak

**VGroove 100** 

**Profile** 

A popular and subtle profile suited to both classic and contemporary spaces.

#### Batten 40

Timeless vertical lines separated by straight-edged grooves in a smaller 40mm dimension.

#### Batten 60

Timeless vertical lines separated by straight-edged grooves in a wider 60mm width option.