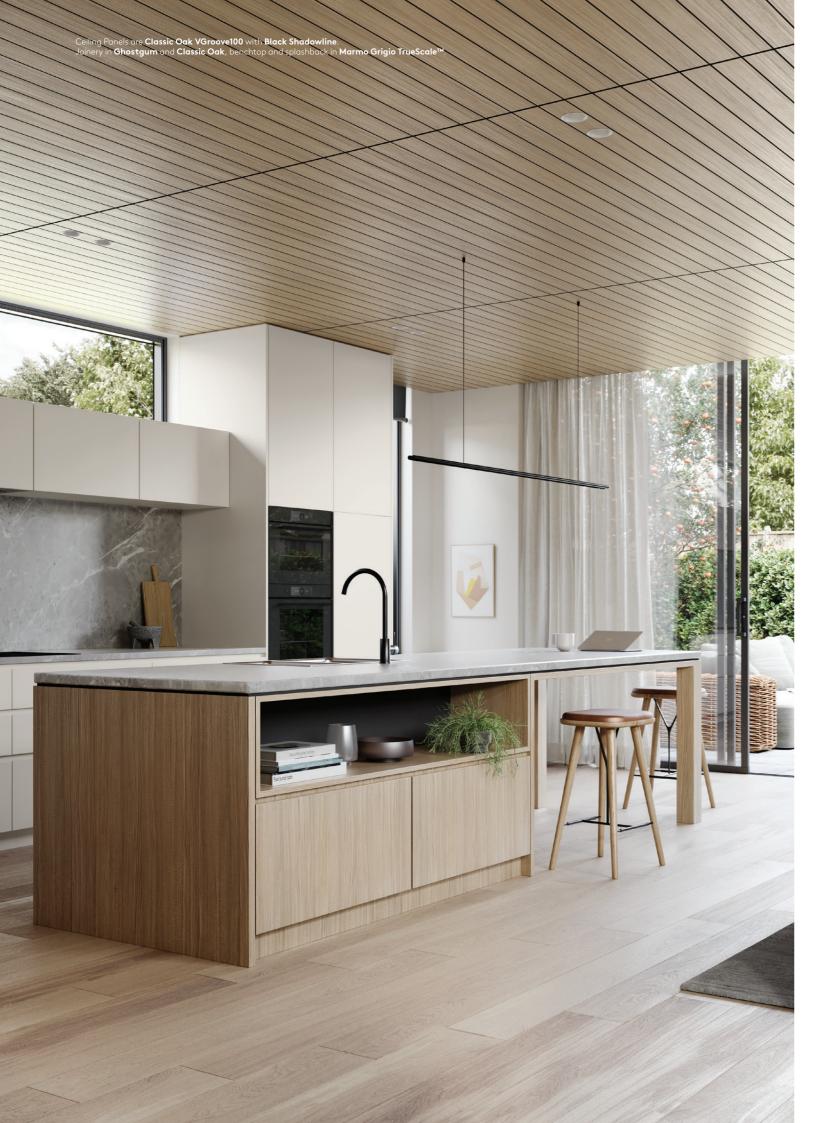

# A different way to do battens.

Introducing Laminex Architectural Panels – a new range of prefinished wall and ceiling panels. Featuring a selection of popular Laminex woodgrain décor in three linear profiles, the range will add textural interest to any space.

Laminex Architectural Panels have been created using a selection of realistic woodgrain décors from the Laminex Colour Collection, ensuring seamless integration throughout your next project. Whether you're looking for distinctive timber contrasts or perfect woodgrain harmony, this new system provides cohesiveness and unity, tying walls and ceilings and joinery together to create considered spaces full of architectural detail.

### Ceilings.

This collection of tiles and panels is ideal for both retrofit and new ceiling systems, offering direct fix or suspended ceiling options suitable for a range of projects. The large-format panels feature unique, removable tongue-and-groove joints, enabling a variety of panel layouts for versatile design possibilities. With an array of décors and profiles that match Laminex Architectural Wall Panels, the design possibilities for fit-outs are virtually endless.

## Navigating the range.

The range features six Laminex Woodgrain décors each available in three profile options, designed to suit a wide range of design styles and projects. The six décors are available with a Black Shadowline. Laminex Sublime Teak is also available with a Natural Shadowline.

### Ceiling Panels & Tiles

The MR MDF Panels are Fire Group 2 rated and available in six Laminex Woodgrain décors and three stylish profiles. Available as drop in ceiling tiles or suspended face fixed large panels, with Tongue & Groove. Large panels can create multiple looks due to the unique removable joint mechanism that enables a range of different panel layouts.