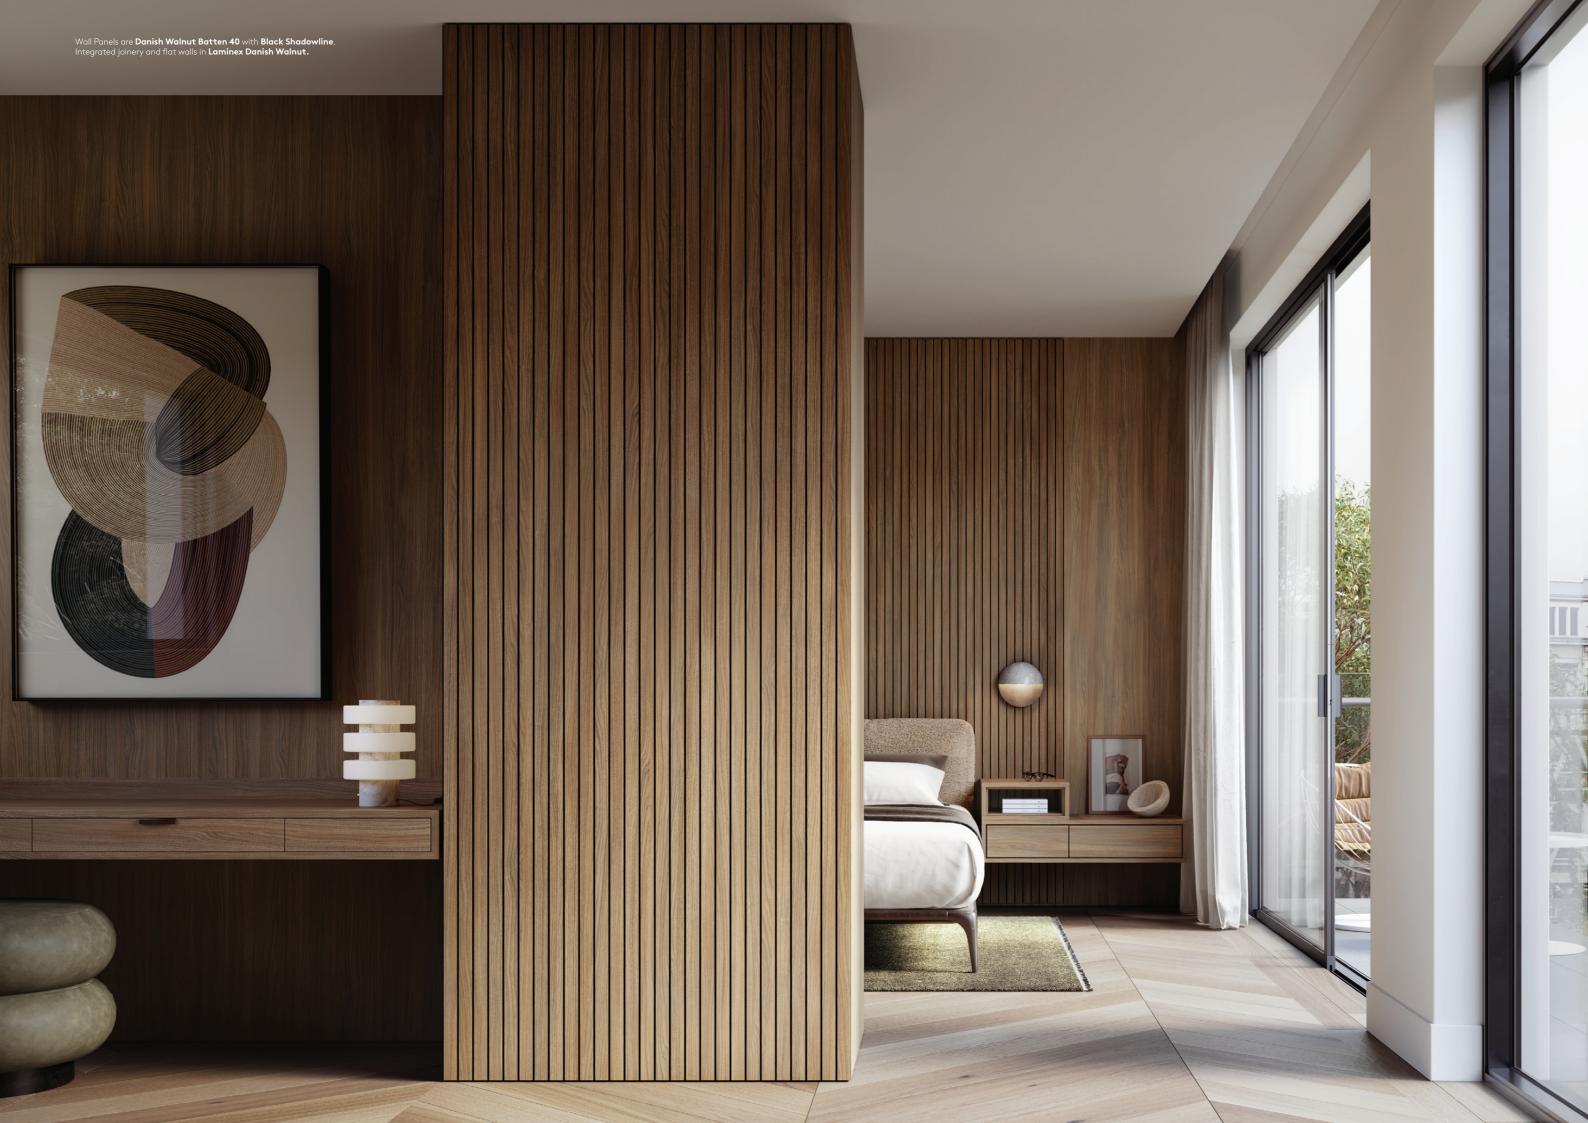

### Walls.

This clever system provides a new way to install timber battens on interior walls allowing for creative freedom and seamless décor and colour integration. Fast and efficient installation make them the ideal choice for whole and feature walls. Laminex Architectural Wall Panels are the ideal material to develop your next project from concept to completion.

#### Seamless design and colour integration

Laminex Architectural Panels have been created using a selection of realistic woodgrain décors from the Laminex Colour Collection, ensuring seamless integration throughout your next project.

#### Smarter, faster installation

Using our InvisiLock  $^{\text{IM}}$  joining system, our unique wall panels can be installed 3 x faster than individual battens, providing a cost-effective solution for commercial and residential interiors using only standard tools and fixings.

#### Designed to last

Our unique InvisiLock™ wall panel joining system features an invisible fixing method that ensures a seamless and continuous wall appearance, even preventing bows and gaps over the period of its lifetime. This is a durable walling solution made from decorated MDF that is scratch, stain and impact resistant, thanks to our unique clear coat system. It's designed to withstand the wear and tear of commercial environments, whilst maintaining a seamless, continuous wall look over time.

#### Décor

Danish Walnut Planked Urban Oak

**VGroove 100** 

**Profile** 

A popular and subtle profile suited to both classic and contemporary spaces.

#### Batten 40

Timeless vertical lines separated by straight-edged grooves in a smaller 40mm dimension.