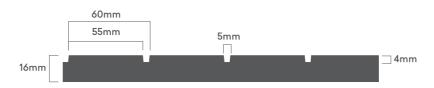

#### Batten 40

Timeless vertical lines separated by straight-edged grooves in a smaller 40mm dimension.

#### Batten 60

Timeless vertical lines separated by straight-edged grooves in a wider 60mm width option.

| Wall Panel  |                   |                    |                | Dimensions (mm) |                 |           |  |  |
|-------------|-------------------|--------------------|----------------|-----------------|-----------------|-----------|--|--|
| Profile     | Décor             | Substrate Colour   | Substrate      | Sheet Size      | Effective Width | Thickness |  |  |
| Batten 60   | Raw Birchply      | Black Shadowline   | Black MRE0 MDF | 3000 x 558      | 540             | 16        |  |  |
|             | Sublime Teak      | Natural Shadowline | MRE0 MDF       |                 |                 |           |  |  |
|             |                   | Black Shadowline   | Black MRE0 MDF |                 |                 |           |  |  |
|             | Planked Urban Oak | Black Shadowline   | Black MRE0 MDF |                 |                 |           |  |  |
|             | Danish Walnut     | Black Shadowline   | Black MRE0 MDF |                 |                 |           |  |  |
|             | Classic Oak       | Black Shadowline   | Black MRE0 MDF |                 |                 |           |  |  |
|             | Blackened Legno   | Black Shadowline   | Black MRE0 MDF |                 |                 |           |  |  |
| Batten 40   | Raw Birchply      | Black Shadowline   | Black MRE0 MDF | 3000 x 578      | 560             | 16        |  |  |
|             | Sublime Teak      | Natural Shadowline | MRE0 MDF       |                 |                 |           |  |  |
|             |                   | Black Shadowline   | Black MRE0 MDF |                 |                 |           |  |  |
|             | Planked Urban Oak | Black Shadowline   | Black MRE0 MDF |                 |                 |           |  |  |
|             | Danish Walnut     | Black Shadowline   | Black MRE0 MDF |                 |                 |           |  |  |
|             | Classic Oak       | Black Shadowline   | Black MRE0 MDF |                 |                 |           |  |  |
|             | Blackened Legno   | Black Shadowline   | Black MRE0 MDF |                 |                 |           |  |  |
| VGroove 100 | Raw Birchply      | Black Shadowline   | Black MRE0 MDF | 3000 x 518      | 500             | 16        |  |  |
|             | Sublime Teak      | Natural Shadowline | MRE0 MDF       |                 |                 |           |  |  |
|             |                   | Black Shadowline   | Black MRE0 MDF |                 |                 |           |  |  |
|             | Planked Urban Oak | Black Shadowline   | Black MRE0 MDF |                 |                 |           |  |  |
|             | Danish Walnut     | Black Shadowline   | Black MRE0 MDF |                 |                 |           |  |  |
|             | Classic Oak       | Black Shadowline   | Black MRE0 MDF |                 |                 |           |  |  |
|             | Blackened Legno   | Black Shadowline   | Black MRE0 MDF |                 |                 |           |  |  |