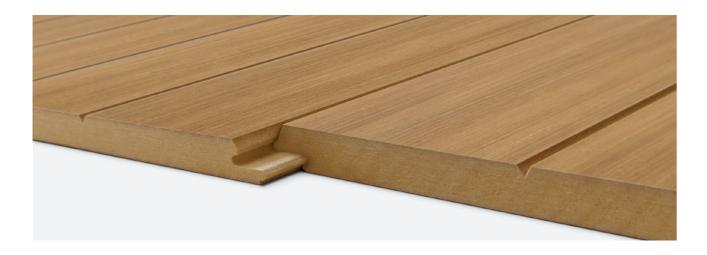

#### Smarter, faster installation

Using our InvisiLock  $^{\text{IM}}$  joining system, our unique wall panels can be installed 3 x faster than individual battens, providing a cost-effective solution for commercial and residential interiors using only standard tools and fixings.

#### Designed to last

Our unique InvisiLock™ wall panel joining system features an invisible fixing method that ensures a seamless and continuous wall appearance, even preventing bows and gaps over the period of its lifetime. This is a durable walling solution made from decorated MDF that is scratch, stain and impact resistant, thanks to our unique clear coat system. It's designed to withstand the wear and tear of commercial environments, whilst maintaining a seamless, continuous wall look over time.

#### The InvisiLock™ system

The InvisiLock™ joining system is exclusive to the Laminex Architectural Wall Panel range, allowing each panel to be connected seamlessly, providing a bow and gap-free finish and minimising installation time.