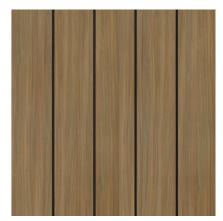

| Wall Panel  |                   |                    |                | Dimensions (mm) |                 |           |  |  |
|-------------|-------------------|--------------------|----------------|-----------------|-----------------|-----------|--|--|
| Profile     | Décor             | Substrate Colour   | Substrate      | Sheet Size      | Effective Width | Thickness |  |  |
| Batten 60   | Raw Birchply      | Black Shadowline   | Black MRE0 MDF | 3000 x 558      | 540             | 16        |  |  |
|             | Sublime Teak      | Natural Shadowline | MRE0 MDF       |                 |                 |           |  |  |
|             |                   | Black Shadowline   | Black MRE0 MDF |                 |                 |           |  |  |
|             | Planked Urban Oak | Black Shadowline   | Black MRE0 MDF |                 |                 |           |  |  |
|             | Danish Walnut     | Black Shadowline   | Black MRE0 MDF |                 |                 |           |  |  |
|             | Classic Oak       | Black Shadowline   | Black MRE0 MDF |                 |                 |           |  |  |
|             | Blackened Legno   | Black Shadowline   | Black MRE0 MDF |                 |                 |           |  |  |
| Batten 40   | Raw Birchply      | Black Shadowline   | Black MRE0 MDF | 3000 x 578      | 560             | 16        |  |  |
|             | Sublime Teak      | Natural Shadowline | MRE0 MDF       |                 |                 |           |  |  |
|             |                   | Black Shadowline   | Black MRE0 MDF |                 |                 |           |  |  |
|             | Planked Urban Oak | Black Shadowline   | Black MRE0 MDF |                 |                 |           |  |  |
|             | Danish Walnut     | Black Shadowline   | Black MRE0 MDF |                 |                 |           |  |  |
|             | Classic Oak       | Black Shadowline   | Black MRE0 MDF |                 |                 |           |  |  |
|             | Blackened Legno   | Black Shadowline   | Black MRE0 MDF |                 |                 |           |  |  |
| VGroove 100 | Raw Birchply      | Black Shadowline   | Black MRE0 MDF | 3000 x 518      | 500             | 16        |  |  |
|             | Sublime Teak      | Natural Shadowline | MRE0 MDF       |                 |                 |           |  |  |
|             |                   | Black Shadowline   | Black MRE0 MDF |                 |                 |           |  |  |
|             | Planked Urban Oak | Black Shadowline   | Black MRE0 MDF |                 |                 |           |  |  |
|             | Danish Walnut     | Black Shadowline   | Black MRE0 MDF |                 |                 |           |  |  |
|             | Classic Oak       | Black Shadowline   | Black MRE0 MDF |                 |                 |           |  |  |
|             | Blackened Legno   | Black Shadowline   | Black MRE0 MDF |                 |                 |           |  |  |