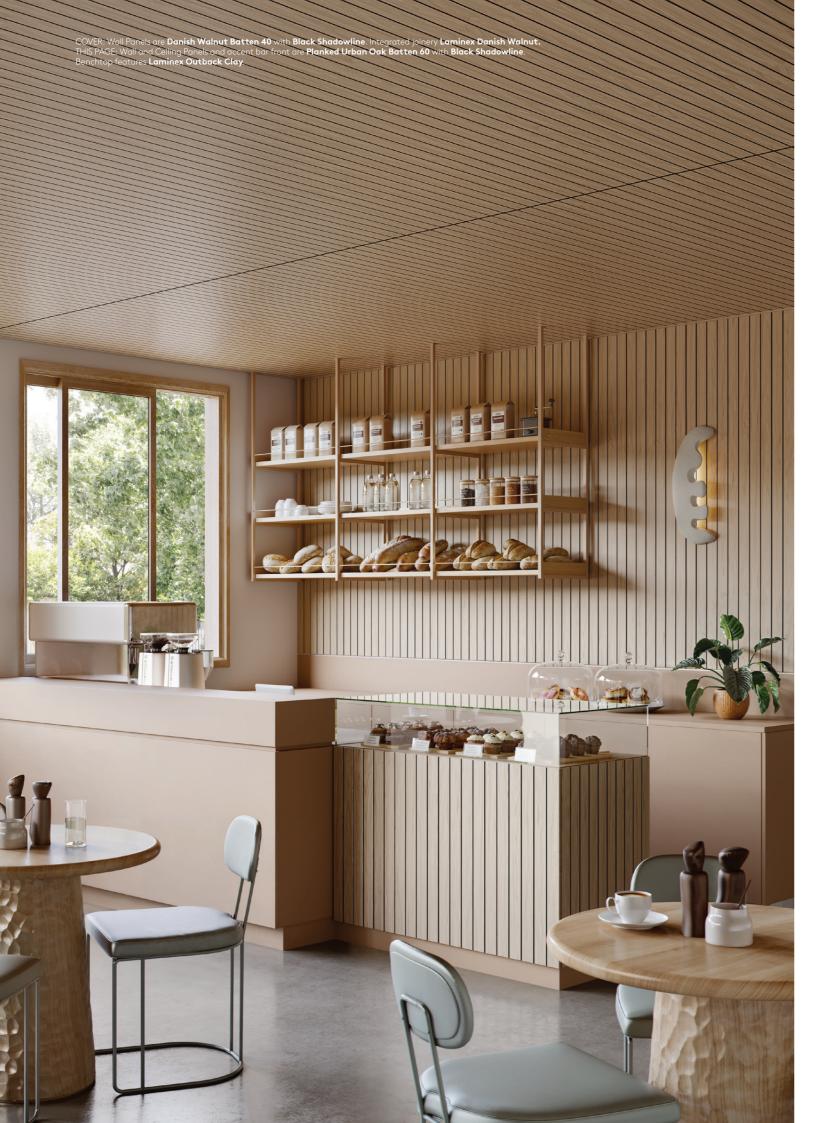

### Walls.

This clever system provides a new way to install timber battens on interior walls allowing for creative freedom and seamless décor and colour integration. Fast and efficient installation make them the ideal choice for whole and feature walls. Laminex Architectural Wall Panels are the ideal material to develop your next project from concept to completion.

### Ceilings.

This collection of tiles and panels is ideal for both retrofit and new ceiling systems, offering direct fix or suspended ceiling options suitable for a range of projects. The large-format panels feature unique, removable tongue-and-groove joints, enabling a variety of panel layouts for versatile design possibilities. With an array of décors and profiles that match Laminex Architectural Wall Panels, the design possibilities for fit-outs are virtually endless.

## Navigating the range.

The range features six Laminex Woodgrain décors each available in three profile options, designed to suit a wide range of design styles and projects. The six décors are available with a Black Shadowline. Laminex Sublime Teak is also available with a Natural Shadowline.