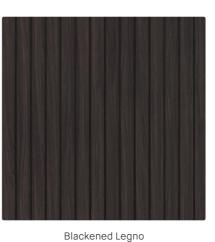

| Wall Panel  |                   |                    |                | Dimensions (mm) |                 |           |  |  |
|-------------|-------------------|--------------------|----------------|-----------------|-----------------|-----------|--|--|
| Profile     | Décor             | Substrate Colour   | Substrate      | Sheet Size      | Effective Width | Thickness |  |  |
| Batten 60   | Raw Birchply      | Black Shadowline   | Black MRE0 MDF | 3000 x 558      | 540             | 16        |  |  |
|             | Sublime Teak      | Natural Shadowline | MRE0 MDF       |                 |                 |           |  |  |
|             |                   | Black Shadowline   | Black MRE0 MDF |                 |                 |           |  |  |
|             | Planked Urban Oak | Black Shadowline   | Black MRE0 MDF |                 |                 |           |  |  |
|             | Danish Walnut     | Black Shadowline   | Black MRE0 MDF |                 |                 |           |  |  |
|             | Classic Oak       | Black Shadowline   | Black MRE0 MDF |                 |                 |           |  |  |
|             | Blackened Legno   | Black Shadowline   | Black MRE0 MDF |                 |                 |           |  |  |
| Batten 40   | Raw Birchply      | Black Shadowline   | Black MRE0 MDF | 3000 x 578      | 560             | 16        |  |  |
|             | Sublime Teak      | Natural Shadowline | MRE0 MDF       |                 |                 |           |  |  |
|             |                   | Black Shadowline   | Black MRE0 MDF |                 |                 |           |  |  |
|             | Planked Urban Oak | Black Shadowline   | Black MRE0 MDF |                 |                 |           |  |  |
|             | Danish Walnut     | Black Shadowline   | Black MRE0 MDF |                 |                 |           |  |  |
|             | Classic Oak       | Black Shadowline   | Black MRE0 MDF |                 |                 |           |  |  |
|             | Blackened Legno   | Black Shadowline   | Black MRE0 MDF |                 |                 |           |  |  |
| VGroove 100 | Raw Birchply      | Black Shadowline   | Black MRE0 MDF | 3000 x 518      | 500             | 16        |  |  |
|             | Sublime Teak      | Natural Shadowline | MRE0 MDF       |                 |                 |           |  |  |
|             |                   | Black Shadowline   | Black MRE0 MDF |                 |                 |           |  |  |
|             | Planked Urban Oak | Black Shadowline   | Black MRE0 MDF |                 |                 |           |  |  |
|             | Danish Walnut     | Black Shadowline   | Black MRE0 MDF |                 |                 |           |  |  |
|             | Classic Oak       | Black Shadowline   | Black MRE0 MDF |                 |                 |           |  |  |
|             | Blackened Legno   | Black Shadowline   | Black MRE0 MDF |                 |                 |           |  |  |