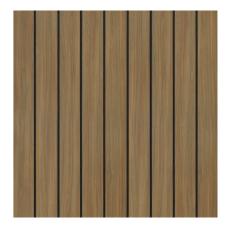

#### Décor

Danish Walnut Planked Urban Oak

**VGroove 100** 

**Profile** 

A popular and subtle profile suited to both classic and contemporary spaces.

#### Batten 60

Timeless vertical lines separated by straight-edged grooves in a wider 60mm width option.