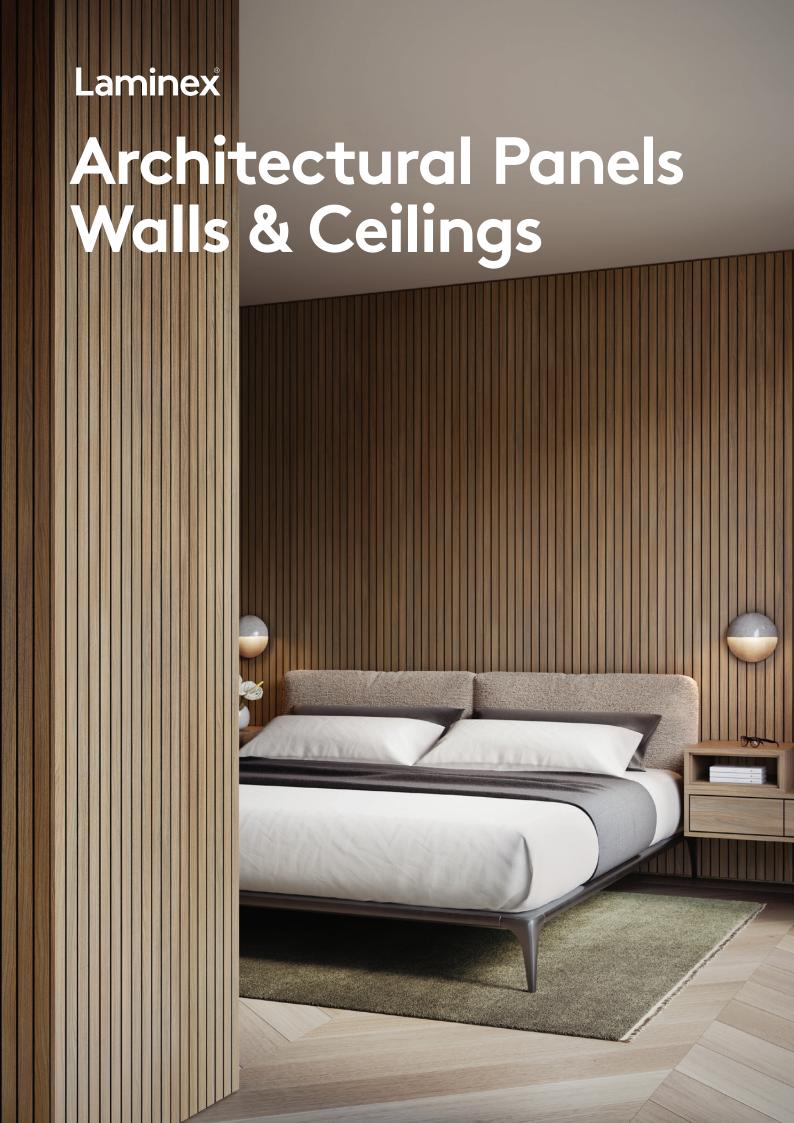

# A different way to do battens.

Introducing Laminex Architectural Panels – a new range of prefinished wall and ceiling panels. Featuring a selection of popular Laminex woodgrain décor in three linear profiles, the range will add textural interest to any space.

Laminex Architectural Panels have been created using a selection of realistic woodgrain décors from the Laminex Colour Collection, ensuring seamless integration throughout your next project. Whether you're looking for distinctive timber contrasts or perfect woodgrain harmony, this new system provides cohesiveness and unity, tying walls and ceilings and joinery together to create considered spaces full of architectural detail.

Laminex Architectural Panels are designed and made in Australia.