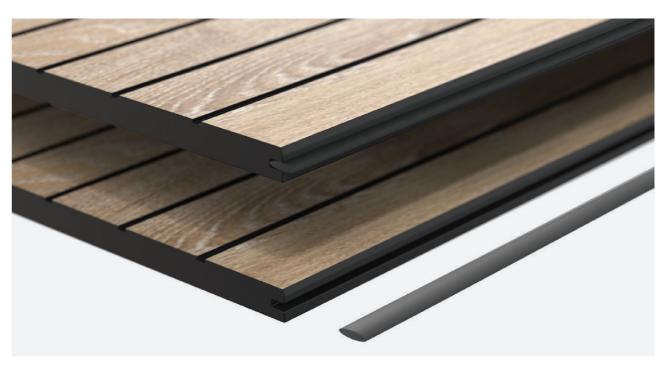

#### Smarter, faster installation

Using our InvisiLock  $^{\text{IM}}$  joining system, our unique wall panels can be installed 3 x faster than individual battens, providing a cost-effective solution for commercial and residential interiors using only standard tools and fixings.

#### Designed to last

Our unique InvisiLock™ wall panel joining system features an invisible fixing method that ensures a seamless and continuous wall appearance, even preventing bows and gaps over the period of its lifetime. This is a durable walling solution made from decorated MDF that is scratch, stain and impact resistant, thanks to our unique clear coat system. It's designed to withstand the wear and tear of commercial environments, whilst maintaining a seamless, continuous wall look over time.

#### The InvisiLock™ system

The InvisiLock™ joining system is exclusive to the Laminex Architectural Wall Panel range, allowing each panel to be connected seamlessly, providing a bow and gap-free finish and minimising installation time.

Designed to work with Laminex Architectural Wall Panels.

Tongue & Groove fixing system shown in **Raw Birchply Batten 40** with **Black Shadowline.** 