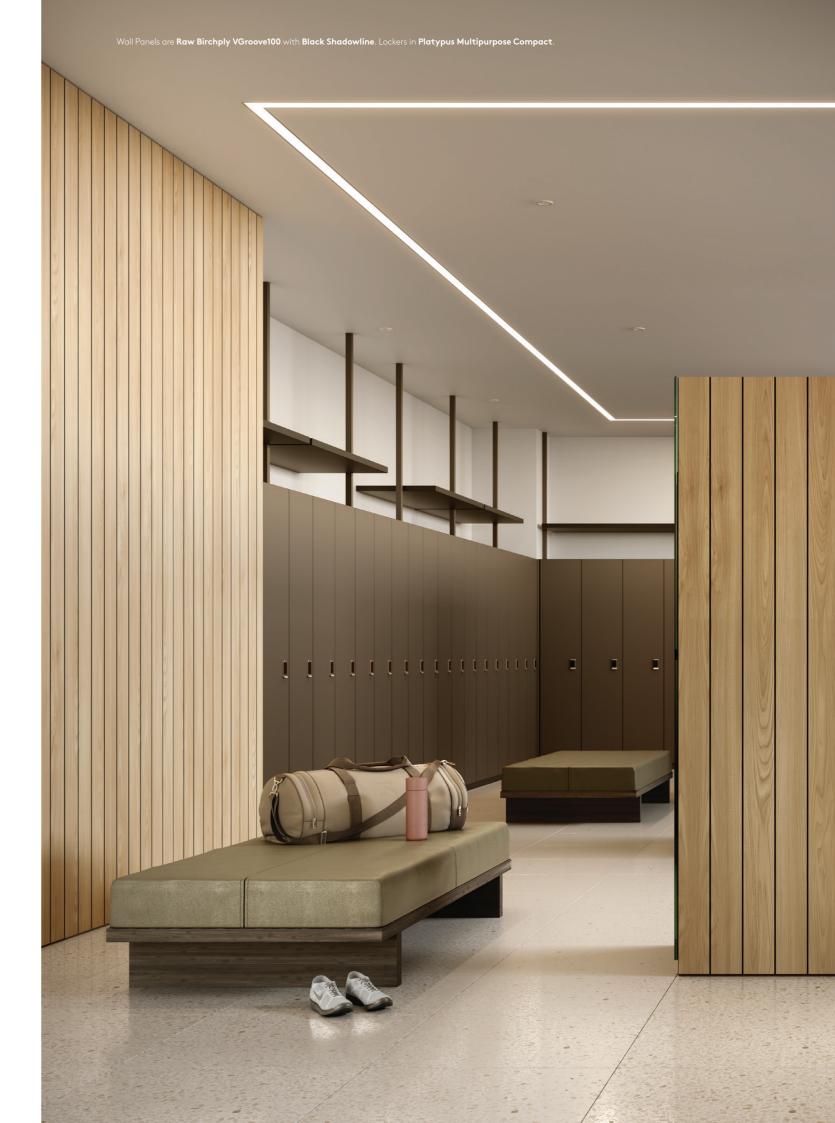

### Walls.

This clever system provides a new way to install timber battens on interior walls allowing for creative freedom and seamless décor and colour integration. Fast and efficient installation make them the ideal choice for whole and feature walls. Laminex Architectural Wall Panels are the ideal material to develop your next project from concept to completion.

Designed to work with Laminex Architectural Wall Panels.

Tongue & Groove fixing system shown in **Raw Birchply Batten 40** with **Black Shadowline.** 