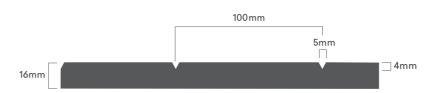

#### Décor

Danish Walnut Planked Urban Oak

**VGroove 100** 

**Profile** 

A popular and subtle profile suited to both classic and contemporary spaces.

| Wall Panel  |                   |                    |                | Dimensions (mm) |                 |           |  |  |
|-------------|-------------------|--------------------|----------------|-----------------|-----------------|-----------|--|--|
| Profile     | Décor             | Substrate Colour   | Substrate      | Sheet Size      | Effective Width | Thickness |  |  |
| Batten 60   | Raw Birchply      | Black Shadowline   | Black MRE0 MDF | 3000 x 558      | 540             | 16        |  |  |
|             | Sublime Teak      | Natural Shadowline | MRE0 MDF       |                 |                 |           |  |  |
|             |                   | Black Shadowline   | Black MRE0 MDF |                 |                 |           |  |  |
|             | Planked Urban Oak | Black Shadowline   | Black MRE0 MDF |                 |                 |           |  |  |
|             | Danish Walnut     | Black Shadowline   | Black MRE0 MDF |                 |                 |           |  |  |
|             | Classic Oak       | Black Shadowline   | Black MRE0 MDF |                 |                 |           |  |  |
|             | Blackened Legno   | Black Shadowline   | Black MRE0 MDF |                 |                 |           |  |  |
| Batten 40   | Raw Birchply      | Black Shadowline   | Black MRE0 MDF | 3000 x 578      | 560             | 16        |  |  |
|             | Sublime Teak      | Natural Shadowline | MRE0 MDF       |                 |                 |           |  |  |
|             |                   | Black Shadowline   | Black MRE0 MDF |                 |                 |           |  |  |
|             | Planked Urban Oak | Black Shadowline   | Black MRE0 MDF |                 |                 |           |  |  |
|             | Danish Walnut     | Black Shadowline   | Black MRE0 MDF |                 |                 |           |  |  |
|             | Classic Oak       | Black Shadowline   | Black MRE0 MDF |                 |                 |           |  |  |
|             | Blackened Legno   | Black Shadowline   | Black MRE0 MDF |                 |                 |           |  |  |
| VGroove 100 | Raw Birchply      | Black Shadowline   | Black MRE0 MDF | 3000 x 518      | 500             | 16        |  |  |
|             | Sublime Teak      | Natural Shadowline | MRE0 MDF       |                 |                 |           |  |  |
|             |                   | Black Shadowline   | Black MRE0 MDF |                 |                 |           |  |  |
|             | Planked Urban Oak | Black Shadowline   | Black MRE0 MDF |                 |                 |           |  |  |
|             | Danish Walnut     | Black Shadowline   | Black MRE0 MDF |                 |                 |           |  |  |
|             | Classic Oak       | Black Shadowline   | Black MRE0 MDF |                 |                 |           |  |  |
|             | Blackened Legno   | Black Shadowline   | Black MRE0 MDF |                 |                 |           |  |  |