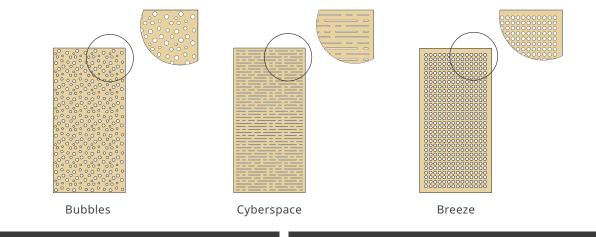

Binary 1

Binary 2

Available in standard panel sizes:2390 x 11901790 x 11901190 x 11902390 x 590

Binary 3

Example of Binary 3 rotated with end infill panels

| 3 SLOTTED PATTERNS       | 3 STANDARD PERFORATION PATTERNS |     |     |
|--------------------------|---------------------------------|-----|-----|
|                          |                                 |     |     |
| SS91 SS51/SV51 SS41/SV41 | SP1                             | SP2 | SP3 |
| 3 CREATIVE PATTERNS      |                                 |     |     |