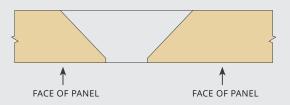

#### INTRODUCING SUPAWOOD V-SLOT ACOUSTIC CONTROL TECHNOLOGY

SUPAWOOD's unique V-slot technology ensures crisp, clean aesthetics while delivering consistent high-frequency acoustic performance.

And even when using dark veneers or a coloured SUPAFINISH, the raw timber surface inside each slot remains hidden from view.