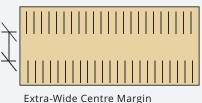

#### Option A: Centre margin options

SERVICE OPTIONS

400mm (SV41/SS41) 600mm (SV61/SS61)

200mm (SV51/SS51)

Extra-Wide Centre Margin