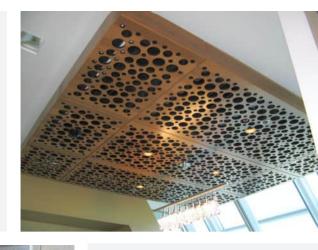

## Corporate bank headquarters

SUPACOUSTIC Custom panels in SUPACOLOUR silver metallic polyurethane perforated with the company logo.

#### Lecture theatre 🔨

Perforated SUPAVENEER custom curved panels with integrated services form effective acoustics in a lecture theatre.

## Corporate office >

Custom perforated SUPAVENEER feature panels in mismatched Spotted Gum provide interest and conceal a high-energy efficient chill beam cooling system.