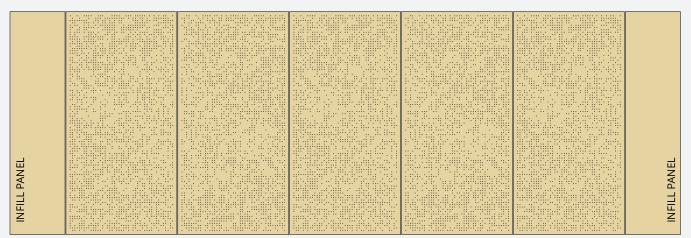

Binary 1

Binary 2

Available in standard panel sizes:2390 x 11901790 x 11901190 x 11902390 x 590

Binary 3

Example of Binary 3 rotated with end infill panels

| 3 SLOTTED PATTERNS       | 3 STANDARD PERFORATION PATTERNS |     |     |
|--------------------------|---------------------------------|-----|-----|
|                          |                                 |     |     |
| SS91 SS51/SV51 SS41/SV41 | SP1                             | SP2 | SP3 |
| 3 CREATIVE PATTERNS      |                                 |     |     |