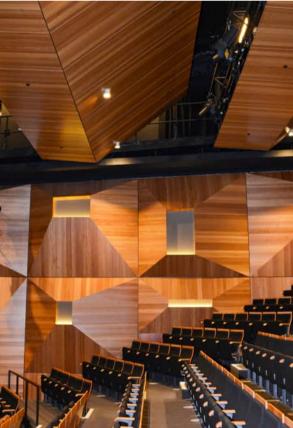

#### V-SLOTS (USE SV CODES WHEN SPECIFYING)

University of Sydney, Law School

Builder: Baulderstone  Architect: fjmt (Francis-Jones Morehen Thorp)

#### Lecture theatre 🔨

Perforated SUPAVENEER custom curved panels with integrated services form effective acoustics in a lecture theatre.