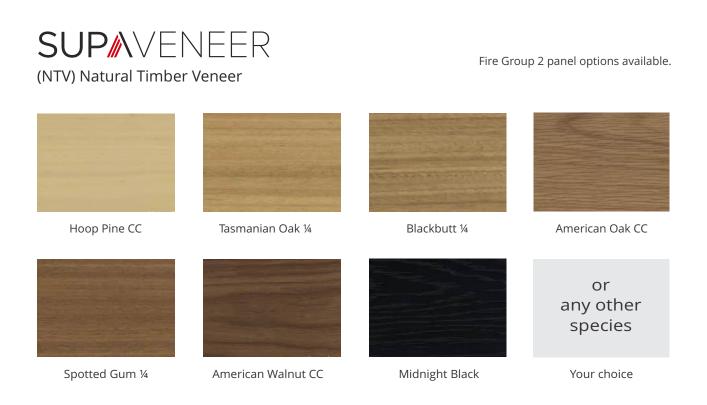

# Finishes and colours

Colours shown are a guide only and will vary from panel to panel.

## SUPAFINISH (SF) Veneer & Coloured Laminates

Group 1 & 2 Fire Retardant available.