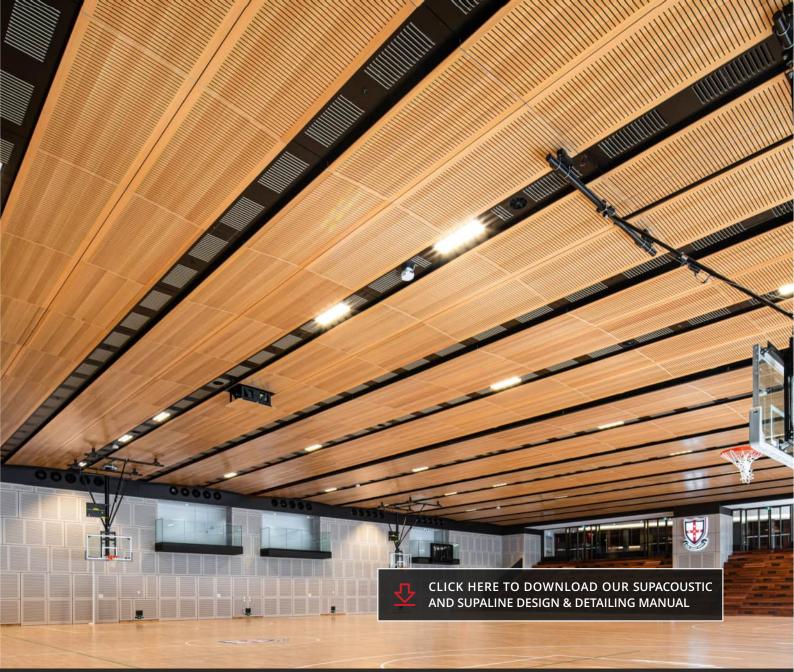

## Multipurpose hall 🗸

Durable SUPAVENEER Hoop Pine slotted panels-curved onsite-solve noise issues in this multipurpose hall without impairing the skylights that bring light into the room.