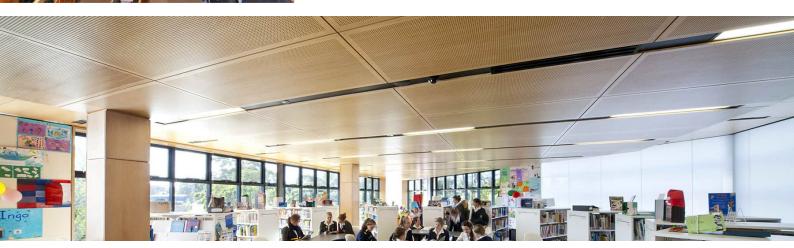

# Perfect noise control in public areas

- > Shopping Centres
- > Restaurants
- > Lecture Theatres and Libraries
- > Churches
- > Sports and Multi-Purpose Halls
- > Musical Performance Areas
- > Hospitals
- > Offices and Atriums

### Student lounge 🗸

Slotted SUPAVENEER Hoop Pine panels dampen noise in a university student lounge and provide the comfort of a warm wood finish.