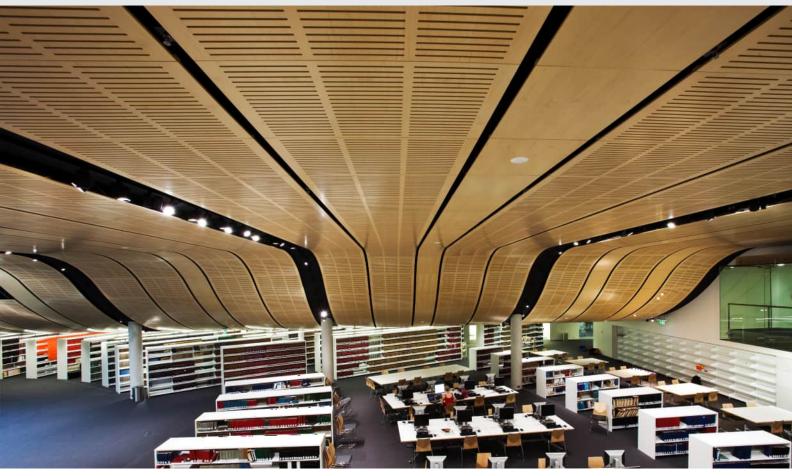

#### V-SLOTS (USE SV CODES WHEN SPECIFYING)

University of Sydney, Law School

Builder: Baulderstone  Architect: fjmt (Francis-Jones Morehen Thorp)