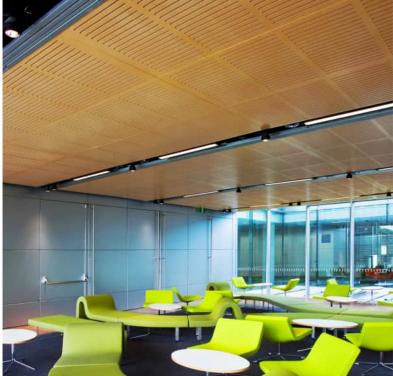

# High-quality adaptable acoustic linings Superior noise control

Effective acoustic panelling doesn't have to look plain!

SUPACOUSTIC is the unique decorative panelling for walls and ceilings that's as stylish as it is effective at controlling unwanted noise reverberation.

# Perfect noise control in public areas

- > Shopping Centres
- > Restaurants
- > Lecture Theatres and Libraries
- > Churches
- > Sports and Multi-Purpose Halls
- > Musical Performance Areas
- > Hospitals
- > Offices and Atriums

# Why more designers choose SUPACOUSTIC noise absorption panels

Crisp edges, no visible chipping slot and perforation edges

High acoustic performance Integrated acoustic textile

Service and access panel options