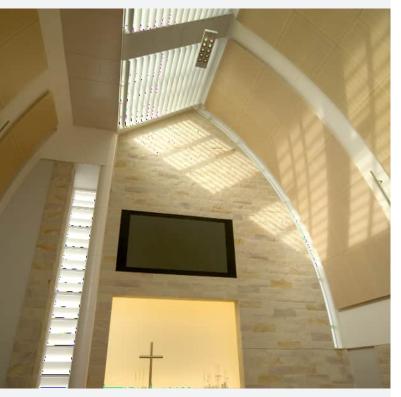

## Chapel 🔨

Curved perforated SUPAVENEER lining the soaring arched ceiling controls noise reverberation common to this type of structure.