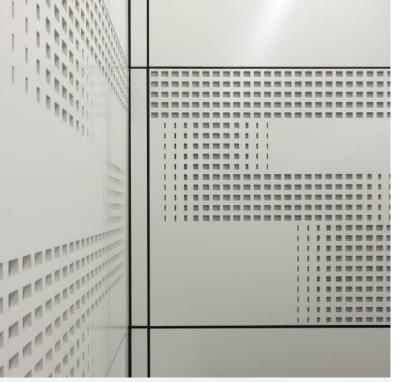

#### **5 BINARY PERFORATION PATTERNS**

## Unlock the Beauty of Code

Design unique spatial compositions with perforated binary code patterns. The range also includes aesthetic patterns utilising the Golden Ratio, evoking natural balance and visual harmony.

Binary 1

Binary 2

Available in standard panel sizes:2390 x 11901790 x 11901190 x 11902390 x 590

Binary 3

Example of Binary 3 rotated with end infill panels

| 3 SLOTTED PATTERNS       | 3 STANDARD PERFORATION PATTERNS |     |     |
|--------------------------|---------------------------------|-----|-----|
|                          |                                 |     |     |
| SS91 SS51/SV51 SS41/SV41 | SP1                             | SP2 | SP3 |
| 3 CREATIVE PATTERNS      |                                 |     |     |