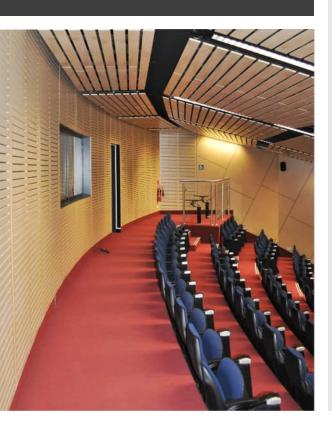

#### V-SLOTS (USE SV CODES WHEN SPECIFYING)

University of Sydney, Law School

Builder: Baulderstone  Architect: fjmt (Francis-Jones Morehen Thorp)

#### Lecture theatre 🔨

Perforated SUPAVENEER custom curved panels with integrated services form effective acoustics in a lecture theatre.