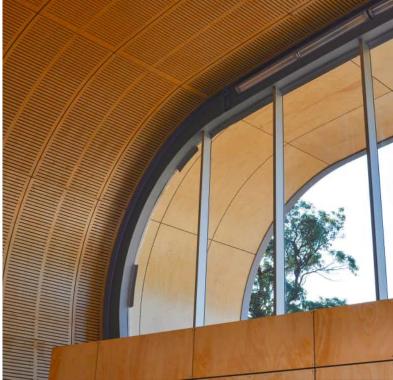

## Multipurpose hall 🗸

Durable SUPAVENEER Hoop Pine slotted panels-curved onsite-solve noise issues in this multipurpose hall without impairing the skylights that bring light into the room.