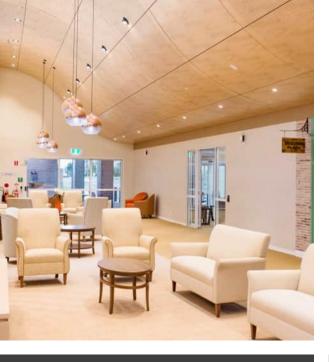

# Perfect noise control in public areas

- > Shopping Centres
- > Restaurants
- > Lecture Theatres and Libraries
- > Churches
- > Sports and Multi-Purpose Halls
- > Musical Performance Areas
- > Hospitals
- > Offices and Atriums

#### Hospital 🔨

Custom gradational decorative pattern in SUPACOLOUR on the walls and ceiling improve a training room's acoustics and provide a highly durable surface in a high use area.