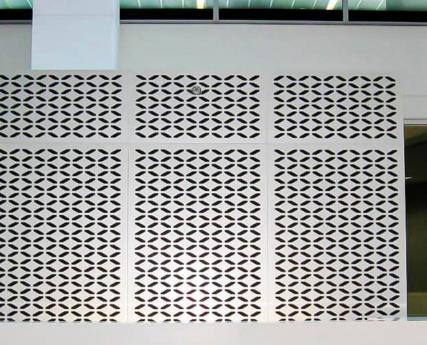

# Eye-catching acoustic patterns and precise noise control

SUPACOUSTIC panels come in a range of standard patterns to give designers options for strong and eye-catching effects.

For specification wording and other technical info please refer to the link on the last page of this brochure. For project specific customised designs please contact SUPAWOOD for advice.

## Unlock the Beauty of Code

Design unique spatial compositions with perforated binary code patterns. The range also includes aesthetic patterns utilising the Golden Ratio, evoking natural balance and visual harmony.

Binary 1

Binary 2

Available in standard panel sizes:2390 x 11901790 x 11901190 x 11902390 x 590

Binary 3

Example of Binary 3 rotated with end infill panels

| 3 SLOTTED PATTERNS       | 3 STANDARD PERFORATION PATTERNS |     |     |
|--------------------------|---------------------------------|-----|-----|
|                          |                                 |     |     |
| SS91 SS51/SV51 SS41/SV41 | SP1                             | SP2 | SP3 |
| 3 CREATIVE PATTERNS      |                                 |     |     |