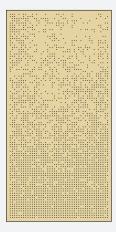

#### **5 BINARY PERFORATION PATTERNS**

## Unlock the Beauty of Code

Design unique spatial compositions with perforated binary code patterns. The range also includes aesthetic patterns utilising the Golden Ratio, evoking natural balance and visual harmony.

Binary 1

Binary 2

Available in standard panel sizes:2390 x 11901790 x 11901190 x 11902390 x 590

Binary 3

Example of Binary 3 rotated with end infill panels

| 3 SLOTTED PATTERNS       | 3 STANDARD PERFORATION PATTERNS |     |     |
|--------------------------|---------------------------------|-----|-----|
|                          |                                 |     |     |
| SS91 SS51/SV51 SS41/SV41 | SP1                             | SP2 | SP3 |
| 3 CREATIVE PATTERNS      |                                 |     |     |