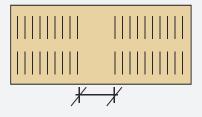

#### Staggered Border/Offset Slots

Borders may be varied to suit individual requirements, such as staggered, enlarged, tapered or curved border. Orientation of slot can run either with the grain or across the grain.

Typical offset dimension is double the standard border dimension.