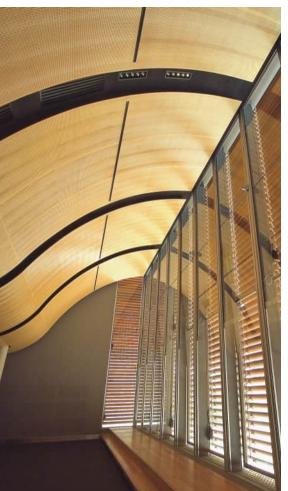

#### INTRODUCING SUPAWOOD V-SLOT ACOUSTIC CONTROL TECHNOLOGY

SUPAWOOD's unique V-slot technology ensures crisp, clean aesthetics while delivering consistent high-frequency acoustic performance.

And even when using dark veneers or a coloured SUPAFINISH, the raw timber surface inside each slot remains hidden from view.

#### V-SLOTS (USE SV CODES WHEN SPECIFYING)

University of Sydney, Law School

Builder: Baulderstone  Architect: fjmt (Francis-Jones Morehen Thorp)