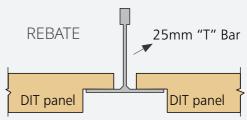

## **Drop-in Options**

**SUPATILE DIT Flush** - The most economical ceiling tile in the range, this is designed to sit flush with the T-bar grid system leaving the full 25mm grid exposed.

**SUPATILE DIT Rebate** - The matching edge rebate on these tiles creates a 25mm recessed shadow line for a tegular look.

Panel finish returns into rebate