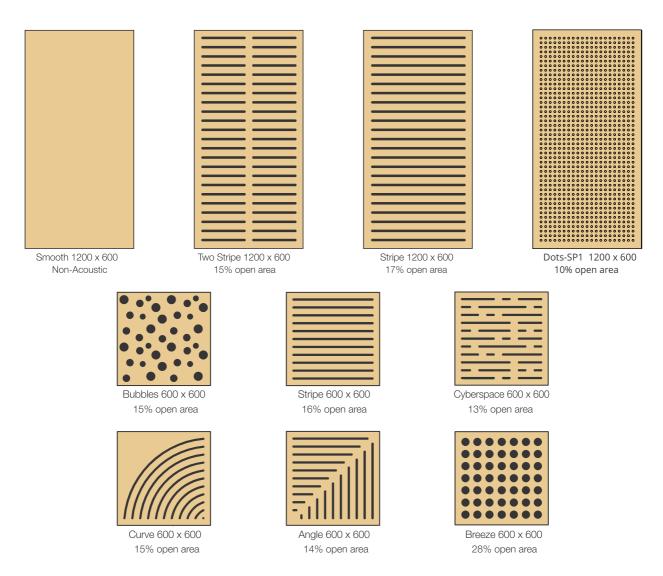

## **Acoustic** Options

Note: Due to our policy of continuous improvement, these specifications may change without notice

Fire Group 2 panels have a grey core as standard. Fire Group 3 panels have a brown core as standard.

## **Drop-in Options**

**SUPATILE DIT Flush** - The most economical ceiling tile in the range, this is designed to sit flush with the T-bar grid system leaving the full 25mm grid exposed.

**SUPATILE DIT Rebate** - The matching edge rebate on these tiles creates a 25mm recessed shadow line for a tegular look.