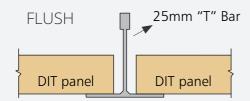

## **Drop-in Options**

**SUPATILE DIT Flush** - The most economical ceiling tile in the range, this is designed to sit flush with the T-bar grid system leaving the full 25mm grid exposed.

**SUPATILE DIT Rebate** - The matching edge rebate on these tiles creates a 25mm recessed shadow line for a tegular look.