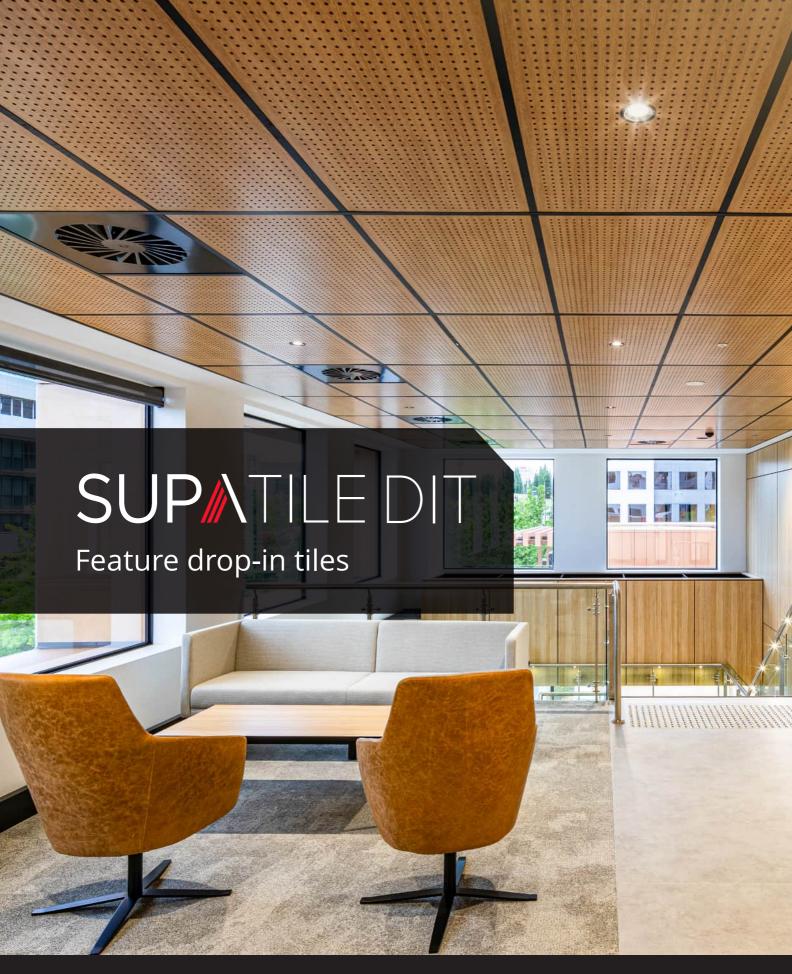

## Why SUPATILE DIT?

- Perfect Refit solution keep the grid & transform your space by upgrading to SUPATILE DIT
- > Easy to wipe clean for ongoing client satisfaction
- Outstanding durability, no black stains or crumbling edges
- > Quick to install = lower costs
- > Acoustic choices for noise reduction
- > Maximise Green Star credit points
- > Fire Retardant Group 2 available
- > 100% accessibility to the ceiling cavity
- Accurately calculate project costs Budget Pricing available