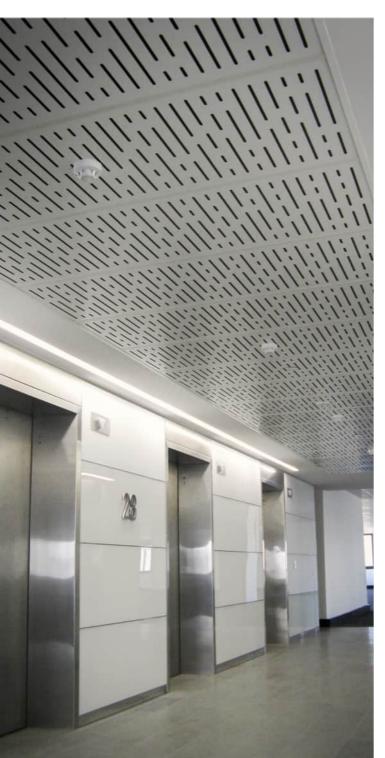

## **Acoustic** Options

Note: Due to our policy of continuous improvement, these specifications may change without notice

Fire Group 2 panels have a grey core as standard. Fire Group 3 panels have a brown core as standard.