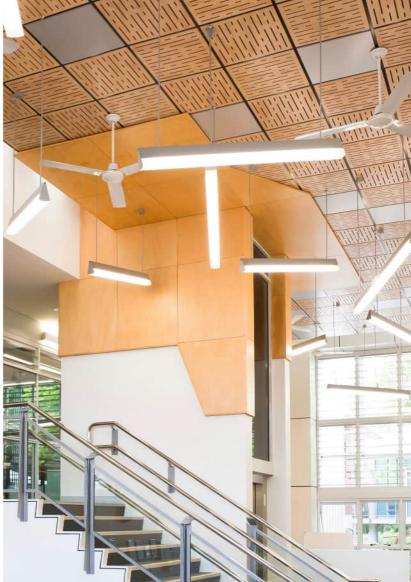

nto rebate

## Finishes and colours

## SUPATEXTURE

(ST) Tactile Woodgrains & Finishes

Fire Group 1 and 2 options available.

Tactile and highly durable we're so confident in SUPATEXTURE we offer a unique 30-year no hassle warranty.



Limewash ST



Vic Ash ST



Tasmanian Oak ST



Blackbutt ST



Spotted Gum ST



American Walnut ST



White ST



Black ST

# SUPAFINISH





SUPAFINISH is our most economical finish.



Vic Ash SF



Fusion Maple SF



Hoop Pine Classic SF



Euro Beech SF



Tasmanian Oak SF



Blackbutt SF



Spotted Gum SF



Virgin Walnut SF



White SF



Black SF



Creative, simple and effective, fully customisable, innovative.



Learn how you can fuse art onto wood with our latest CREATIV solution.

### Click here

for more information or use the QR code







# Imagine the possibilities

## Ideal applications

- > Halls and auditoriums > Boardrooms
- > Libraries and classrooms > Offices
- Meeting spaces > Foyers and lobbies













It's not easy to make your project stand out and satisfy performance, compliance and budget needs. We customise our systems to your requirements.

DISCUSS YOUR PROJECT



#### SUPAWOOD HEAD OFFICE

Australasian Support & Manufacturing Aus: +61 1800 002 123 NZ: +64 (0) 9887 3234 info@supawood.com.au

#### SUPAWOOD UK

UK & EU Support & Manufacturing +44 (0) 3307 00 00 30 sales@supawood.com.uk

Version 5.0

Make Your Mark