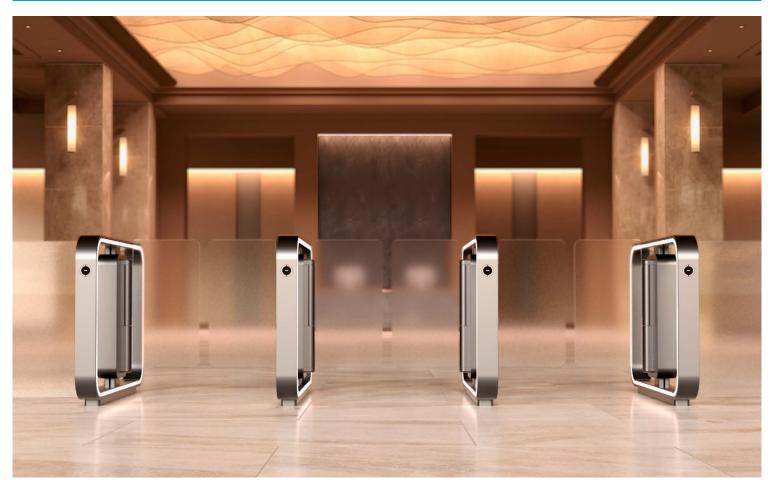

# The ASSA ABLOY SG Expression – moving by design

The ASSA ABLOY SG Expression is an advanced design speedgate that combines a fully customizable color palette and flexible design options with the latest digital entrance technology.

This speedgate lets you transform what would otherwise be a standard pedestrian traffic control feature into a celebration of your brand expression. Available in multiple finishes and cabinet designs (Open, Boxed or Center Glass), the ASSA ABLOY SG Expression is easily adaptable to your interior design requirements — and is a simple and attractive way to showcase your brand identity.

With this sleek, modular design of our speedgate, we are intentionally aiming to move both your body and your mind. This is what we call moving by design: a different way to experience access control.