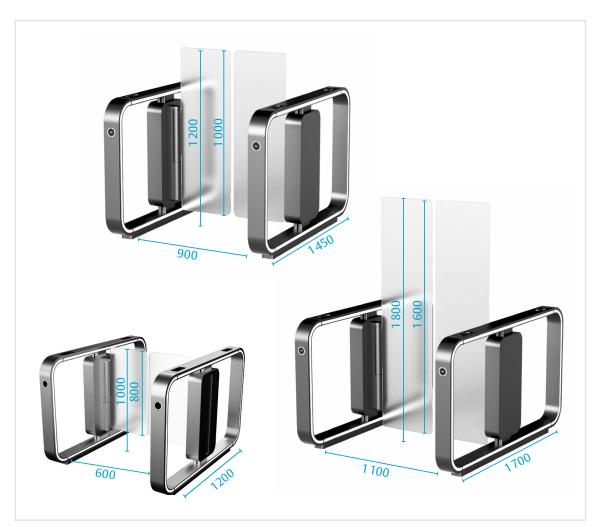

| Design specifications                                       |                                            |
|-------------------------------------------------------------|--------------------------------------------|
| Power supply                                                | 110-240 VAC, 50/60 Hz                      |
| Control voltage                                             | 24 VDC                                     |
| Operating temperature                                       | +0°C to +55°C                              |
| Lane length                                                 | 1200 / 1450 / 1700 mm                      |
| Passageway width                                            | 600 mm to 1100 mm                          |
| Wing heights                                                | 800/1000/1600 mm                           |
| Distance between<br>wings and Finished Floor<br>Level (FFL) | 200 mm                                     |
| Minimum opening /closing times                              | 0,7 sec (depending on passageway width)    |
| MCBF                                                        | 10.000.000 mean cycles<br>between failures |
| Noise level                                                 | 55 dB at 1 m distance                      |
| IP Protection                                               | IP41                                       |

# Dimension specifications