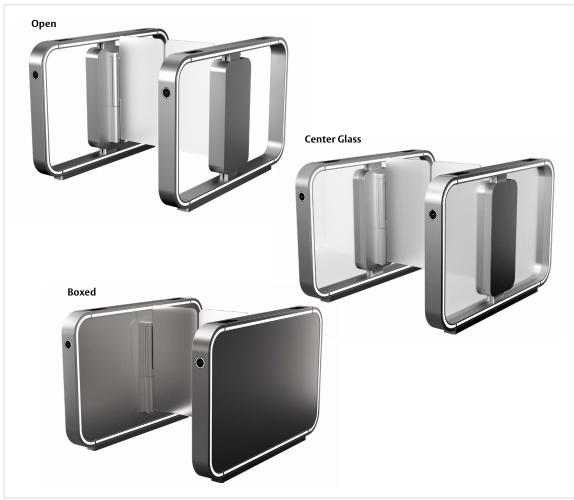

#### **Options**

Cabinet design: Open, Boxed or Center Glass

Surface treatment: Powder coated, customized

Card reader cover

Control unit

BMS-Modul

### **Design options**