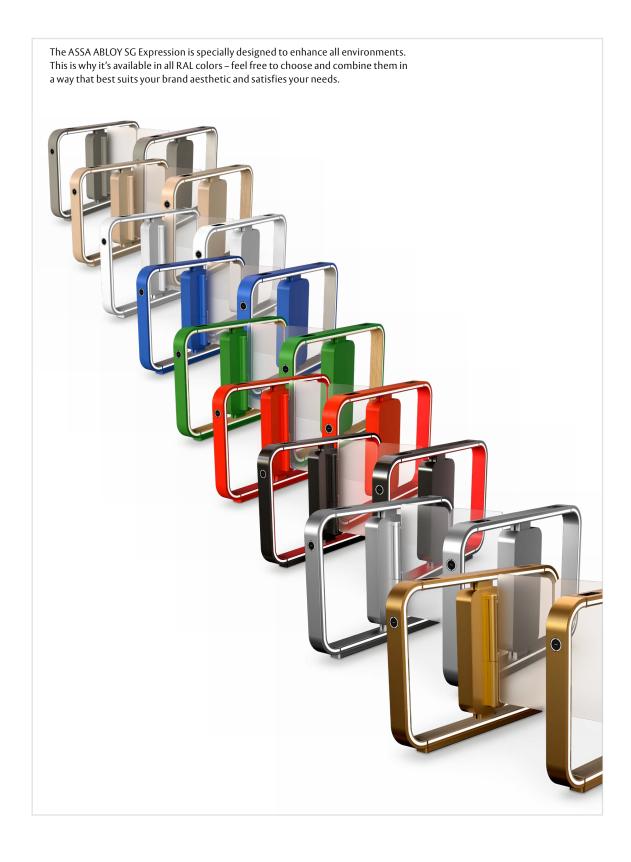

#### Customizable design

The ASSA ABLOY SG Expression is designed to make an impression. Thanks to its sleek rounded details, modular construct options and wide range of colour customization opportunities, this speedgate helps you transform pedestrian access control points into engaging design complements to your brand.

#### **Options**

Cabinet design: Open, Boxed or Center Glass

Surface treatment: Powder coated, customized

Card reader cover

Control unit

BMS-Modul