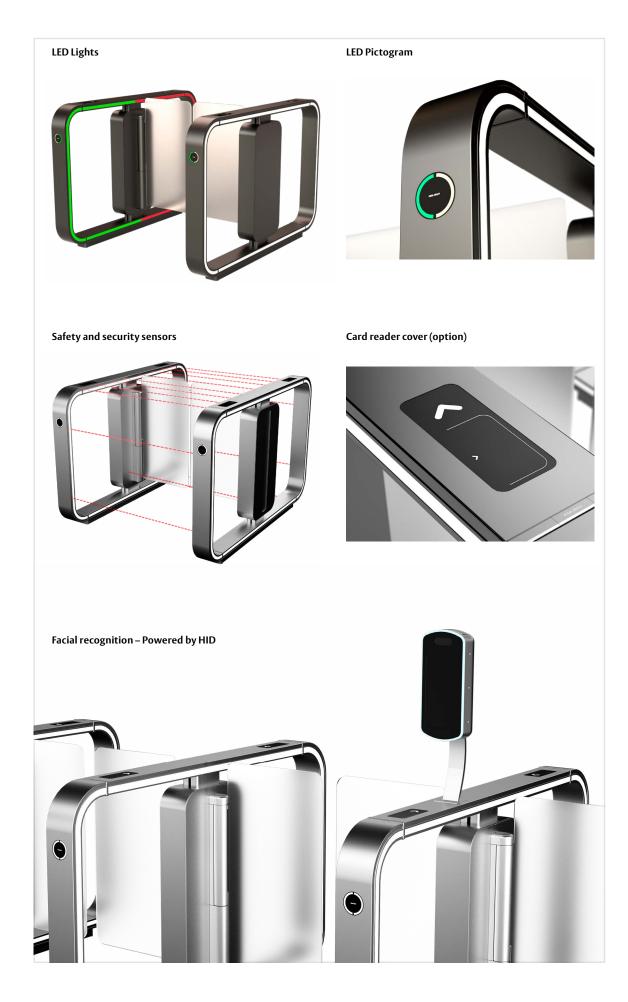

## Essential functions and interface features

#### **Integrated technologies**

The ASSA ABLOY SG Expression is designed and equipped for a positive experience of secure access. Your people flow experience will benefit from the latest advances in identification technologies and digital traffic management, all working together to smooth the way for efficient access that your visitors will appreciate.

#### **Advanced security**

As an innovative addition to the ASSA ABLOY Security Entrance Control portfolio, SG Expression is designed for seamless integration with existing entrance system products and solutions. It gives you even more flexibility in designing controlled high-flow passage that will fit right in with any project size and scope.

#### Accessible for all

Anyone should be able to physically move in and out of buildings, no matter their age or physical abilities. The SG Expression's wider passageway options, as well as the audiovisual guidance provided by its LED light bands, makes it easy for wheelchair users, parents with strollers or couriers to pass through as well.

#### **Options**

Cabinet design: Open, Boxed or Center Glass

Surface treatment: Powder coated, customized

Card reader cover

Control unit

BMS-Modul