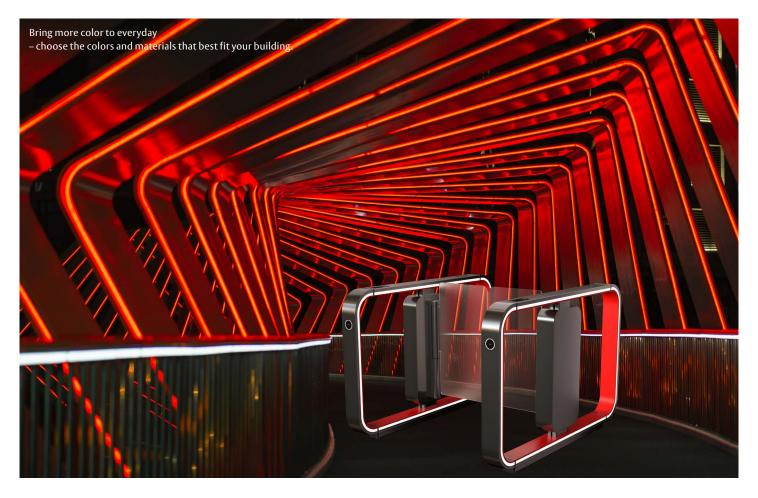

#### Customizable design

The ASSA ABLOY SG Expression is designed to make an impression. Thanks to its sleek rounded details, modular construct options and wide range of colour customization opportunities, this speedgate helps you transform pedestrian access control points into engaging design complements to your brand.