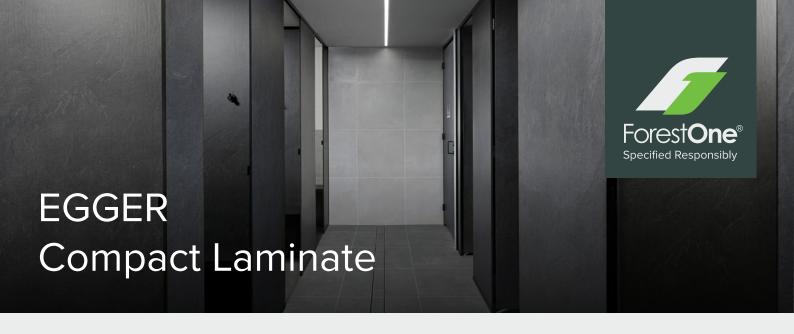

# COMPACT LAMINATE WITH OUTSTANDING DESIGN & DURABILITY CHARACTERISTICS

Select from a range of 17 sustainable décors & design with the aesthetics of natural timber, concrete, stone or striking solid colours!

### **Design advantages**

- ✓ Suitable for horizontal & vertical applications
- ✓ Large EGGER sheet size ( 2790 x 2060 x 13mm ) for better optimisation – less joins for partitions especially for disabled & unisex toilets
- ✓ Available in 17 décors that perfectly match EGGER panels & edging for a consistent look
- Perfect for interior design applications with high-stress exposure & high demands for hygiene/cleanliness
- ✓ White core available for clean & dynamic appearance (Alpine White Only)

### **Product applications.**

- ✓ Toilet partitioning
- ✓ Wall claddings
- ✓ Cabin / wall partition construction
- √ Tabletops / worktops
- Heavy-duty interior design (commercial projects)
- ✓ Furniture
- ✓ Lockers

## Sustainability & lifestyle benefits

- (%) Low VOC emissions
- Chemical resistance (SEFA 3) as a standard & Food Safe certified
- Highly durable finish & moisture-resistant
- Hygienic and easy to maintain
  - Anti-bacterial properties (ISO 22196) as standard on all surface textures