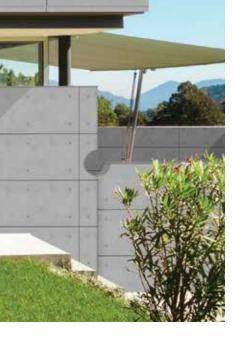

#### Concrete

For an urban appeal, try our Concrete range. These concrete look panels provide a chic, industrial appearance, and come in 3 profiles

# MONTAGE™

Our Concrete range provides the urban look of form concrete panels, for a chic, industrial appeal. This makes it an excellent choice for modernising any space.

Whether used internally as a feature wall, or externally as a facade, the concrete range is versatile, blending into its surrounding environment seamlessly. The Concrete range has 3 profiles that allow you to get creative and achieve a contemporary urban look. Choose from a square or rectangular design which features an embossed circle for a modern finish – or, for a sleek, sophisticated look, try our smooth rectangular panels. Whatever your design preference, the Concrete range is a fantastic choice that can be installed horizontally.