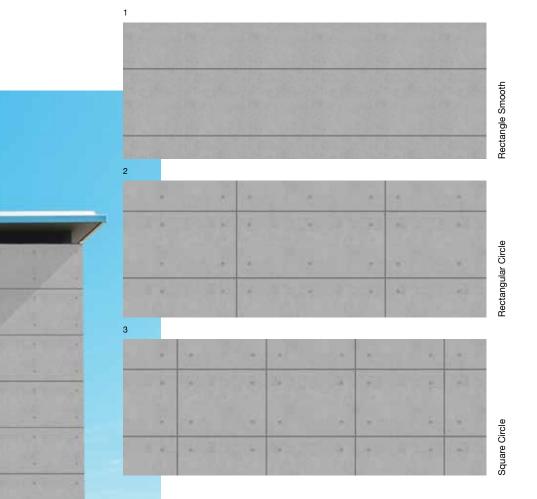

#### Concrete

For an urban appeal, try our Concrete range. These concrete look panels provide a chic, industrial appearance, and come in 3 profiles

# MONTAGE™

Our Concrete range provides the urban look of form concrete panels, for a chic, industrial appeal. This makes it an excellent choice for modernising any space.

Whether used internally as a feature wall, or externally as a facade, the concrete range is versatile, blending into its surrounding environment seamlessly. The Concrete range has 3 profiles that allow you to get creative and achieve a contemporary urban look. Choose from a square or rectangular design which features an embossed circle for a modern finish – or, for a sleek, sophisticated look, try our smooth rectangular panels. Whatever your design preference, the Concrete range is a fantastic choice that can be installed horizontally.