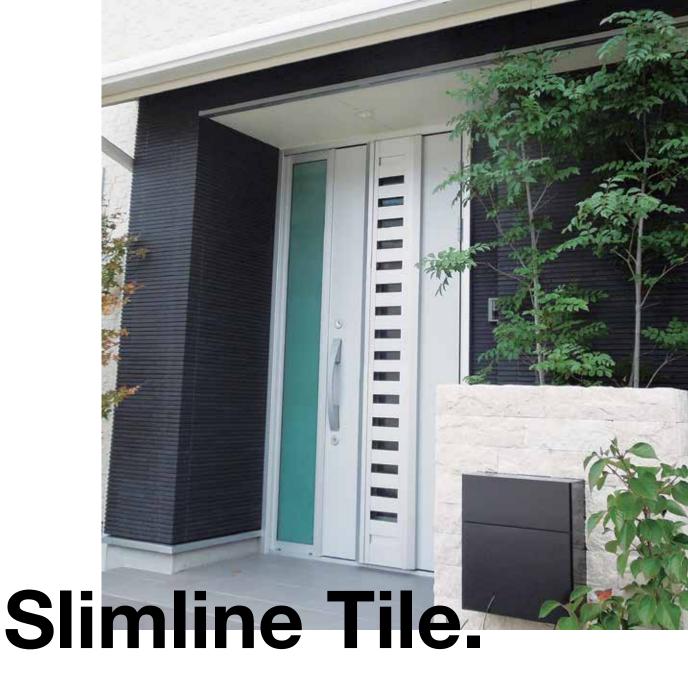

#### **Slimline Tile**

The Slimline tile range provides a smart, organised look with colours that blend subtly. Choose from 4 contemporary colours.

## MONTAGE™

The Slimline Tile range is elegant in appearance with subtly blended colours across the tile, making it fantastic for a tasteful yet eye-catching result.

#### Slimline Tile.

Limestone

Sandstone

Basalt

Oynx

Whatever your vision, the Slimline Tile range is versatile and accommodating. For a soft, timeless look, our Limestone and Sandstone palettes are an excellent choice. Or, if you're after something bold and striking, choose Basalt or Onyx to add some edge to your project. This range is sure to create a beautiful appeal and can be installed in horizontally.

Whether you're after a subtle finish or a bold statement, the Slimline Tile range won't let you down.