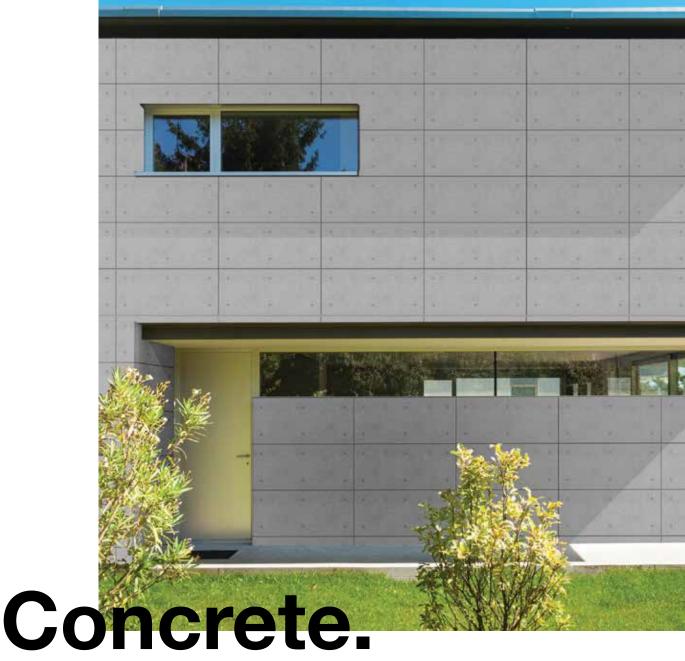

#### Concrete

For an urban appeal, try our Concrete range. These concrete look panels provide a chic, industrial appearance, and come in 3 profiles

# MONTAGE™

Our Concrete range provides the urban look of form concrete panels, for a chic, industrial appeal. This makes it an excellent choice for modernising any space.

Whether used internally as a feature wall, or externally as a facade, the concrete range is versatile, blending into its surrounding environment seamlessly. The Concrete range has 3 profiles that allow you to get creative and achieve a contemporary urban look. Choose from a square or rectangular design which features an embossed circle for a modern finish – or, for a sleek, sophisticated look, try our smooth rectangular panels. Whatever your design preference, the Concrete range is a fantastic choice that can be installed horizontally.

Planning a project with a trendy, industrial feel? Get the form work appearance without the hassle.

#### Concrete.