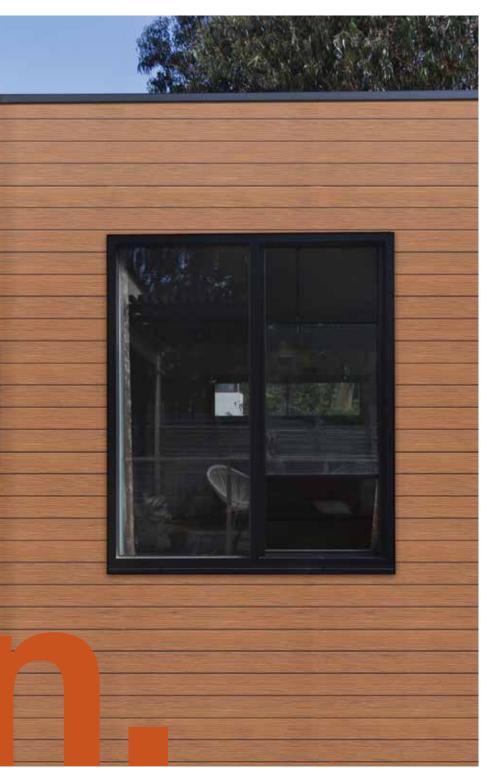

#### Woodgrain

Our Woodgrain range emulates the texture of real timber, achieved through a deep emboss. Available in 4 colours, this is the perfect option for a natural look.

## MONTAGE™

Our Woodgrain range has a deep embossed timber grain that reflects the beauty and texture of real timber – making it excellent for earthier designs.