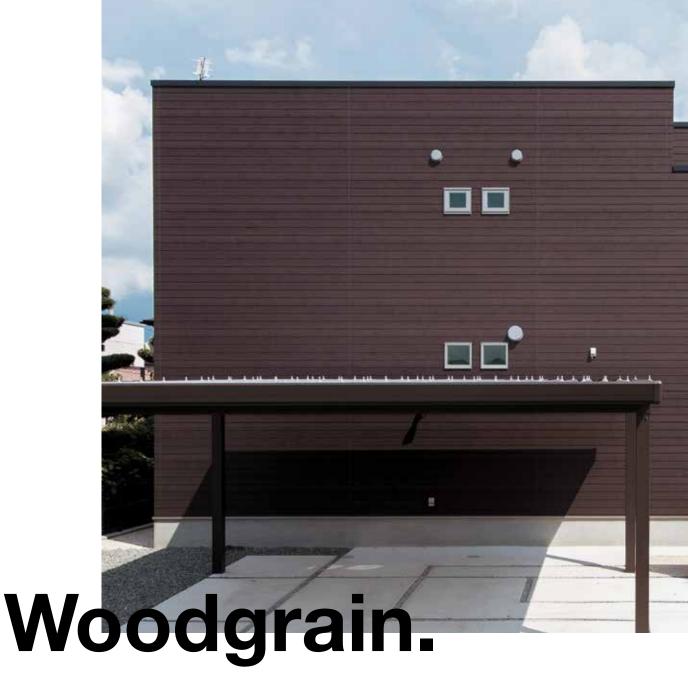

#### Woodgrain

Our Woodgrain range emulates the texture of real timber, achieved through a deep emboss. Available in 4 colours, this is the perfect option for a natural look.

## MONTAGE™

Our Woodgrain range has a deep embossed timber grain that reflects the beauty and texture of real timber – making it excellent for earthier designs.

#### Woodgrain.