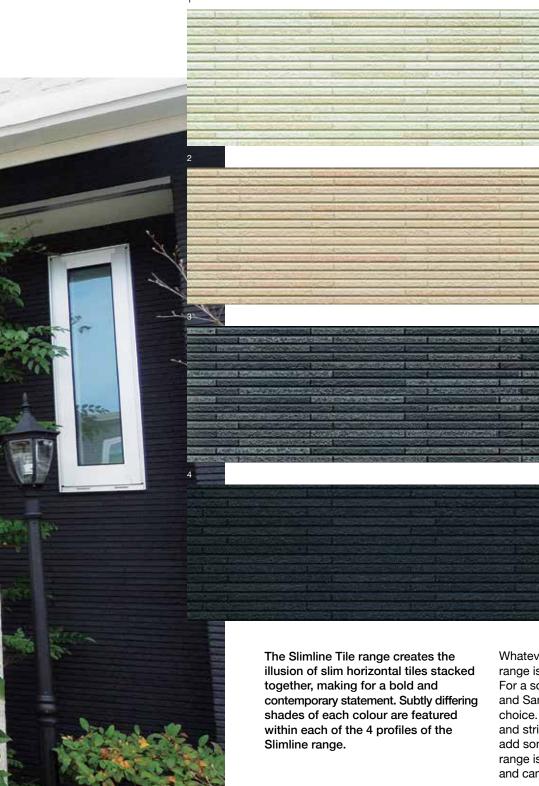

#### **Slimline Tile**

The Slimline tile range provides a smart, organised look with colours that blend subtly. Choose from 4 contemporary colours.

## MONTAGE™

The Slimline Tile range is elegant in appearance with subtly blended colours across the tile, making it fantastic for a tasteful yet eye-catching result.

#### Slimline Tile.

Limestone

Sandstone

Basalt

Oynx

Whatever your vision, the Slimline Tile range is versatile and accommodating. For a soft, timeless look, our Limestone and Sandstone palettes are an excellent choice. Or, if you're after something bold and striking, choose Basalt or Onyx to add some edge to your project. This range is sure to create a beautiful appeal and can be installed in horizontally.

Whether you're after a subtle finish or a bold statement, the Slimline Tile range won't let you down.