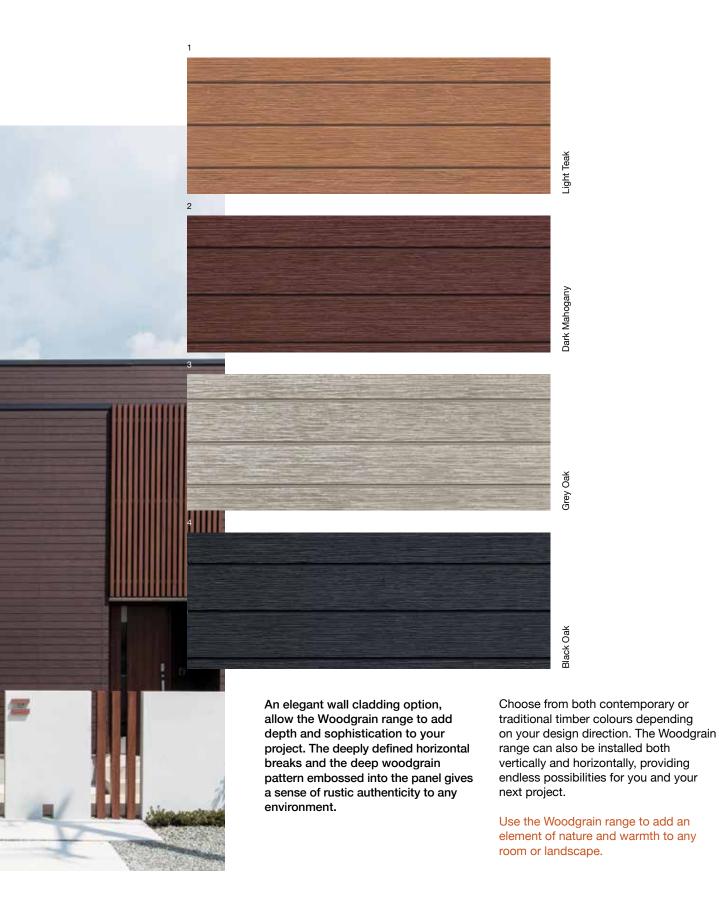

#### Woodgrain

Our Woodgrain range emulates the texture of real timber, achieved through a deep emboss. Available in 4 colours, this is the perfect option for a natural look.

## MONTAGE™

Our Woodgrain range has a deep embossed timber grain that reflects the beauty and texture of real timber – making it excellent for earthier designs.

#### Woodgrain.