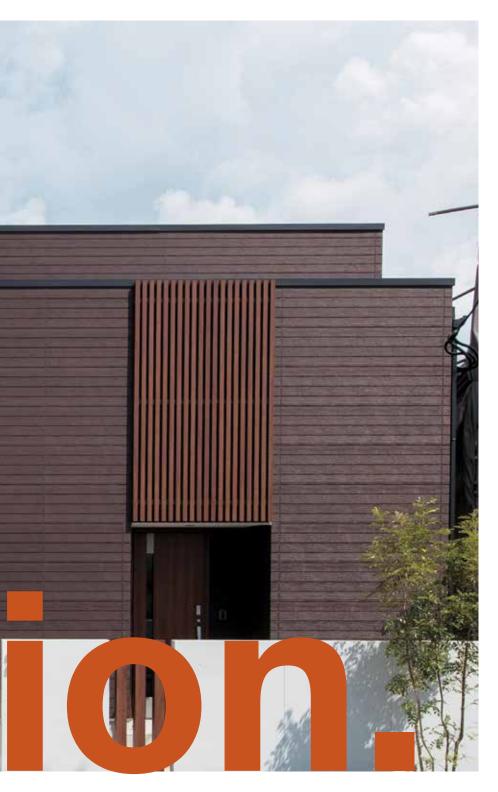

#### Woodgrain

Our Woodgrain range emulates the texture of real timber, achieved through a deep emboss. Available in 4 colours, this is the perfect option for a natural look.

## MONTAGE™

Our Woodgrain range has a deep embossed timber grain that reflects the beauty and texture of real timber – making it excellent for earthier designs.