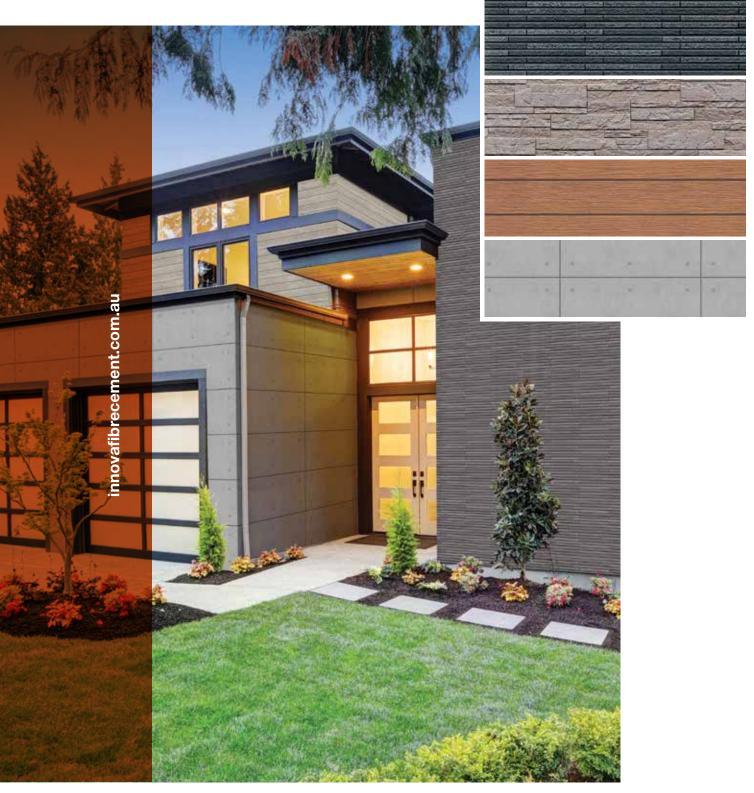

### MONTAGE<sup>™</sup> PRE-FINISHED FACADES

Innova<sup>™</sup> stunning range of facade, lining and flooring products will move you to reassess your concept of excellence in facades and flooring systems. Durable and dynamic, fresh and contemporary, Innova<sup>™</sup> is already turning industry heads. Now let the Innova<sup>™</sup> range of cladding and flooring products breathe new life into your creativity and project specification.

## Introduction.

Innova<sup>™</sup> Montage<sup>™</sup> is a versatile fibre cement facade system that can be used both internally and externally. It's pre-formed, pre-finished and non-combustible, making it a durable, safe and aesthetic addition to your project.

With a colour palette carefully considered to be blended or contrasted, you'll have an array of options to play with. The deep form embossed into the panels also creates a striking effect, making your project stand out from the streetscape. Easy to install and designed to withstand the elements, Innova<sup>™</sup> Montage<sup>™</sup> was created with critical specifying needs in mind. Not only does it look stunning, but its simple installation speeds up the building process too – reducing project build time with no need for finishing trades.

Allow the Innova<sup>™</sup> Montage<sup>™</sup> range of facade products to add an element of dimension and texture to the exterior design of your project. Choose from our diverse selection of products:

#### Concrete

For an urban appeal, try our Concrete range. These concrete look panels provide a chic, industrial appearance, and come in 3 profiles

#### **Slimline Tile**

The Slimline tile range provides a smart, organised look with colours that blend subtly. Choose from 4 contemporary colours.

#### Stackstone

One of our most popular options, the Stackstone exudes a traditional, natural feel. It's fast and easy to install. Available in 4 versatile colours.

#### Woodgrain

Our Woodgrain range emulates the texture of real timber, achieved through a deep emboss. Available in 4 colours, this is the perfect option for a natural look.