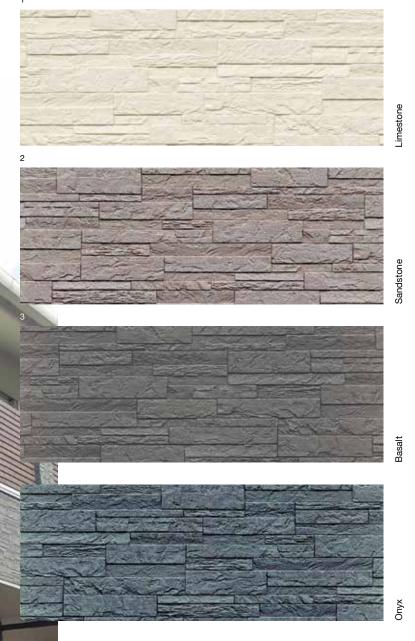

#### Slimline Tile.

Limestone

Sandstone

Basalt

Oynx

Whatever your vision, the Slimline Tile range is versatile and accommodating. For a soft, timeless look, our Limestone and Sandstone palettes are an excellent choice. Or, if you're after something bold and striking, choose Basalt or Onyx to add some edge to your project. This range is sure to create a beautiful appeal and can be installed in horizontally.

Whether you're after a subtle limestone and sandstone effect, or a bolder, stronger statement with basalt and onyx, we'll help you find the perfect colour and texture combination to enhance any project.