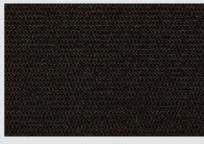

Width

Maximum Roller Shade width: 2400 mm. 5 Years (internal use only).

**Fabric Warranty** 

Railroad

This fabric can **NOT** be railroaded.

BLACK B0606

SABLE B0609

BRONZE B0617