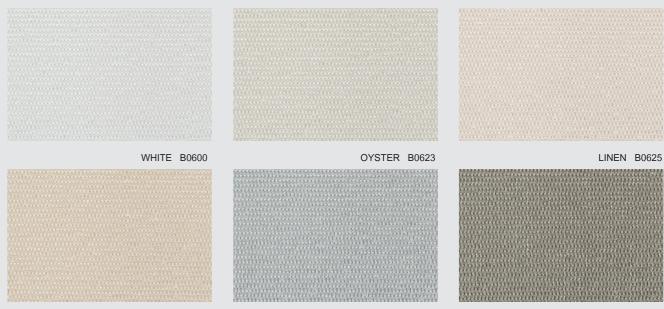

SILVER GREY B0608

SAND B0618

Order a memo sample: info@climatereadyfabrics.com.au

## **FENESTRATION PROPERTIES**

|             | OF | Tuv | Τv | Rv  | Ts | Rs  | As  | G Value<br>C Glaze D Glaze |      |
|-------------|----|-----|----|-----|----|-----|-----|----------------------------|------|
| WHITE       | 0% | 0%  | 0% | 83% | 0% | 70% | 30% | 0.26                       | 0.12 |
| OYSTER      | 0% | 0%  | 0% | 83% | 0% | 70% | 30% | 0.26                       | 0.12 |
| LINEN       | 0% | 0%  | 0% | 84% | 0% | 70% | 30% | 0.26                       | 0.12 |
| SAND        | 0% | 0%  | 0% | 84% | 0% | 70% | 30% | 0.26                       | 0.12 |
| SILVER GREY | 0% | 0%  | 0% | 83% | 0% | 70% | 30% | 0.26                       | 0.12 |
| SABLE       | 0% | 0%  | 0% | 82% | 0% | 70% | 30% | 0.26                       | 0.12 |
| BRONZE      | 0% | 0%  | 0% | 81% | 0% | 70% | 30% | 0.26                       | 0.12 |
| BLACK       | 0% | 0%  | 0% | 86% | 0% | 70% | 30% | 0.26                       | 0.12 |