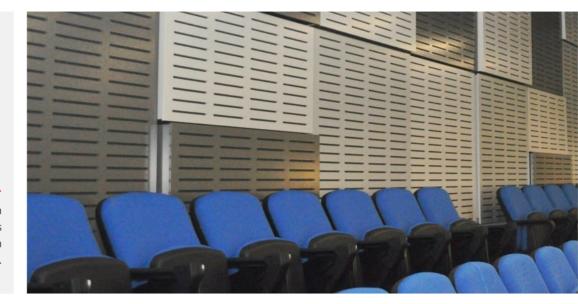

#### Lecture theatre >

SUPACOUSTIC NCK low, medium and high panels in three shades of SUPACOLOUR create an interesting 3D effect.