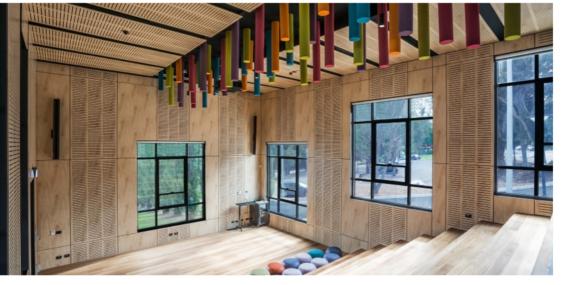

#### Lecture theatre >

SUPACOUSTIC NCK low, medium and high panels in three shades of SUPACOLOUR create an interesting 3D effect.

#### < Lecture theatre

SUPACOUSTIC NCK Float panels on the ceiling of a school lecture theatre in Supafinish Hoop Pine Limed