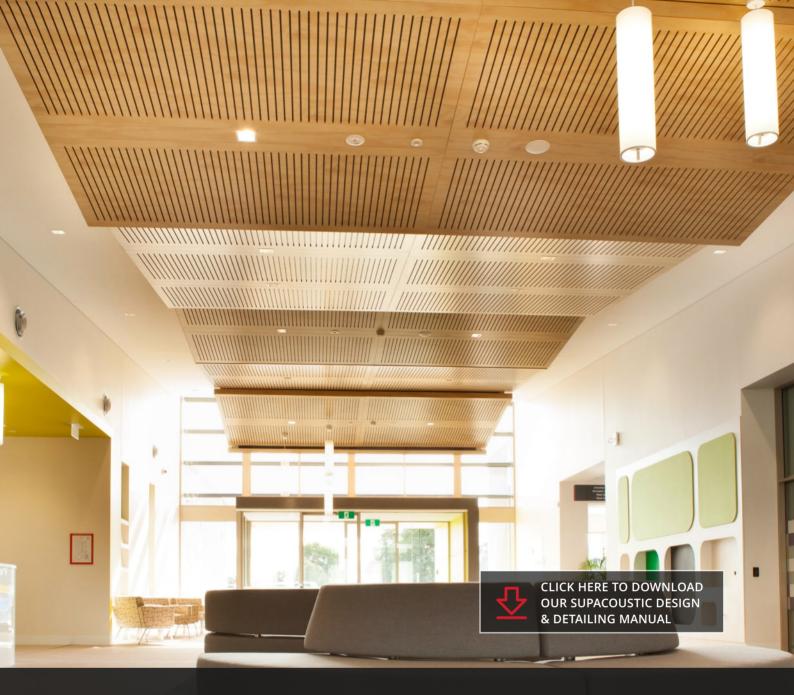

#### School Library >

School library ceiling featuring SUPACOUSTIC NCK Sawtooth in Supafinish Tasmanian Oak.