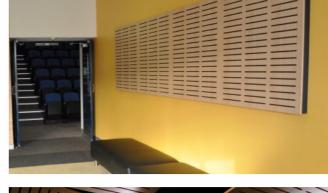

### < Student lounge

SUPACOUSTIC NCK medium panels in SUPAFINISH Matt Silver deflect sound from a brick wall in this lounge area.