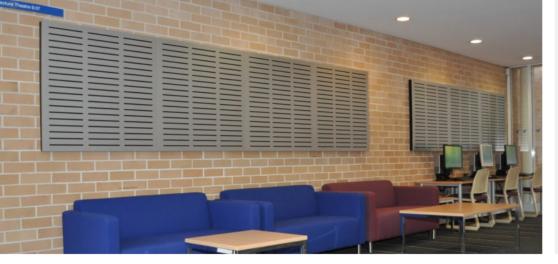

### < Student lounge

SUPACOUSTIC NCK medium panels in SUPAFINISH Matt Silver deflect sound from a brick wall in this lounge area.