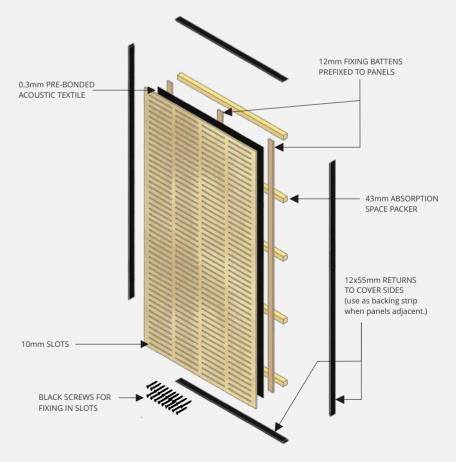

SUPACOUSTIC NCK is a system of floating acoustic panels for walls and ceilings that lets designers instantly create and conceal the airgap that's needed for superior acoustic performance. NCK fixing installs rapidly over other wall or ceiling surfaces such as plasterboard and cement render mounting systems. It's ideal for retrofits.

## Why more designers and acousticians choose SUPACOUSTIC NCK

Complete System acoustic panel, acoustic backing, framing and fixing all included

Assured acoustic performance as the supplied system is precisely the same as the acoustic test

Certified materials to maximise Green Star Credits

Retrofit friendly and installs over existing surfaces

Tidy, easy-install proprietary concealed fixing system

Fire retardant options in Fire Group 1 and 2 for SUPAFINISH