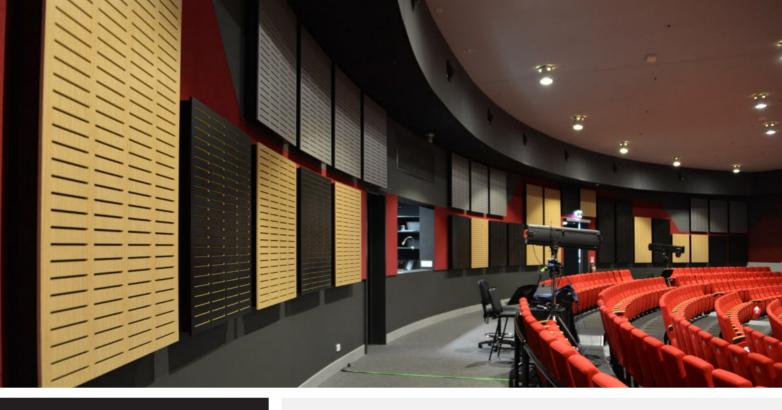

#### Lecture theatre >

SUPACOUSTIC NCK low, medium and high panels in three shades of SUPACOLOUR create an interesting 3D effect.