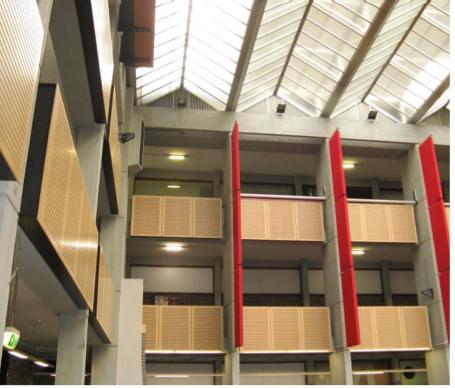

#### < Multi-level corporate office

SUPACOUSTIC NCK panels in certified FSC in SUPAVENEER Plantation Oak are used to conceal services in the ceiling.