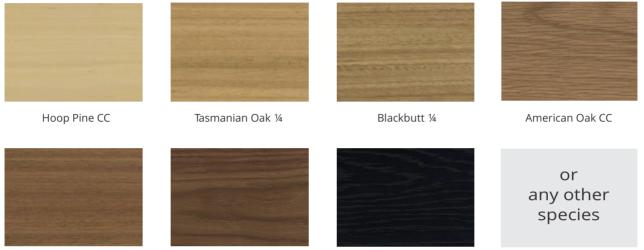

## Finishes and colours

## **SUP** VENEER

(NTV) Natural Timber Veneer

Fire Group 2 panel options available.

Spotted Gum ¼

American Walnut CC

Midnight Black

Your choice

## **SUP**ATEXTURE (ST) Tactile Woodgrains & Finishes

Limewash

Blackbutt

Vic Ash

Spotted Gum

Tactile and highly durable this film is available across the full range of panels, slats, beams and blades and available in fire retardant configurations.

We're so confident in Supatexture we're offering a unique 30-year no hassle warranty.

Tasmanian Oak

Colours shown in these swatches are a guide only and actual will vary from panel to panel. Other custom finishes are also available. Please contact our customer service team on 1800 002 123.