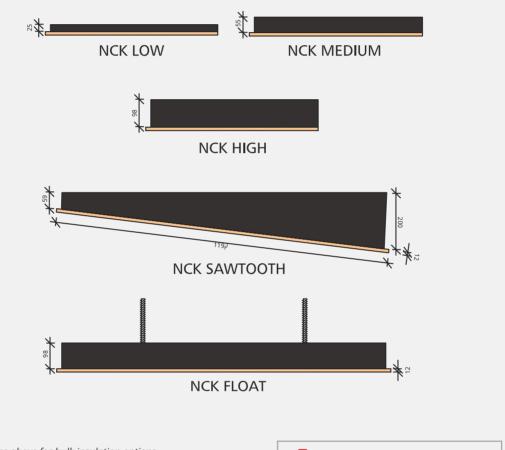

#### \*NCK Medium shown

Note: Due to our policy of continuous improvement, these specifications may change without notice.

# 5 kit options to optimise noise absorption

[Add "+ I] to codes above for bulk insulation options if extra high performance is required e.g. NCK Low + I

Click here for Acoustic Test results

## Dimensions

#### Choose from five panel sizes

| Size A      | Size B      | Size C      | Size D     | Size E     |
|-------------|-------------|-------------|------------|------------|
| 2390x1190mm | 1790x1190mm | 1190x1190mm | 2390x590mm | 1190x590mm |