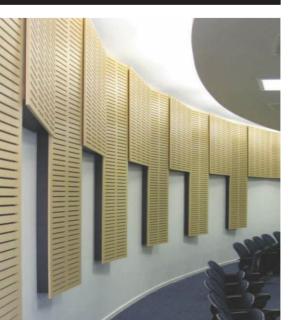

## Perfect noise control in high activity areas

- > Foodcourts
- > Meeting rooms
- Restaurants, clubs, and hotels
- Lecture theatres and libraries
- Churches and multipurpose halls
- Sports and performing arts centres
- > Call centres

## SUPACOUSTIC NCK Projects

#### Lecture theatre >

SUPACOUSTIC NCK low, medium and high panels in three shades of SUPACOLOUR create an interesting 3D effect.