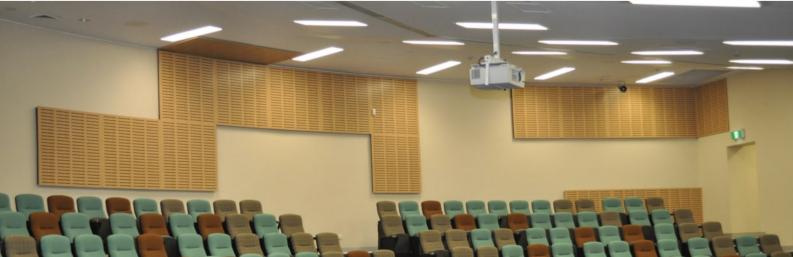

#### Lecture theatre >

SUPACOUSTIC NCK low, medium and high panels in three shades of SUPACOLOUR create an interesting 3D effect.

#### < Lecture theatre

SUPACOUSTIC NCK Float panels on the ceiling of a school lecture theatre in Supafinish Hoop Pine Limed