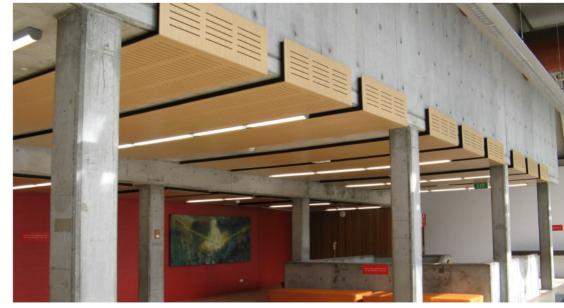

#### < Multi-level corporate office

SUPACOUSTIC NCK panels in certified FSC in SUPAVENEER Plantation Oak are used to conceal services in the ceiling.