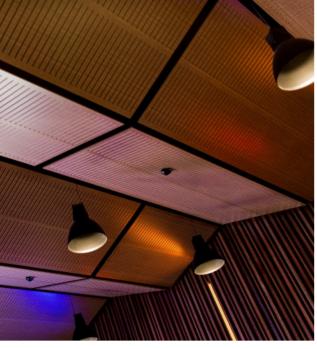

### < Student lounge

SUPACOUSTIC NCK medium panels in SUPAFINISH Matt Silver deflect sound from a brick wall in this lounge area.