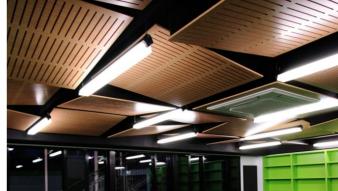

#### Lecture theatre >

SUPACOUSTIC NCK low, medium and high panels in three shades of SUPACOLOUR create an interesting 3D effect.