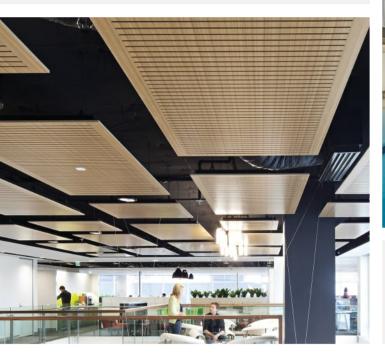

## University breakout space >

SUPACOUSTIC NCK panels in SUPAFINISH Tasmanian Oak create an interesting ceiling effect.

It's not easy to make your project stand out and satisfy performance, compliance and budget needs. We customise our systems to your requirements.