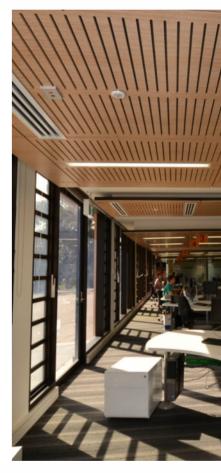

## University breakout space >

SUPACOUSTIC NCK panels in SUPAFINISH Tasmanian Oak create an interesting ceiling effect.

It's not easy to make your project stand out and satisfy performance, compliance and budget needs. We customise our systems to your requirements.