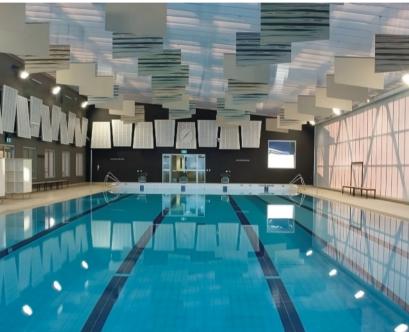

## Indoor pool >

Wet sealed SUPACOUSTIC NCK panels in SUPACOLOUR white provide effective acoustics and aesthetics in an indoor pool area.