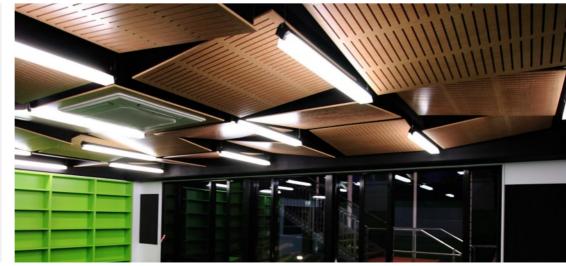

#### < Multi-level corporate office

SUPACOUSTIC NCK panels in certified FSC in SUPAVENEER Plantation Oak are used to conceal services in the ceiling.