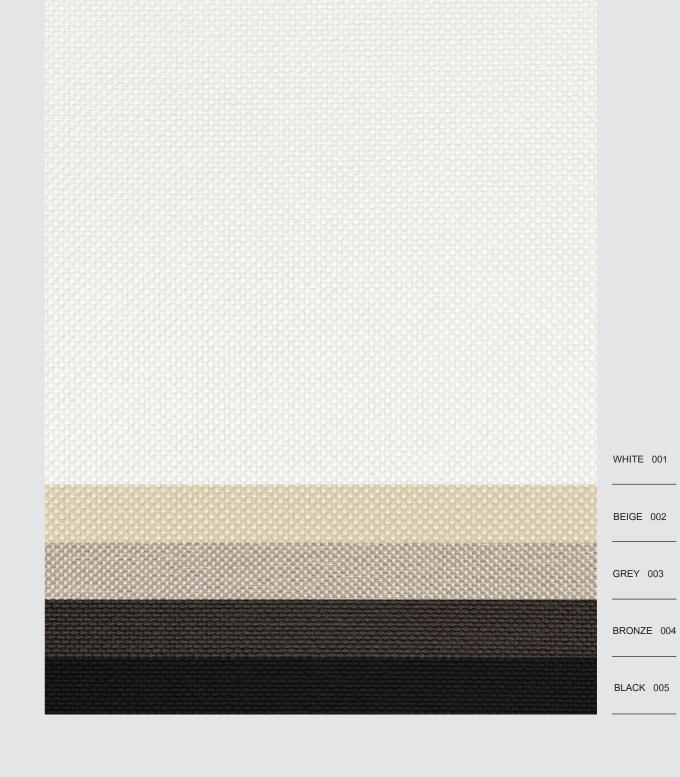

## ReView Non Metallised

Openness Factor . Of • Ultraviolet Transmittance . Tuv • Solar Transmittance . Ts . G Value . G tot •

300 cm fabric width

0.5mm thickness

THIS FABRIC IS MADE FROM 90% RECYCLED PET / 10% VIRGIN POLYESTER

## **FENESTRATION PROPERTIES**

|        | OF | Tuv | Τv  | Rv  | Ts  | Rs  | As  | G Value |         |
|--------|----|-----|-----|-----|-----|-----|-----|---------|---------|
|        |    |     |     |     |     |     |     | C Glaze | D Glaze |
| WHITE  | 4% | 10% | 35% | 59% | 35% | 54% | 10% | 0.40    | 0.26    |
| BEIGE  | 4% | 9%  | 28% | 49% | 31% | 48% | 20% | 0.42    | 0.27    |
| GREY   | 4% | 8%  | 20% | 38% | 28% | 40% | 31% | 0.44    | 0.27    |
| BRONZE | 4% | 6%  | 6%  | 4%  | 7%  | 8%  | 84% | 0.54    | 0.30    |
| BLACK  | 4% | 6%  | 6%  | 4%  | 6%  | 3%  | 90% | 0.56    | 0.31    |