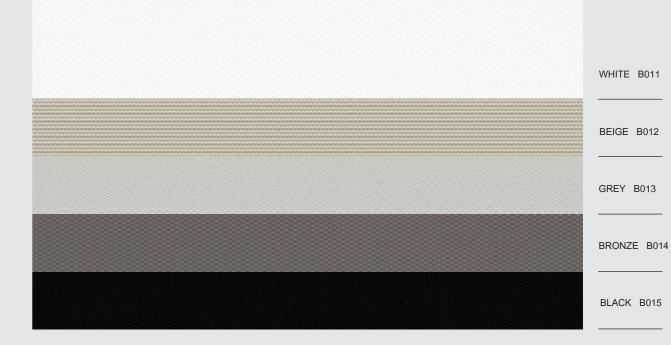

## **FENESTRATION PROPERTIES**

|        | OF | Tuv | Tv | Rv  | Ts | Rs  | As  | G Value |         |
|--------|----|-----|----|-----|----|-----|-----|---------|---------|
|        |    |     |    |     |    |     |     | C Glaze | D Glaze |
| WHITE  | 0% | 0%  | 0% | 64% | 0% | 73% | 27% | •       | -       |
| BEIGE  | 0% | 0%  | 0% | 58% | 0% | 70% | 31% |         | -       |
| GREY   | 0% | 0%  | 0% | 41% | 0% | 46% | 52% | -       | -       |
| BRONZE | 0% | 0%  | 0% | 4%  | 0% | 11% | 87% |         |         |
| BLACK  | 0% | 0%  | 0% | 6%  | 0% | 6%  | 94% | -       | -       |