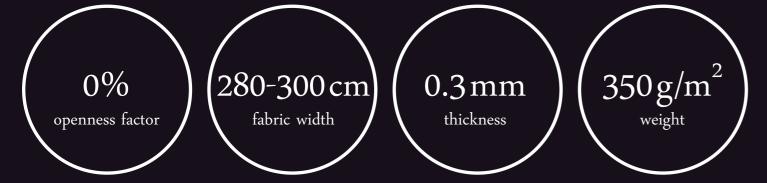

## **FENESTRATION PROPERTIES**

|        | OF | Tuv | Tv | Rv  | Ts | Rs  | As  | G Value |         |
|--------|----|-----|----|-----|----|-----|-----|---------|---------|
|        |    |     |    |     |    |     |     | C Glaze | D Glaze |
| WHITE  | 0% | 0%  | 0% | 64% | 0% | 73% | 27% | •       | -       |
| BEIGE  | 0% | 0%  | 0% | 58% | 0% | 70% | 31% |         | -       |
| GREY   | 0% | 0%  | 0% | 41% | 0% | 46% | 52% | -       | -       |
| BRONZE | 0% | 0%  | 0% | 4%  | 0% | 11% | 87% |         |         |
| BLACK  | 0% | 0%  | 0% | 6%  | 0% | 6%  | 94% | -       | -       |