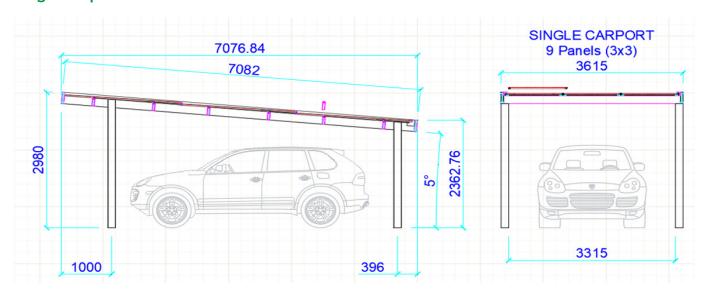

## **Single Carport**

# Single Carport

| WIDTH                    | 3615 x 7077            |
|--------------------------|------------------------|
| HEIGHT H                 | 2980                   |
| HEIGHT L                 | 2360                   |
|                          |                        |
| WIND REGION              | N4 non cyclonic        |
| WIND REGION SOLAR LAYOUT | N4 non cyclonic<br>3x3 |