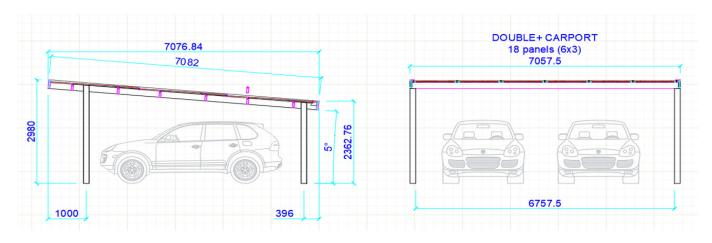

## XL Carport (Made-to-order)

# XL Carport (Made-to-order)

| WIDTH                    | 7058 x 7077            |
|--------------------------|------------------------|
| HEIGHT H                 | 2980                   |
| HEIGHT L                 | 2360                   |
|                          |                        |
| WIND REGION              | N4 non cyclonic        |
| WIND REGION SOLAR LAYOUT | N4 non cyclonic<br>6x3 |