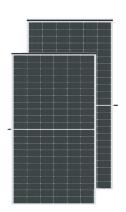

## **About the Panels**

## **Solar Technology**

The Polaris Series is industry leading in design, made to replace the ceiling and roof of exterior structures such as pergolas, carports and patios.

Double-chamber design paired with 2+2mm tempered glass ensures structurally stronger frames than traditional panels.

Modular installation technology and integrated drainage structure allow for easy installation while providing comprehensive performance and advantages in safety, applicability, durability, price and environmental friendliness.

### **About Polaris Series 580W**

- Wind-resistant design
- Double-glass design
- Modular design, easy to replace
- Flat-to-pitched roof conversion
- High-efficiency TOPCon Cells
- Re-inforced double glass, strong impact resistance of 5400Pa