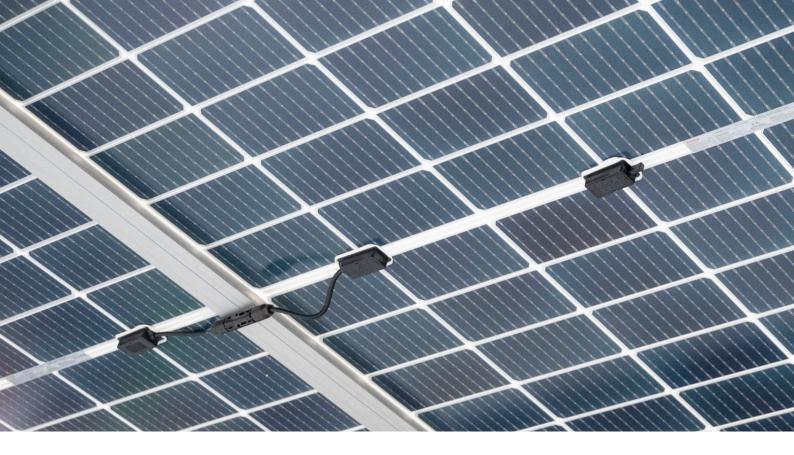

## **About the Panels**

## **Solar Technology**

The Polaris Series is industry leading in design, made to replace the ceiling and roof of exterior structures such as pergolas, carports and patios.

Double-chamber design paired with 2+2mm tempered glass ensures structurally stronger frames than traditional panels.

Modular installation technology and integrated drainage structure allow for easy installation while providing comprehensive performance and advantages in safety, applicability, durability, price and environmental friendliness.