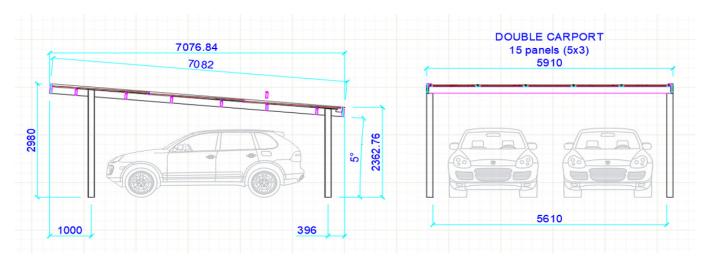

## **Double Carport**

# **Double Carport**

| WIDTH                       | 5910 x 7077            |
|-----------------------------|------------------------|
| HEIGHT H                    | 2980                   |
| HEIGHT L                    | 2360                   |
|                             |                        |
| WIND REGION                 | N4 non cyclonic        |
| WIND REGION<br>SOLAR LAYOUT | N4 non cyclonic<br>5x3 |