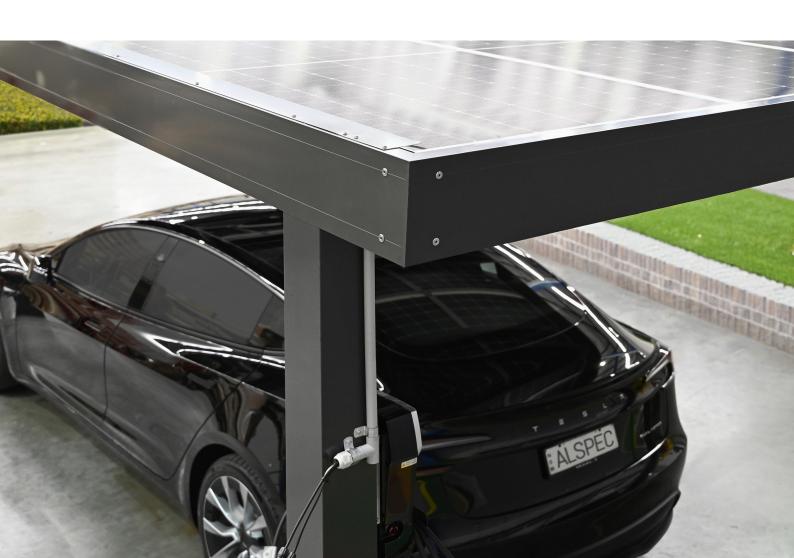

The AluShade™ SolarPort is a cutting-edge solution designed to meet the growing demand for solar energy while offering practical shelter for vehicles. As Australia's only fully patented and engineer-certified aluminium carport system, it stands out for its innovation and structural integrity. The AluShade™ SolarPort is perfect for properties that need to maximise solar panel installation space without compromising on aesthetics or functionality.

# System

Frame

**Polaris** 

**Hybrid Energy Storage Inverter** 

Add ons

**EV Charger and RCD Cable** 

**Lithium Batteries** 