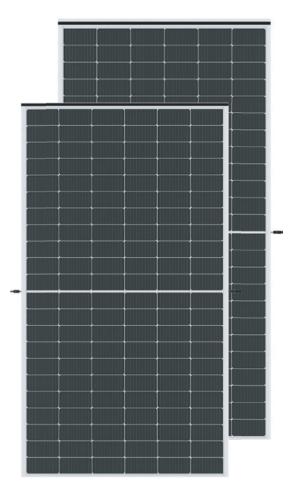

### **About Polaris Series 580W**

- Wind-resistant design
- Double-glass design
- Modular design, easy to replace
- Flat-to-pitched roof conversion
- High-efficiency TOPCon Cells
- Re-inforced double glass, strong impact resistance of 5400Pa