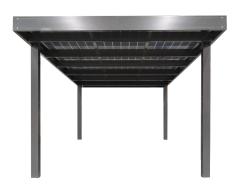

The AluShade™ SolarPort is a cutting-edge solution designed to meet the growing demand for solar energy while offering practical shelter for vehicles. As Australia's only fully patented and engineer-certified aluminium carport system, it stands out for its innovation and structural integrity. The AluShade™ SolarPort is perfect for properties that need to maximise solar panel installation space without compromising on aesthetics or functionality.

# **Solar Carport Features**

- STC subsidy applicable
- 3 option cut-to-size kit form
- Fast and flexible install
- Quality aluminium
- Flush EV charger

- Connectable into housing network
- 15 Year Panel Warranty
- National Australian Built Environment Rating System compliance
- Australian Designed and Certified