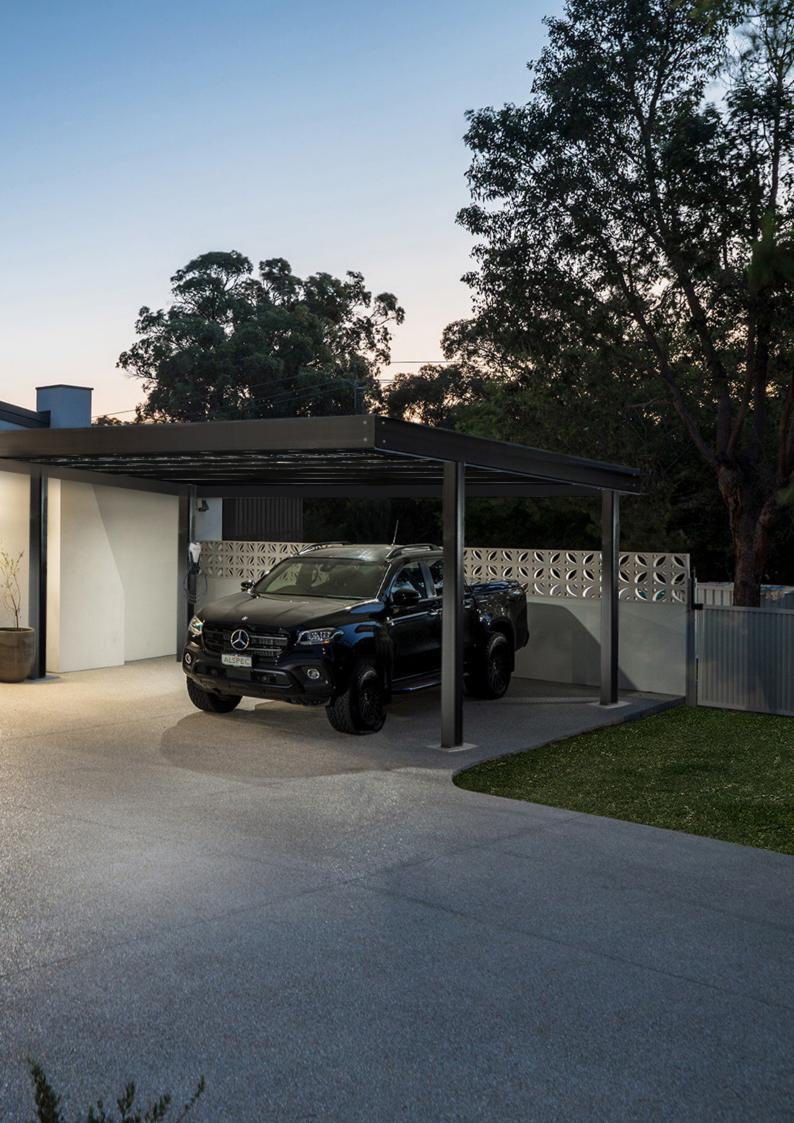

The AluShade™ SolarPort is a cutting-edge solution designed to meet the growing demand for solar energy while offering practical shelter for vehicles. As Australia's only fully patented and engineer-certified aluminium carport system, it stands out for its innovation and structural integrity. The AluShade™ SolarPort is perfect for properties that need to maximise solar panel installation space without compromising on aesthetics or functionality.

## **Single Carport**

## **Double Carport**

## XL Carport (Made-to-order)