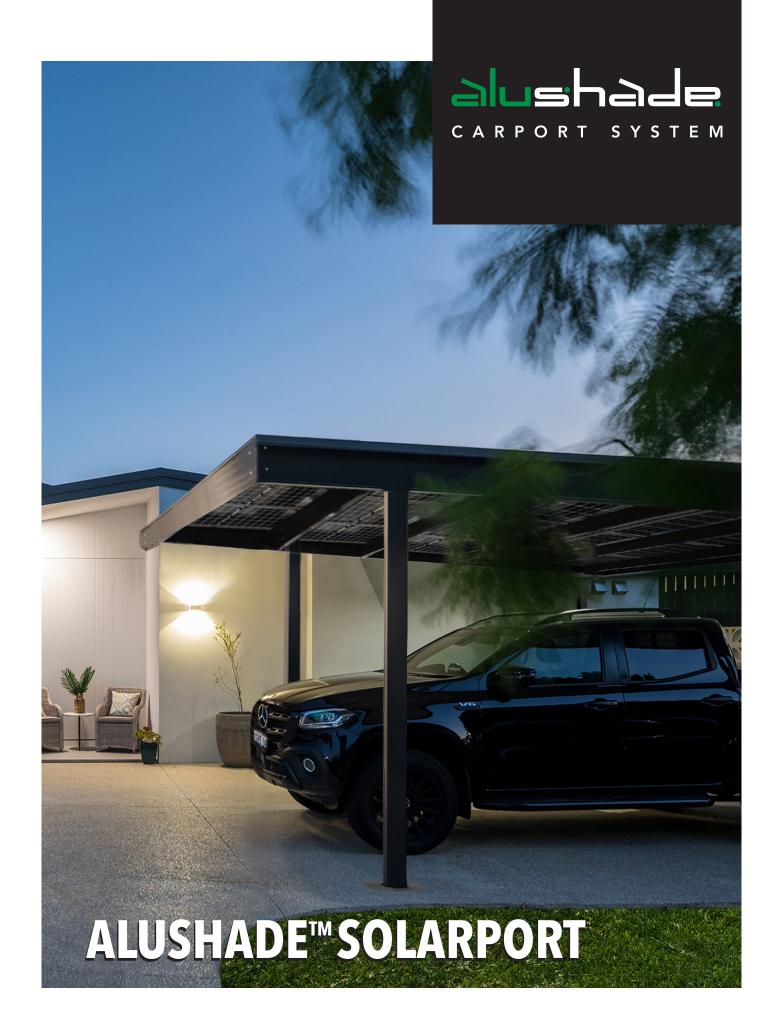

The AluShade™ SolarPort is a cutting-edge solution designed to meet the growing demand for solar energy while offering practical shelter for vehicles. As Australia's only fully patented and engineer-certified aluminium carport system, it stands out for its innovation and structural integrity. The AluShade™ SolarPort is perfect for properties that need to maximise solar panel installation space without compromising on aesthetics or functionality.

# **Solar Carport Features**

- STC subsidy applicable
- 3 option cut-to-size kit form
- Fast and flexible install
- Quality aluminium
- Flush EV charger

- Connectable into housing network
- 15 Year Panel Warranty
- National Australian Built Environment Rating System compliance
- Australian Designed and Certified