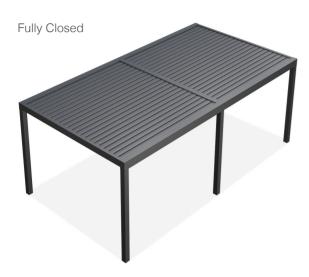

The louvres in dimensions 180x40 mm are made from a special aluminum alloy which ensures exceptional strenght. They form a flat and smooth ceiling and drain the rainwater to the discrete gutter in fully closed position.

Slightly opening of louvres creates natural air flow for application areas.

Protecting from sun exposure while ensuring air ventilation under the system.

Ensuring waterproof coverage when louvres are in fully closed position.

000

Each channel on louvres drain the water through four sided gutters connected with columns.

Functional seal entegrated on louvre channels provides maximum protection from water dripping.