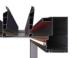

The louvres in dimensions 180x40 mm are made from a special aluminum alloy which ensures exceptional strenght. They form a flat and smooth ceiling and drain the rainwater to the discrete gutter in fully closed position.

000

Each channel on louvres drain the water through four sided gutters connected with columns.

Functional seal entegrated on louvre channels provides maximum protection from water dripping.