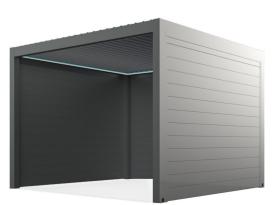

The louvres in dimensions 180x40 mm are made from a special aluminum alloy which ensures exceptional strenght. They form a flat and smooth ceiling and drain the rainwater to the discrete gutter in fully closed position.

# Tilting Version

Louvre Closing Direction

Tilting Directions

Flexible installation methods are available with wall mounting and free standing installations and they can even be served as a roof assembled to existing frameworks.