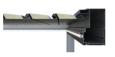

The louvres in dimensions 180x40 mm are made from a special aluminum alloy which ensures exceptional strenght. They form a flat and smooth ceiling and drain the rainwater to the discrete gutter in fully closed position.

000

Each channel on louvres drain the water through four sided gutters connected with columns.

Functional seal entegrated on louvre channels provides maximum protection from water dripping.