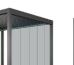

The construction of the system with 160x160 mm post allows a high degree of resistance to strong winds and wide span between support columns. Possibility of installation as self standing makes this pergola a sustainable solution for terraces, patios, balconies, pool houses, hot tubs and outdoor kitchens. Several modules can be linked to each other and even larger patio roof can be created by coupling multiple modules lengthwise.

## Installation Types

Self Standing Single Module