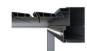

# Intra-Column Drainage Pipe

The water can be drained through internal drainage pipe and it eliminates factors that could block correct water flow. Intra-column drainage pipe collects the water and discharges to the ground.

000

Each channel on louvres drain the water through four sided gutters connected with columns.

Functional seal entegrated on louvre channels provides maximum protection from water dripping.