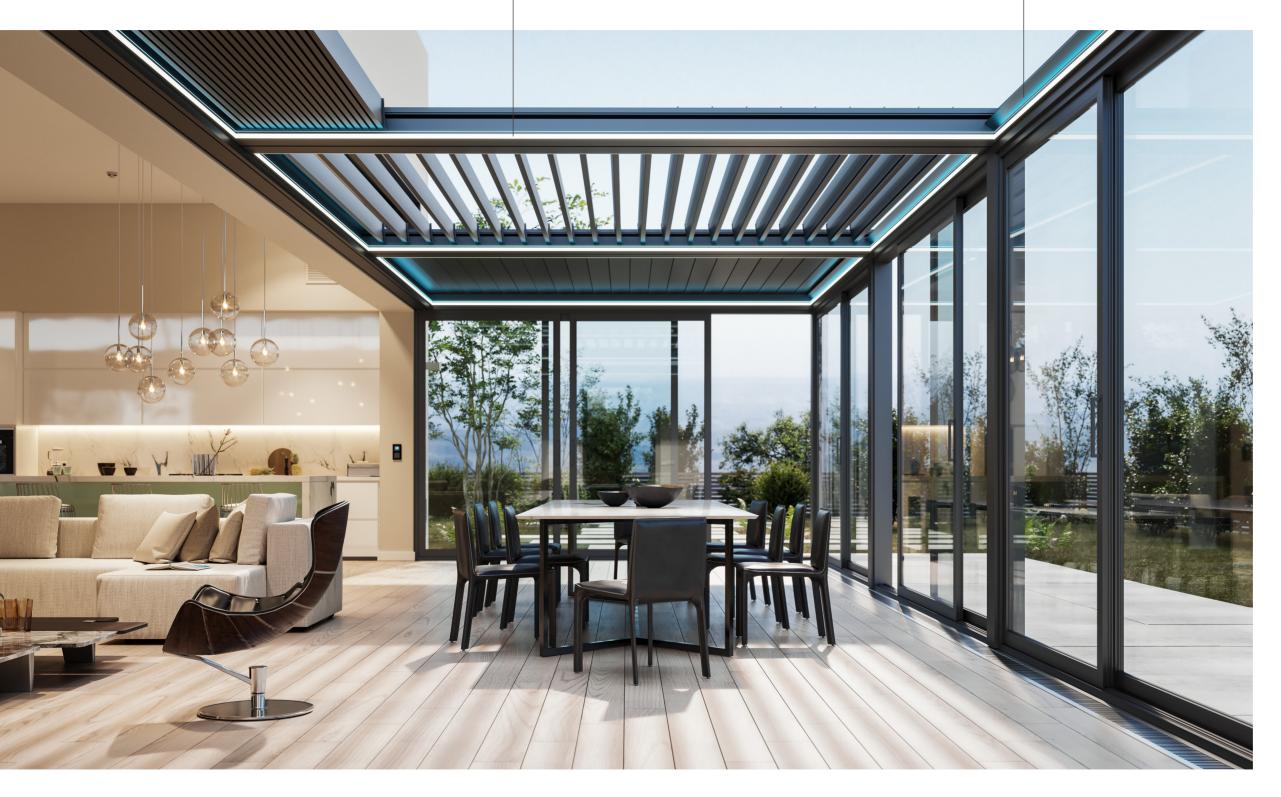

OUTDOOR LIVING

Innovative, modern and functional outdoor patio solution...

Aerolux is an innovated bioclimatic pergola system with full-automatic tilting / retractable aluminum louvres and provides excellent protection from the sun, rain all the while providing beneficial ventilation.

Aerolux bioclimatic pergola system is a modern choice that adds value to outdoor living areas, it brightens the look of home, restaurant, hotel or cafes with a touch of luxury. The system is designed to be adapted any kind of outdoor living areas and provides exceptional quality of life in the open air with a high degree of visual and thermal comfort.

The louvres in dimensions 180x40 mm are made from a special aluminum alloy which ensures exceptional strenght. They form a flat and smooth ceiling and drain the rainwater to the discrete gutter in fully closed position.

The construction of the system with 160x160 mm post allows a high degree of resistance to strong winds and wide span between support columns. Possibility of installation as self standing makes this pergola a sustainable solution for terraces, patios, balconies, pool houses, hot tubs and outdoor kitchens. Several modules can be linked to each other and even larger patio roof can be created by coupling multiple modules lengthwise.

■ Led Stripe Dimmer Lighting

Led Stripe Dimmer Ligting illuminates all around the system and creates a warm atmosphere. Dimmable Soft Led Stripe lighting on sides within the structure provides intensity of day light or cool white options.

**RGB Led-Hidden Stripe Lighting** provides ultimate luxury by creating distinctive atmosphere in outdoor living areas with infinitive colour options.