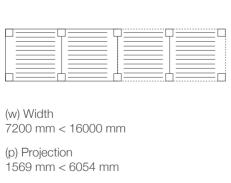

The construction of the system with 160x160 mm post allows a high degree of resistance to strong winds and wide span between support columns. Possibility of installation as self standing makes this pergola a sustainable solution for terraces, patios, balconies, pool houses, hot tubs and outdoor kitchens. Several modules can be linked to each other and even larger patio roof can be created by coupling multiple modules lengthwise.