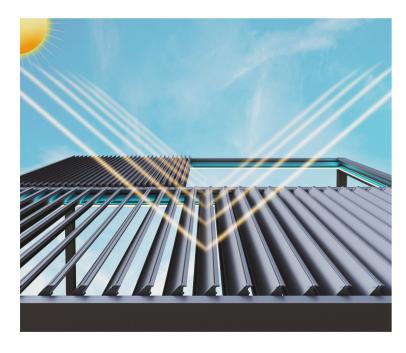

Slightly opening of louvres creates natural air flow for application areas.

Protecting from sun exposure while ensuring air ventilation under the system.

Ensuring waterproof coverage when louvres are in fully closed position.