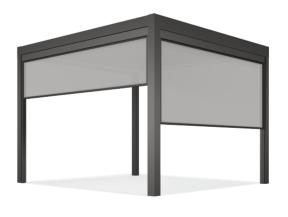

Wallfix Fixed Side Enclosure
The unique designed privacy of Wallfix side enclosure can
be combined with Aerolux system to optimise outdoor
living areas visually.

#### Closures

Sapphire& Cycle

Framee

Slidia

Vertex

Wallfix