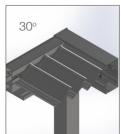

# Tilting Version

Louvre Closing Direction

Tilting Directions

Flexible installation methods are available with wall mounting and free standing installations and they can even be served as a roof assembled to existing frameworks.

Slightly opening of louvres creates natural air flow for application areas.

Protecting from sun exposure while ensuring air ventilation under the system.

Ensuring waterproof coverage when louvres are in fully closed position.

### Operations