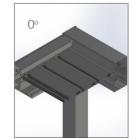

# Tilting Version

Louvre Closing Direction

Tilting Directions

Flexible installation methods are available with wall mounting and free standing installations and they can even be served as a roof assembled to existing frameworks.

Slightly opening of louvres creates natural air flow for application areas.

Protecting from sun exposure while ensuring air ventilation under the system.

Ensuring waterproof coverage when louvres are in fully closed position.

### Operations