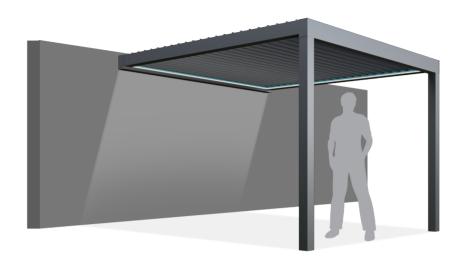

d to each other and even larger patio roof can be created by coupling multiple modules lengthwise.





■ Led Stripe Dimmer Lighting



Led Stripe Dimmer Ligting illuminates all around the system and creates a warm atmosphere. Dimmable Soft Led Stripe lighting on sides within the structure provides intensity of day light or cool white options.

**RGB Led-Hidden Stripe Lighting** provides ultimate luxury by creating distinctive atmosphere in outdoor living areas with infinitive colour options.

# umbro

# Retractable & Tilting Version







# Tilting Version





Louvre Closing Direction



Tilting Directions











Flexible installation methods are available with wall mounting and free standing installations and they can even be served as a roof assembled to existing frameworks.







Wall Mounting Single Module









3000 mm









# Intra-Column Drainage Pipe

The water can be drained through internal drainage pipe and it eliminates factors that could block correct water flow. Intra-column drainage pipe collects the water and discharges to the ground.









Slightly opening of louvres creates natural air flow for application areas.





Protecting from sun exposure while ensuring air ventilation under the system.





Ensuring waterproof coverage when louvres are in fully closed position.



000

Each channel on louvres drain the water through four sided gutters connected with columns.



Functional seal entegrated on louvre channels provides maximum protection from water dripping.

# umbro

#### Closures



Sapphire/Cycle Guillotine Glass System
System can