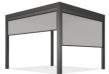

The construction of the system with 160x160 mm post allows a high degree of resistance to strong winds and wide span between support columns. Possibility of installation as self standing makes this pergola a sustainable solution for terraces, patios, balconies, pool houses, hot tubs and outdoor kitchens. Several modules can be linked to each other and even larger patio roof can be created by coupling multiple modules lengthwise.

#### Self Standing Multiple Modules

Wall Mounting Multiple Modules