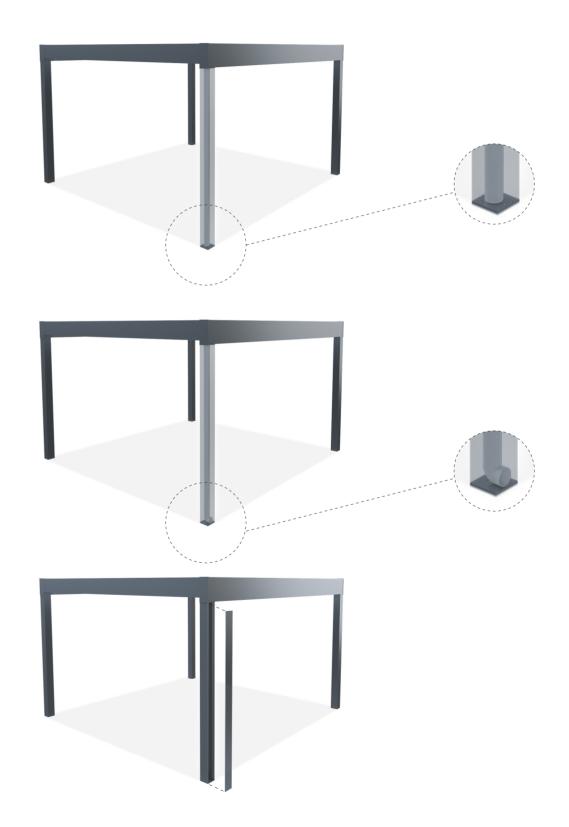

# Intra-Column Drainage Pipe

The water can be drained through internal drainage pipe and it eliminates factors that could block correct water flow. Intra-column drainage pipe collects the water and discharges to the ground.