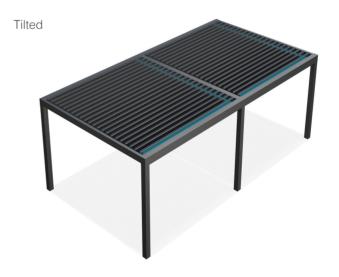

OUTDOOR LIVING

Innovative, modern and functional outdoor patio solution...

Aerolux is an innovated bioclimatic pergola system with full-automatic tilting / retractable aluminum louvres and provides excellent protection from the sun, rain all the while providing beneficial ventilation.

Aerolux bioclimatic pergola system is a modern choice that adds value to outdoor living areas, it brightens the look of home, restaurant, hotel or cafes with a touch of luxury. The system is designed to be adapted any kind of outdoor living areas and provides exceptional quality of life in the open air with a high degree of visual and thermal comfort.

The louvres in dimensions 180x40 mm are made from a special aluminum alloy which ensures exceptional strenght. They form a flat and smooth ceiling and drain the rainwater to the discrete gutter in fully closed position.

The construction of the system with 160x160 mm post allows a high degree of resistance to strong winds and wide span between support columns. Possibility of installation as self standing makes this pergola a sustainable solution for terraces, patios, balconies, pool houses, hot tubs and outdoor kitchens. Several modules can be linked to each other and even larger patio roof can be created by coupling multiple modules lengthwise.