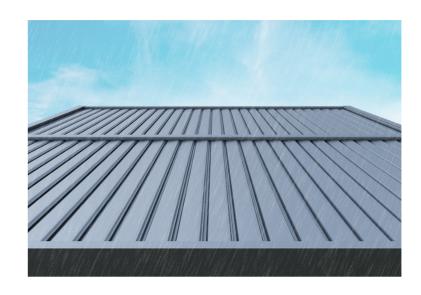

The louvres in dimensions 180x40 mm are made from a special aluminum alloy which ensures exceptional strenght. They form a flat and smooth ceiling and drain the rainwater to the discrete gutter in fully closed position.

Slightly opening of louvres creates natural air flow for application areas.

Protecting from sun exposure while ensuring air ventilation under the system.

Ensuring waterproof coverage when louvres are in fully closed position.