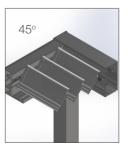

# Retractable & Tilting Version

# Tilting Version

Louvre Closing Direction

Tilting Directions

Flexible installation methods are available with wall mounting and free standing installations and they can even be served as a roof assembled to existing frameworks.