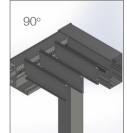

# Retractable & Tilting Version

# Tilting Version

Louvre Closing Direction

Tilting Directions

Flexible installation methods are available with wall mounting and free standing installations and they can even be served as a roof assembled to existing frameworks.