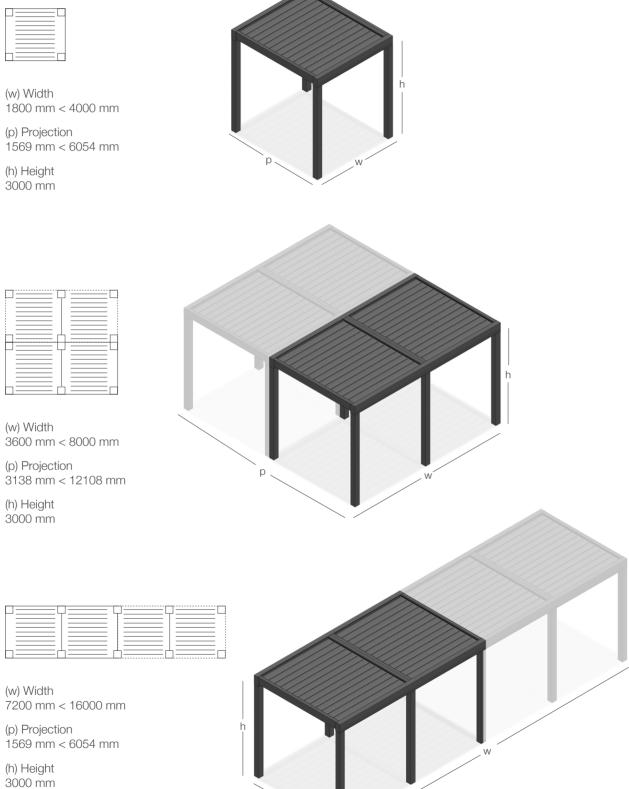

The construction of the system with 160x160 mm post allows a high degree of resistance to strong winds and wide span between support columns. Possibility of installation as self standing makes this pergola a sustainable solution for terraces, patios, balconies, pool houses, hot tubs and outdoor kitchens. Several modules can be linked to each other and even larger patio roof can be created by coupling multiple modules lengthwise.

## Installation Types

Self Standing Single Module

#### Self Standing Multiple Modules

Wall Mounting Multiple Modules