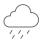

# Intra-Column Drainage Pipe

The water can be drained through internal drainage pipe and it eliminates factors that could block correct water flow. Intra-column drainage pipe collects the water and discharges to the ground.