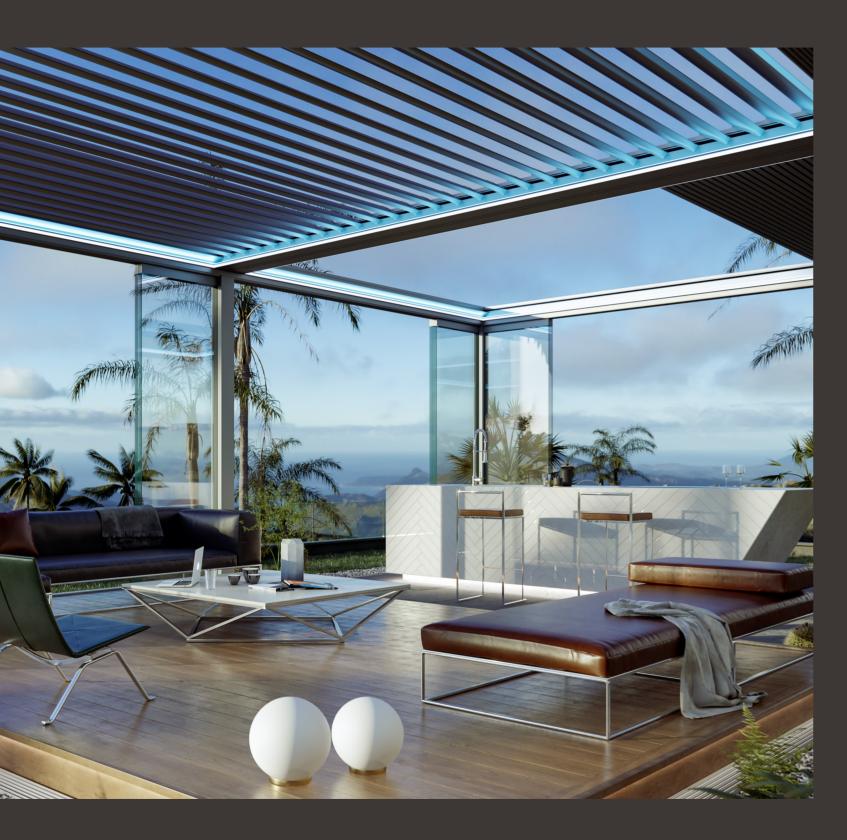

OUTDOOR LIVING

Innovative, modern and functional outdoor patio solution...

Aerolux is an innovated bioclimatic pergola system with full-automatic tilting / retractable aluminum louvres and provides excellent protection from the sun, rain all the while providing beneficial ventilation.

Aerolux bioclimatic pergola system is a modern choice that adds value to outdoor living areas, it brightens the look of home, restaurant, hotel or cafes with a touch of luxury. The system is designed to be adapted any kind of outdoor living areas and provides exceptional quality of life in the open air with a high degree of visual and thermal comfort.

The louvres in dimensions 180x40 mm are made from a special aluminum alloy which ensures exceptional strenght. They form a flat and smooth ceiling and drain the rainwater to the discrete gutter in fully closed position.

The construction of the system with 160x160 mm post allows a high degree of resistance to strong winds and wide span between support columns. Possibility of installation as self standing makes this pergola a sustainable solution for terraces, patios, balconies, pool houses, hot tubs and outdoor kitchens. Several modules can be linked to each other and even larger patio roof can be created by coupling multiple modules lengthwise.

■ Led Stripe Dimmer Lighting

Led Stripe Dimmer Ligting illuminates all around the system and creates a warm atmosphere. Dimmable Soft Led Stripe lighting on sides within the structure provides intensity of day light or cool white options.

**RGB Led-Hidden Stripe Lighting** provides ultimate luxury by creating distinctive atmosphere in outdoor living areas with infinitive colour options.