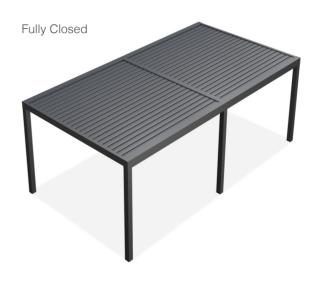

The louvres in dimensions 180x40 mm are made from a special aluminum alloy which ensures exceptional strenght. They form a flat and smooth ceiling and drain the rainwater to the discrete gutter in fully closed position.

Slightly opening of louvres creates natural air flow for application areas.

Protecting from sun exposure while ensuring air ventilation under the system.

Ensuring waterproof coverage when louvres are in fully closed position.

000

Each channel on louvres drain the water through four sided gutters connected with columns.

Functional seal entegrated on louvre channels provides maximum protection from water dripping.