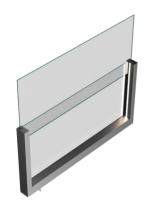

Violet Glass Balustrade System
The adaptability of Violet fixed balustrade glass with Aerolux creates a stunning visual transparency without lacking of obstruction to lines of sight. The stylish lighting solution that is integrated underneath the glass highlights attractive aspect of the design by amplifying overall aesthetic of outdoors. Thanks to flexible and multiple modular implementations, system can be used to cover comprehensive areas without limitation in the horizantal direction.