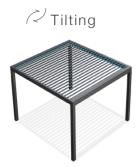

# Retractable & Tilting Version

# Tilting Version

Louvre Closing Direction

Tilting Directions

Flexible installation methods are available with wall mounting and free standing installations and they can even be served as a roof assembled to existing frameworks.