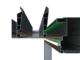

# Intra-Column Drainage Pipe

The water can be drained through internal drainage pipe and it eliminates factors that could block correct water flow. Intra-column drainage pipe collects the water and discharges to the ground.