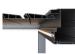

# Intra-Column Drainage Pipe

The water can be drained through internal drainage pipe and it eliminates factors that could block correct water flow. Intra-column drainage pipe collects the water and discharges to the ground.

000

Each channel on louvres drain the water through four sided gutters connected with columns.

Functional seal entegrated on louvre channels provides maximum protection from water dripping.