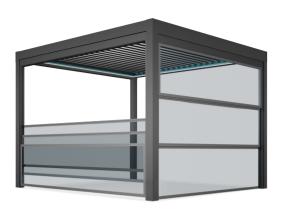

OUTDOOR LIVING

Innovative, modern and functional outdoor patio solution...

Aerolux is an innovated bioclimatic pergola system with full-automatic tilting / retractable aluminum louvres and provides excellent protection from the sun, rain all the while providing beneficial ventilation.

Aerolux bioclimatic pergola system is a modern choice that adds value to outdoor living areas, it brightens the look of home, restaurant, hotel or cafes with a touch of luxury. The system is designed to be adapted any kind of outdoor living areas and provides exceptional quality of life in the open air with a high degree of visual and thermal comfort.

The louvres in dimensions 180x40 mm are made from a special aluminum alloy which ensures exceptional strenght. They form a flat and smooth ceiling and drain the rainwater to the discrete gutter in fully closed position.

The construction of the system with 160x160 mm post allows a high degree of resistance to strong winds and wide span between support columns. Possibility of installation as self standing makes this pergola a sustainable solution for terraces, patios, balconies, pool houses, hot tubs and outdoor kitchens. Several modules can be linked to each other and even larger patio roof can be created by coupling multiple modules lengthwise.