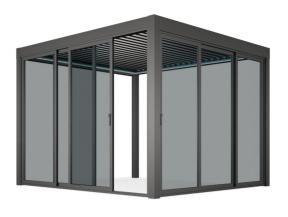

Framee Sliding Glass System
Minimal line of Framee system is perfectly matching
with modern architectural Aerolux system by insulated
fine-framed sliding glass panels. System offers a
comfortable sliding with easy individual movement.

Slidia Sliding Glass System
The combination of the sliding glass system with Aerolux ensures efficacious protection from wind and rain. The aluminium frames which cover each glass panel provide maximum safety standards and practicality with elegance details.