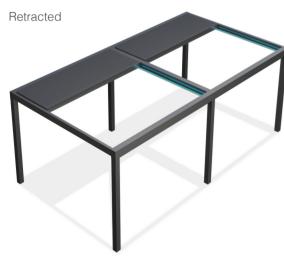

esistance to strong winds and wide span between support columns. Possibility of installation as self standing makes this pergola a sustainable solution for terraces, patios, balconies, pool houses, hot tubs and outdoor kitchens. Several modules can be linked to each other and even larger patio roof can be created by coupling multiple modules lengthwise.





■ Led Stripe Dimmer Lighting



Led Stripe Dimmer Ligting illuminates all around the system and creates a warm atmosphere. Dimmable Soft Led Stripe lighting on sides within the structure provides intensity of day light or cool white options.

**RGB Led-Hidden Stripe Lighting** provides ultimate luxury by creating distinctive atmosphere in outdoor living areas with infinitive colour options.

# umbro

# Retractable & Tilting Version







# Tilting Version





Louvre Closing Direction



Tilting Directions











Flexible installation methods are available with wall mounting and free standing installations and they can even be served as a roof assembled to existing frameworks.







Wall Mounting Single Module









3000 mm









# Intra-Column Drainage Pipe

The water can be drained through internal drainage pipe and it eliminates factors that could block correct water flow. Intra-column drainage pipe collects the water and discharges to the ground.









Slightly opening of louvres creates natural air flow for application areas.





Protecting from sun exposure while ensuring air ventilation under the system.





Ensuring waterproof coverage when louvres are in fully closed position.



000

Each chan