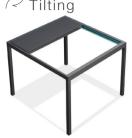

# Retractable & Tilting Version

# Tilting Version

Louvre Closing Direction

Tilting Directions

Flexible installation methods are available with wall mounting and free standing installations and they can even be served as a roof assembled to existing frameworks.