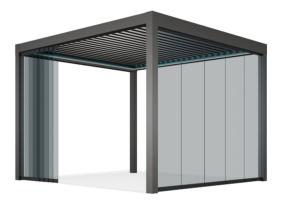

OUTDOOR LIVING

Innovative, modern and functional outdoor patio solution...

Aerolux is an innovated bioclimatic pergola system with full-automatic tilting / retractable aluminum louvres and provides excellent protection from the sun, rain all the while providing beneficial ventilation.

Aerolux bioclimatic pergola system is a modern choice that adds value to outdoor living areas, it brightens the look of home, restaurant, hotel or cafes with a touch of luxury. The system is designed to be adapted any kind of outdoor living areas and provides exceptional quality of life in the open air with a high degree of visual and thermal comfort.

The construction of the system with 160x160 mm post allows a high degree of resistance to strong winds and wide span between support columns. Possibility of installation as self standing makes this pergola a sustainable solution for terraces, patios, balconies, pool houses, hot tubs and outdoor kitchens. Several modules can be linked to each other and even larger patio roof can be created by coupling multiple modules lengthwise.