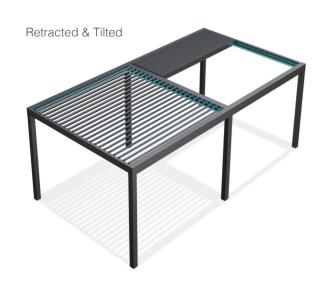

# Tilting Version

Louvre Closing Direction

Tilting Directions

Flexible installation methods are available with wall mounting and free standing installations and they can even be served as a roof assembled to existing frameworks.

### Operations