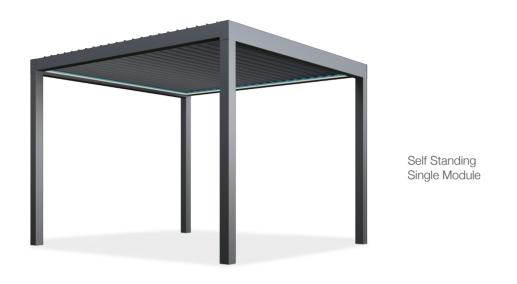

ked to each other and even larger patio roof can be created by coupling multiple modules lengthwise.





■ Led Stripe Dimmer Lighting



Led Stripe Dimmer Ligting illuminates all around the system and creates a warm atmosphere. Dimmable Soft Led Stripe lighting on sides within the structure provides intensity of day light or cool white options.

**RGB Led-Hidden Stripe Lighting** provides ultimate luxury by creating distinctive atmosphere in outdoor living areas with infinitive colour options.

# umbro

# Retractable & Tilting Version







# Tilting Version





Louvre Closing Direction



Tilting Directions











Flexible installation methods are available with wall mounting and free standing installations and they can even be served as a roof assembled to existing frameworks.







Wall Mounting Single Module









3000 mm









# Intra-Column Drainage Pipe

The water can be drained through internal drainage pipe and it eliminates factors that could block correct water flow. Intra-column drainage pipe collects the water and discharges to the ground.









Slightly opening of louvres creates natural air flow for application areas.





Protecting from sun exposure while ensuring air ventilation under the system.





Ensuring waterproof coverage when louvres are in fully closed position.



000

Each channel on louvres drain the water through four sided gutters connected with columns.



Functional seal entegrated on louvre channels provides maximum protection from water dripping.

# umbro

#### Closures



Sapphire/Cycle Guillotine Glass System
System ca