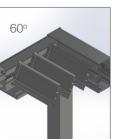

# Retractable & Tilting Version

# Tilting Version

Louvre Closing Direction

Tilting Directions

Flexible installation methods are available with wall mounting and free standing installations and they can even be served as a roof assembled to existing frameworks.