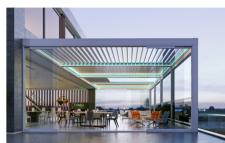

OUTDOOR LIVING

Innovative, modern and functional outdoor patio solution...

Aerolux is an innovated bioclimatic pergola system with full-automatic tilting / retractable aluminum louvres and provides excellent protection from the sun, rain all the while providing beneficial ventilation.

Aerolux bioclimatic pergola system is a modern choice that adds value to outdoor living areas, it brightens the look of home, restaurant, hotel or cafes with a touch of luxury. The system is designed to be adapted any kind of outdoor living areas and provides exceptional quality of life in the open air with a high degree of visual and thermal comfort.