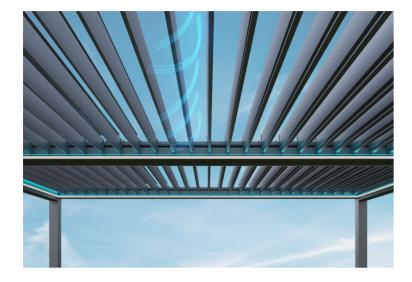

OUTDOOR LIVING

Innovative, modern and functional outdoor patio solution...

Aerolux is an innovated bioclimatic pergola system with full-automatic tilting / retractable aluminum louvres and provides excellent protection from the sun, rain all the while providing beneficial ventilation.

Aerolux bioclimatic pergola system is a modern choice that adds value to outdoor living areas, it brightens the look of home, restaurant, hotel or cafes with a touch of luxury. The system is designed to be adapted any kind of outdoor living areas and provides exceptional quality of life in the open air with a high degree of visual and thermal comfort.

The louvres in dimensions 180x40 mm are made from a special aluminum alloy which ensures exceptional strenght. They form a flat and smooth ceiling and drain the rainwater to the discrete gutter in fully closed position.