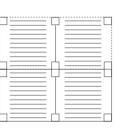

e created by coupling multiple modules lengthwise.





■ Led Stripe Dimmer Lighting



Led Stripe Dimmer Ligting illuminates all around the system and creates a warm atmosphere. Dimmable Soft Led Stripe lighting on sides within the structure provides intensity of day light or cool white options.

**RGB Led-Hidden Stripe Lighting** provides ultimate luxury by creating distinctive atmosphere in outdoor living areas with infinitive colour options.

# umbro

# Retractable & Tilting Version







# Tilting Version





Louvre Closing Direction



Tilting Directions











Flexible installation methods are available with wall mounting and free standing installations and they can even be served as a roof assembled to existing frameworks.







Wall Mounting Single Module









3000 mm









# Intra-Column Drainage Pipe

The water can be drained through internal drainage pipe and it eliminates factors that could block correct water flow. Intra-column drainage pipe collects the water and discharges to the ground.









Slightly opening of louvres creates natural air flow for application areas.





Protecting from sun exposure while ensuring air ventilation under the system.





Ensuring waterproof coverage when louvres are in fully closed position.



000

Each channel on louvres drain the water through four sided gutters connected with columns.



Functional seal entegrated on louvre channels provides maximum protection from water dripping.

# umbro

#### Closures



Sapphire/Cycle Guillotine Glass System
System can be adapted to Aerolux system and offers a
maximu