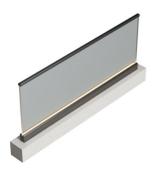

Swind-Motorised Windbreaker System
Swind can be combined with also Aerolux system and offers
adequate wind breaking with the option of total transparency
by incorporating the function of balustrade. Thanks to led stripe
dimmer lighting integrated side frame the fixed panel assigns
distinctive appeal. The system is modular and completely
flexible as there are no limits in the horizontal direction that can
be used to surround spaces of all types and sizes.