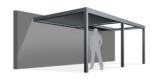

OUTDOOR LIVING

Innovative, modern and functional outdoor patio solution...

Aerolux is an innovated bioclimatic pergola system with full-automatic tilting / retractable aluminum louvres and provides excellent protection from the sun, rain all the while providing beneficial ventilation.

Aerolux bioclimatic pergola system is a modern choice that adds value to outdoor living areas, it brightens the look of home, restaurant, hotel or cafes with a touch of luxury. The system is designed to be adapted any kind of outdoor living areas and provides exceptional quality of life in the open air with a high degree of visual and thermal comfort.

The construction of the system with 160x160 mm post allows a high degree of resistance to strong winds and wide span between support columns. Possibility of installation as self standing makes this pergola a sustainable solution for terraces, patios, balconies, pool houses, hot tubs and outdoor kitchens. Several modules can be linked to each other and even larger patio roof can be created by coupling multiple modules lengthwise.