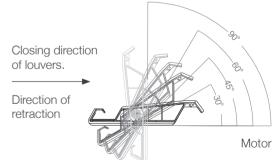

# Tilting Version

Louvre Closing Direction

Tilting Directions

Flexible installation methods are available with wall mounting and free standing installations and they can even be served as a roof assembled to existing frameworks.

### Operations