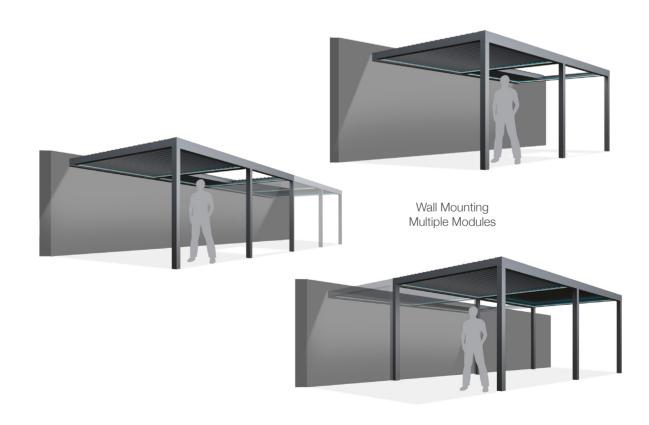

# Tilting Version

Louvre Closing Direction

Tilting Directions

Flexible installation methods are available with wall mounting and free standing installations and they can even be served as a roof assembled to existing frameworks.

#### Self Standing Multiple Modules

Wall Mounting Multiple Modules