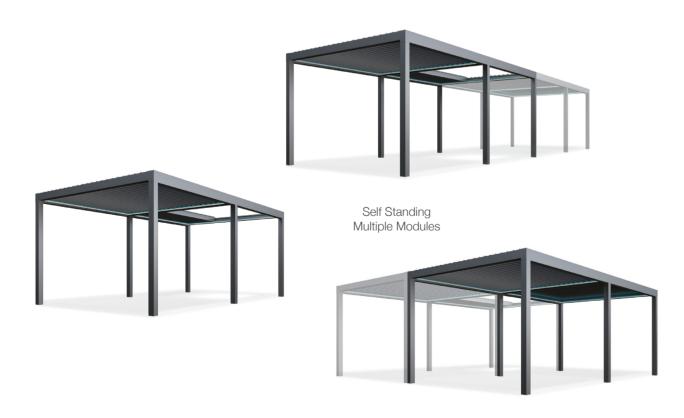

The construction of the system with 160x160 mm post allows a high degree of resistance to strong winds and wide span between support columns. Possibility of installation as self standing makes this pergola a sustainable solution for terraces, patios, balconies, pool houses, hot tubs and outdoor kitchens. Several modules can be linked to each other and even larger patio roof can be created by coupling multiple modules lengthwise.

## Installation Types

Self Standing Single Module

#### Self Standing Multiple Modules

Wall Mounting Multiple Modules