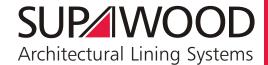

## SUPAFINISH HOOP PINE... Supawood's new ply dimension

Upgrade your choice of Plywood linings with cost effective Supafinish rotary-cut Hoop Pine concept veneered panels.

Supafinish panels are Supawood's answer to the inherent blemishes in natural plywood. When laid on either MDF or Plywood panels Supafinish Hoop Pine features a pre-determined non-yellowing "blond" effect. Prefinished means **no on-site painting**.

Supafinish panels available in fire retardant or standard grade meets all private or public school BCA Group 1, 2 or 3 requirements. Low formaldehyde E0 MDF or Plywood panels together with ultra-low VOC Supafinish ensure the most stringent Green credentials backed with Supawood's Chain of Custody FSC certification on request.

Panel sizes depending on substrate are possible in lengths of 2400, 3000 and 3600mm. Lead times are short and reliable.