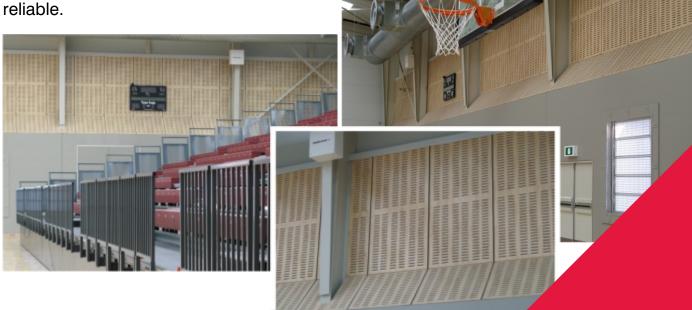

Panel sizes depending on substrate are possible in lengths of 2400, 3000 and 3600mm. Lead times are short and reliable.