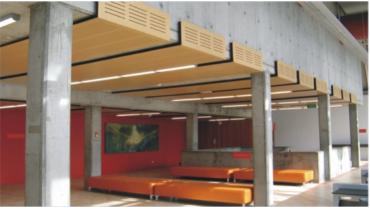

## Economical noise control solution

**Supawood's Noise Control Kits** are the ideal economical solution for noise reduction. These individual, floating pre-finished acoustic panels are designed to fit between existing fixtures and to be installed over other wall or ceiling surfaces such as plasterboard or cement render.

Using Supawood's quality mounting systems these panels are so simple and quick to install that any carpenter, maintenance person or DIY enthusiast can handle the job. Each panel is self sufficient, so installation can be done progressively over time.

The panels come standard in an attractive Australian Hoop Pine finish but are also available in other custom finishes and in a Fire Group 1 option. With four standard sizes (2390x1190, 1790x1190, 1190x1190 & 2390x590) there is no need for careful measuring making them a flexible option to suit any site conditions.