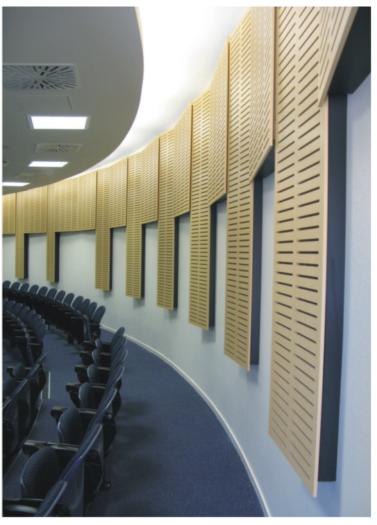

## Economical noise control solution

**Supawood's Noise Control Kits** are the ideal economical solution for noise reduction. These individual, floating pre-finished acoustic panels are designed to fit between existing fixtures and to be installed over other wall or ceiling surfaces such as plasterboard or cement render.

Using Supawood's quality mounting systems these panels are so simple and quick to install that any carpenter, maintenance person or DIY enthusiast can handle the job. Each panel is self sufficient, so installation can be done progressively over time.

The panels come standard in an attractive Australian Hoop Pine finish but are also available in other custom finishes and in a Fire Group 1 option. With four standard sizes (2390x1190, 1790x1190, 1190x1190 & 2390x590) there is no need for careful measuring making them a flexible option to suit any site conditions.