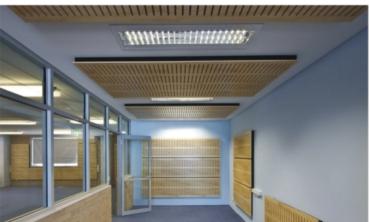

## Economical noise control solution

**Supawood's Noise Control Kits** are the ideal economical solution for noise reduction. These individual, floating pre-finished acoustic panels are designed to fit between existing fixtures and to be installed over other wall or ceiling surfaces such as plasterboard or cement render.

Using Supawood's quality mounting systems these panels are so simple and quick to install that any carpenter, maintenance person or DIY enthusiast can handle the job. Each panel is self sufficient, so installation can be done progressively over time.

The panels come standard in an attractive Australian Hoop Pine finish but are also available in other custom finishes and in a Fire Group 1 option. With four standard sizes (2390x1190, 1790x1190, 1190x1190 & 2390x590) there is no need for careful measuring making them a flexible option to suit any site conditions.