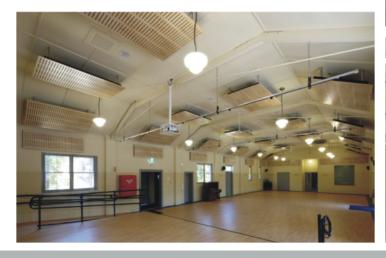

## Economical noise control solution

**Supawood's Noise Control Kits** are the ideal economical solution for noise reduction. These individual, floating pre-finished acoustic panels are designed to fit between existing fixtures and to be installed over other wall or ceiling surfaces such as plasterboard or cement render.

Using Supawood's quality mounting systems these panels are so simple and quick to install that any carpenter, maintenance person or DIY enthusiast can handle the job. Each panel is self sufficient, so installation can be done progressively over time.

The panels come standard in an attractive Australian Hoop Pine finish but are also available in other custom finishes and in a Fire Group 1 option. With four standard sizes (2390x1190, 1790x1190, 1190x1190 & 2390x590) there is no need for careful measuring making them a flexible option to suit any site conditions.