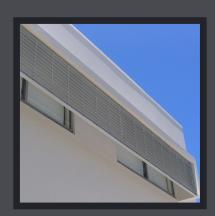

## LSSA ALUMINIUM ELIPTICAL MOVEABLE AND FIXED LOUVRES

LSSA has a innovative new concept in the manufacture of louvre systems.

Our Louvre system is architecturally designed with emphasis on durability, security and structural integrity.

The trend is now towards Alfresco entertainment areas and our shutters enhance any area, are aesthetically pleasing and provide shade, ventillation, and privacy when needed. Designed for both interior and exterior use, our shutters are elegant in appearance. The internal drive mechanism is housed within the frame to provide unobstructed views.

## Points of value

- Aesthetically pleasing and visually stunning
- Corrosive resistant linkage system hidden inside the styles
- Can be manufactured in bays for privacy, top section open/bottom section can be closed
- Sliding, Hinged or Fixed
- Manual and Motorized Operation
- Powder Coat or anodised colour selection
- Our louvres can be installed inside or outside
- Commercial and Residential Applications
- Privacy when closed, semi private when open
- Control of Light and Heat
- Energy Efficient
- Control Ventillation
- Extra Security
- Extruded Aluminium Powdercoat on Anodised
- Requires little maintenance & long lasting
- Easy to Clean & Tough wearing
- Suits commercial and residential applications
- Weather proof
- No dirty cords
- Aluminium The Way of the Future