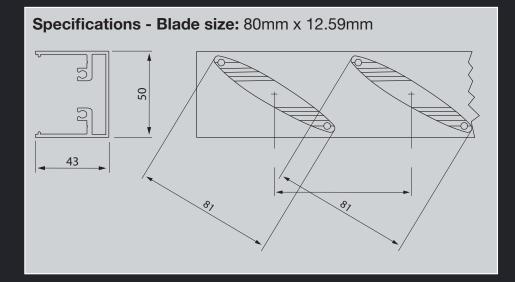

## Points of value

- Aesthetically pleasing and visually stunning
- Corrosive resistant linkage system hidden inside the styles
- Can be manufactured in bays for privacy, top section open/bottom section can be closed
- Sliding, Hinged or Fixed
- Manual and Motorized Operation
- Powder Coat or anodised colour selection
- Our louvres can be installed inside or outside
- Commercial and Residential Applications
- Privacy when closed, semi private when open
- Control of Light and Heat
- Energy Efficient
- Control Ventillation
- Extra Security
- Extruded Aluminium Powdercoat on Anodised
- Requires little maintenance & long lasting
- Easy to Clean & Tough wearing
- Suits commercial and residential applications
- Weather proof
- No dirty cords
- Aluminium The Way of the Future