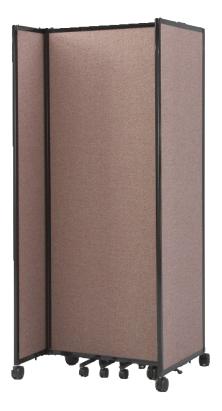

## The Mobile Room Divider 360

- Fibreglass panel construction offers acoustic insulation and sound absorption
- Each room divider panel rotates 360° for infinite configuration possibilities
- Features a fully tackable, noise-reducing surface for posting signage
- Easy to move, fold and store

## **Key features:**

- Non-marking, low profile casters provide low clearance, meaning additional noise reduction and a lower centre of gravity
- No loose parts to lose. The Mobile Room Divider 360° ships fully assembled
- Our patented no-pinch seams between each panel also reduce the possibility of fingers getting pinched
- Elegant extruded aluminium frame which makes it strong yet light
- Features a patented full panel end member giving the mobile partition stability in all configurations
- Comes standard with unit-to-unit connectors to join additional units together to form longer mobile partition walls if required
- Unique transportation lock to hold it in the folded position while moving it from location to location
- Features 3" dual wheel locking casters for secure hold and stability
- The stability of the Mobile Room Divider 360 allows for hanging objects such as artwork, photos, whiteboards etc to allow the partition to become a mobile gallery, information wall or classroom