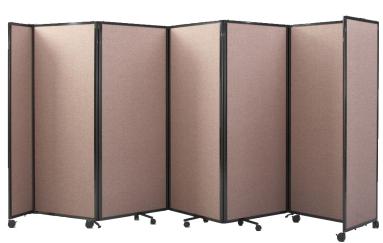

## The Mobile Room Divider 360

- Fibreglass panel construction offers acoustic insulation and sound absorption
- Each room divider panel rotates 360° for infinite configuration possibilities
- Features a fully tackable, noise-reducing surface for posting signage
- Easy to move, fold and store

## **Key features:**

- Non-marking, low profile casters provide low clearance, meaning additional noise reduction and a lower centre of gravity
- No loose parts to lose. The Mobile Room Divider 360° ships fully assembled
- Our patented no-pinch seams between each panel also reduce the possibility of fingers getting pinched
- Elegant extruded aluminium frame which makes it strong yet light
- Features a patented full panel end member giving the mobile partition stability in all configurations
- Comes standard with unit-to-unit connectors to join additional units together to form longer mobile partition walls if required
- Unique transportation lock to hold it in the folded position while moving it from location to location
- Features 3" dual wheel locking casters for secure hold and stability
- The stability of the Mobile Room Divider 360 allows for hanging objects such as artwork, photos, whiteboards etc to allow the partition to become a mobile gallery, information wall or classroom

## The Mobile Room Divider 360