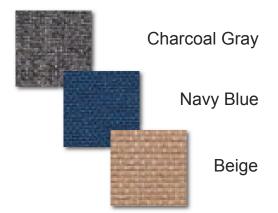

## **Fabric colours**

Size & Costs

| Size             | Colours                  | Price   |
|------------------|--------------------------|---------|
| 6' H x 8'6" L    | Beige / Navy Blue / Gray | \$1,160 |
| 6' H x 14' L     | Beige / Navy Blue / Gray | \$1,410 |
| 6' H x 19'6" L   | Beige / Navy Blue / Gray | \$1,810 |
| 6' H x 25' L     | Beige / Navy Blue / Gray | \$2,075 |
| 7'6" H x 8'6" L  | Beige / Navy Blue / Gray | \$1,285 |
| 7'6" H x 14' L   | Beige / Navy Blue / Gray | \$1,670 |
| 7'6" H x 19'6" L | Beige / Navy Blue / Gray | \$2,140 |
| 7'6" H x 25' L   | Beige / Navy Blue / Gray | \$2,620 |