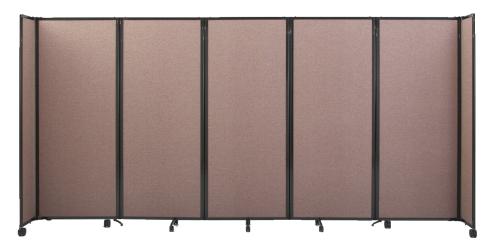

## The Mobile Room Divider 360

- Fibreglass panel construction offers acoustic insulation and sound absorption
- Each room divider panel rotates 360° for infinite configuration possibilities
- Features a fully tackable, noise-reducing surface for posting signage
- Easy to move, fold and store

## **Key features:**

- Non-marking, low profile casters provide low clearance, meaning additional noise reduction and a lower centre of gravity
- No loose parts to lose. The Mobile Room Divider 360° ships fully assembled
- Our patented no-pinch seams between each panel also reduce the possibility of fingers getting pinched
- Elegant extruded aluminium frame which makes it strong yet light
- Features a patented full panel end member giving the mobile partition stability in all configurations
- Comes standard with unit-to-unit connectors to join additional units together to form longer mobile partition walls if required
- Unique transportation lock to hold it in the folded position while moving it from location to location
- Features 3" dual wheel locking casters for secure hold and stability
- The stability of the Mobile Room Divider 360 allows for hanging objects such as artwork, photos, whiteboards etc to allow the partition to become a mobile gallery, information wall or classroom