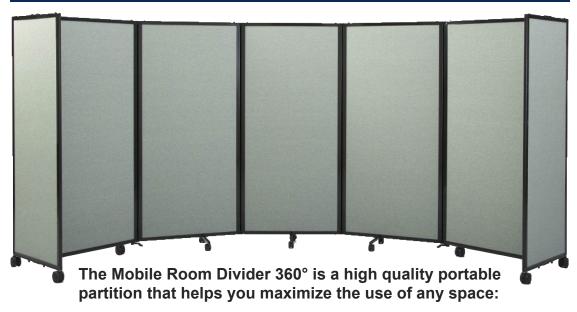

## The Mobile Room Divider 360

- Fibreglass panel construction offers acoustic insulation and sound absorption
- Each room divider panel rotates 360° for infinite configuration possibilities
- Features a fully tackable, noise-reducing surface for posting signage
- Easy to move, fold and store

## **Key features:**

- Non-marking, low profile casters provide low clearance, meaning additional noise reduction and a lower centre of gravity
- No loose parts to lose. The Mobile Room Divider 360° ships fully assembled
- Our patented no-pinch seams between each panel also reduce the possibility of fingers getting pinched
- Elegant extruded aluminium frame which makes it strong yet light
- Features a patented full panel end member giving the mobile partition stability in all configurations
- Comes standard with unit-to-unit connectors to join additional units together to form longer mobile partition walls if required
- Unique transportation lock to hold it in the folded position while moving it from location to location
- Features 3" dual wheel locking casters for secure hold and stability
- The stability of the Mobile Room Divider 360 allows for hanging objects such as artwork, photos, whiteboards etc to allow the partition to become a mobile gallery, information wall or classroom