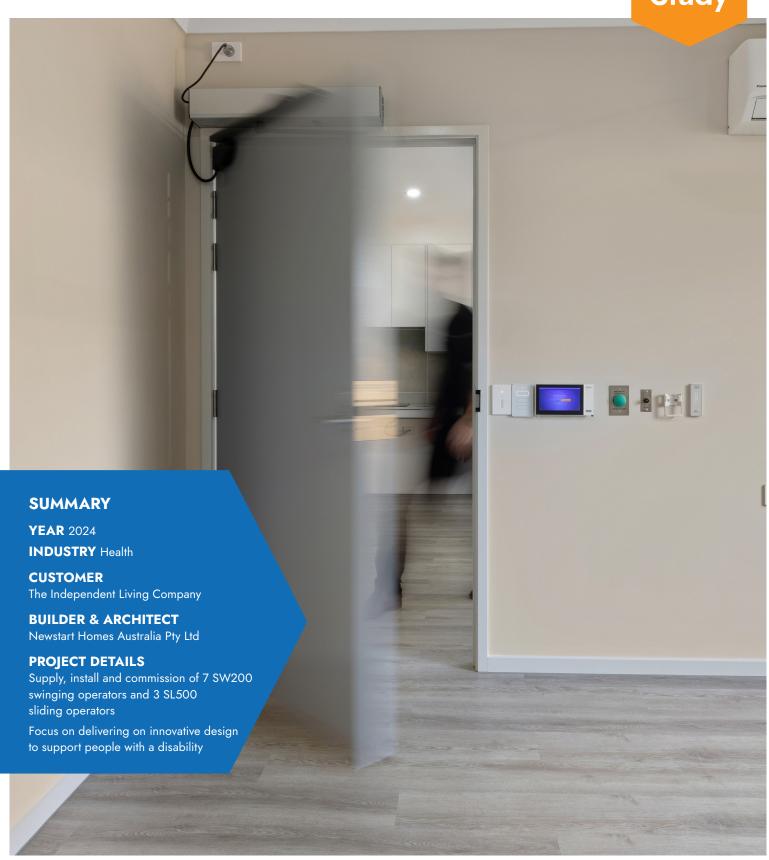

The project involved the installation of automatic door operators in a specialised housing complex comprising of three units. The breakdown of the automatic door installations is as follows:

7 x SW200 Automatic Operators: all unit entries, and bedroom entries, and 1 unit for a personal access door into the lobby; 3 x SL500 Automatic Operators: all 3 units for alfresco entries.

The automatic door operators are locally controlled by use of Master keyed mode control for internal locations. Egress and access are facilitated through push-button mechanisms. For external unit entries and the personal access door into the lobby, activation is achieved via individual remote control in conjunction with third-party intercom and push-button egress.