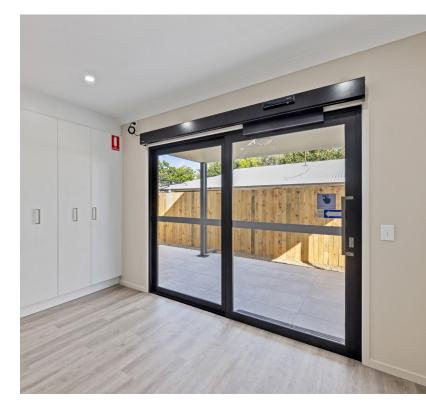

The project involved the installation of automatic door operators in a specialised housing complex comprising of three units. The breakdown of the automatic door installations is as follows:

7 x SW200 Automatic Operators: all unit entries, and bedroom entries, and 1 unit for a personal access door into the lobby; 3 x SL500 Automatic Operators: all 3 units for alfresco entries.