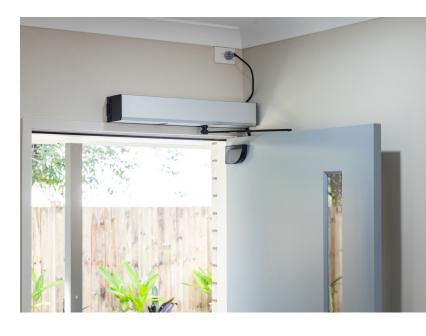

The project involved the installation of automatic door operators in a specialised housing complex comprising of three units. The breakdown of the automatic door installations is as follows:

7 x SW200 Automatic Operators: all unit entries, and bedroom entries, and 1 unit for a personal access door into the lobby; 3 x SL500 Automatic Operators: all 3 units for alfresco entries.